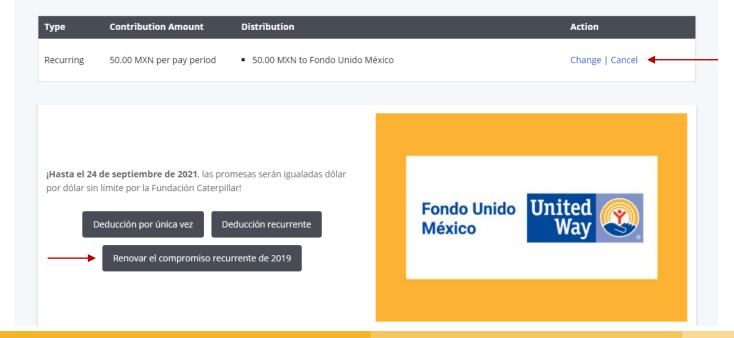

#### If you have an active recurring payroll deduction you want stopped, you must click "cancel" for it to stop effective 2022.

Or you can click "change" or "renew".

#### Revise su deducción de nómina recurrente actual:

Si tiene una deducción de nómina recurrente que se establece automáticamente para continuar en 2022, se enumera a continuación. <u>Si es así, por</u> favor lea cuidadosamente y tome medidas:

- Para realizar cambios en su donación recurrente a partir de enero de 2022, haga clic en Cambiar (Change).
- Para cambiar a una nómina única a partir de enero de 2022, primero debe hacer clic en Cancelar (Cancel) antes de continuar.
- Para detener la deducción de nómina recurrente a partir de enero de 2022, haga clic en Cancelar (Cancel).

#### If no recurring pledge exists, you have 2 options:

- One time payroll deduction
- Recurring payroll
   deduction