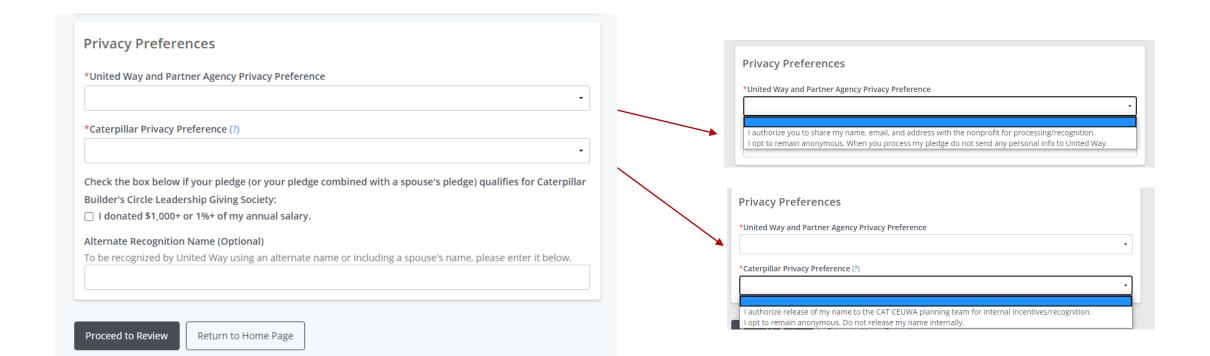

#### **Privacy Preferences**

\*United Way and Partner Agency Privacy | I authorize you to share my name, email, and

Preference: address with the nonprofit for processing/recognition.

\*Caterpillar Privacy Preference (?)

I authorize release of my name to the CAT CEUWA

planning team for internal incentives/recognition.

Check the box below if your pledge (or your pledge combined with a spouse's pledge) qualifies for Caterpillar Builder's Circle Leadership Giving

Society::

Alternate Recognition Name (Optional):

Submit

Make a Change

Return to Home Page

Please select one of the following:

**Recurring Payroll Deduction** 

Deductions start January 2022