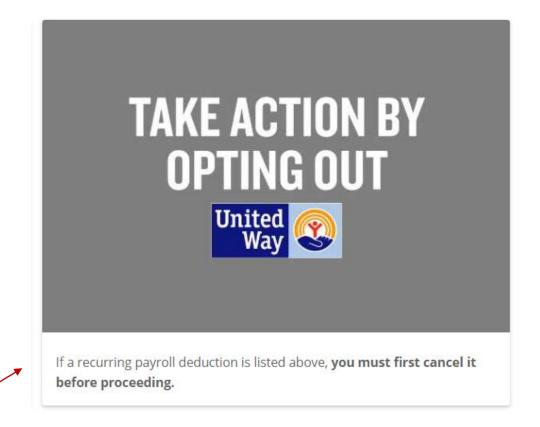

### **Employees Without Recurring Payroll**

If you do not have an active recurring payroll deduction it will say "No Result Found".

You can then proceed with submitting a new pledge or taking action by opting out.