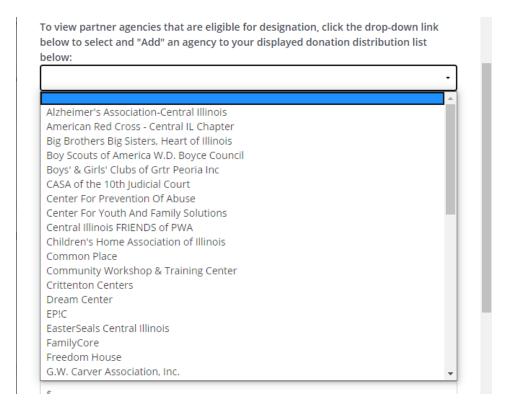

To view partner agencies that are eligible for designation, click the drop-down link below to select and "Add" an agency to your displayed donation distribution list Alzheimer's Association-Central Illinois American Red Cross - Central IL Chapter Big Brothers Big Sisters, Heart of Illinois Boy Scouts of America W.D. Boyce Council Boys' & Girls' Clubs of Grtr Peoria Inc CASA of the 10th Judicial Court Center For Prevention Of Abuse Center For Youth And Family Solutions Central Illinois FRIENDS of PWA Children's Home Association of Illinois Common Place Community Workshop & Training Center Crittenton Centers Dream Center EasterSeals Central Illinois FamilyCore Freedom House G.W. Carver Association, Inc.