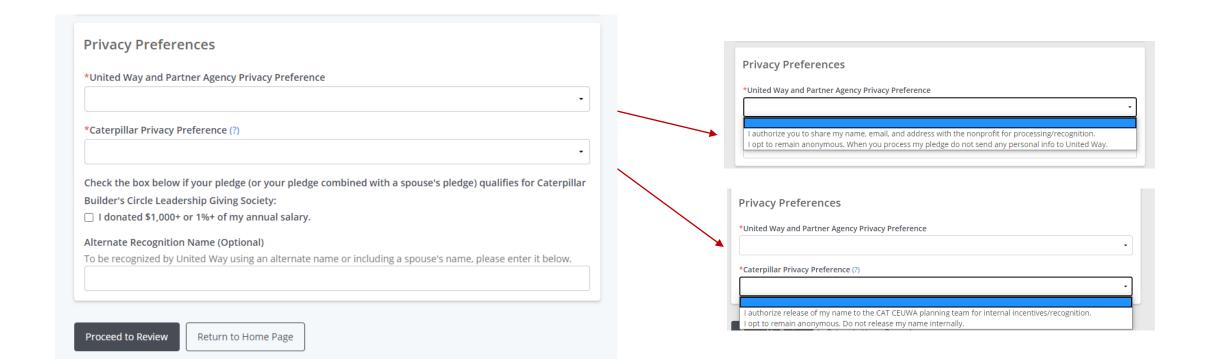

#### **Privacy Preferences**

\*United Way and Partner Agency Privacy | I authorize you to share my name, email, and

Preference: address with the nonprofit for processing/recognition.

\*Caterpillar Privacy Preference (?)

I authorize release of my name to the CAT CEUWA

planning team for internal incentives/recognition.

Check the box below if your pledge (or your pledge combined with a spouse's pledge) qualifies for Caterpillar Builder's Circle Leadership Giving