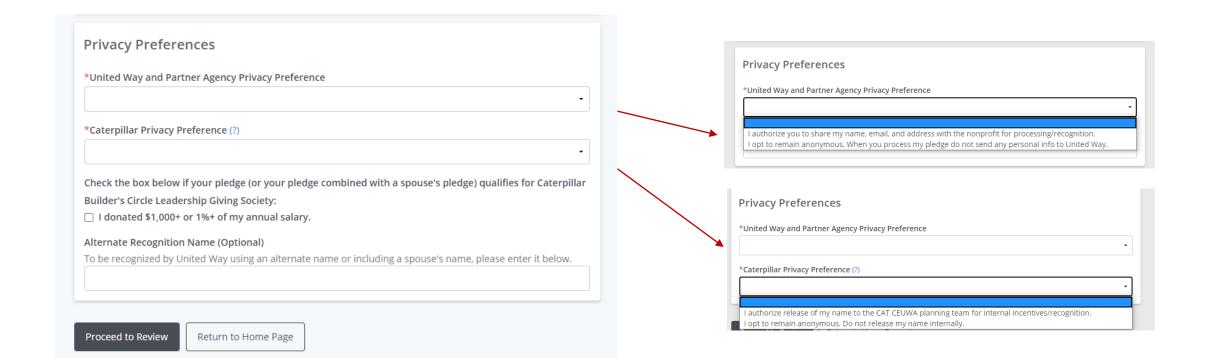

#### **Privacy Preferences**

\*United Way and Partner Agency Privacy | I authorize you to share my name, email, and

Preference: address with the nonprofit for processing/recognition.

\*Caterpillar Privacy Preference (?)

I authorize release of my name to the CAT CEUWA

planning team for internal incentives/recognition.

Check the box below if your pledge (or your pledge combined with a spouse's pledge) qualifies for Caterpillar Builder's Circle Leadership Giving

Society::

Alternate Recognition Name (Optional):

Submit

Make a Change

Return to Home Page

Please select one of the following:

**Recurring Payroll Deduction** 

Deductions start January 2022