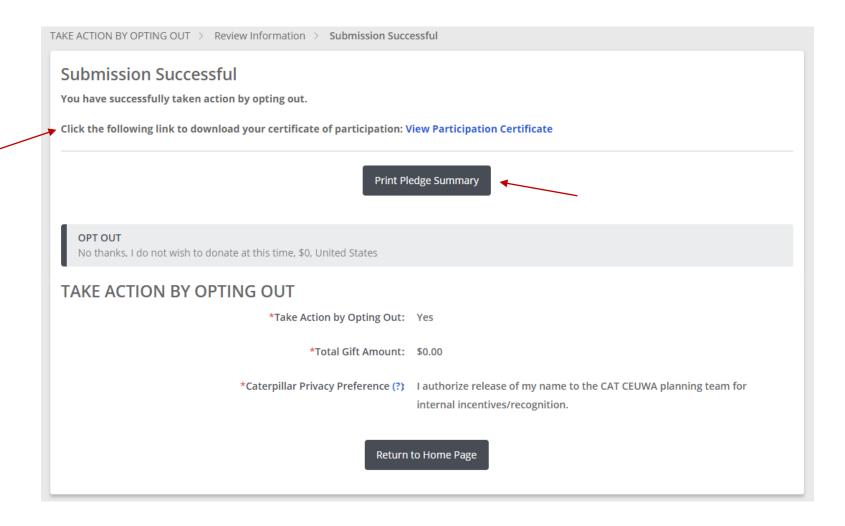

#### **Submission Successful**

Your credit card donation was successfully processed and will be automatically matched by the Caterpillar Foundation. No additional action is needed!

**Download your certificate of participation:** View Participation Certificate **Take a quick survey:** United Way survey

Print Pledge Summary