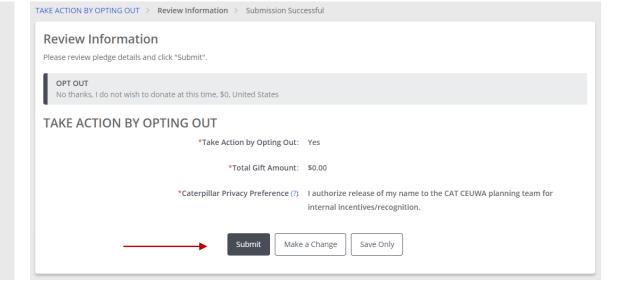

#### **Submission Successful**

Your credit card donation was successfully processed and will be automatically matched by the Caterpillar Foundation. No additional action is needed!

**Download your certificate of participation:** View Participation Certificate **Take a quick survey:** United Way survey