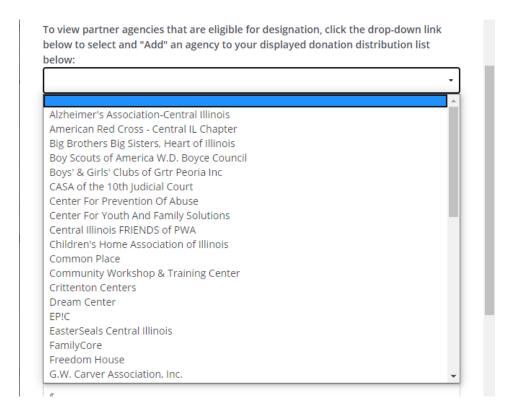

59.93

Amount auto calculates based on the employee's base salary and the percentage they enter. This deduction amount will stay consistent the full year and will not fluctuate if their salary changes.

| Recurring Deduction Information                                                         | ×   |
|-----------------------------------------------------------------------------------------|-----|
| Choose how you'd like to invest your donation (enter below the per pay check            | _   |
| amount, not annual):                                                                    |     |
| Below is the United Way and focus areas/programs within the United Way that align to    |     |
| your home zip code. If you want to switch United Way chapters, scroll to the top of the |     |
| page. You may give your full donation to one United Way, Focus Area or United Way       |     |
| partner agency or divide it among several.                                              |     |
| There is a \$1 minimum donation to a United Way or Focus Area and a \$25 minimum        |     |
| annual donation per partner agency designation.                                         |     |
| To view partner agencies that are eligible for designation, click the drop-down link    |     |
| below to select and "Add" an agency to your displayed donation distribution list        |     |
| below:                                                                                  |     |
| -                                                                                       | -   |
| Add                                                                                     | -   |
| Heart of Illinois United Way                                                            | - 1 |
|                                                                                         |     |
| \$                                                                                      |     |
| 211                                                                                     |     |
| \$                                                                                      |     |
| COVID-19 Relief Fund                                                                    |     |
| \$                                                                                      |     |
| Education                                                                               |     |
| \$                                                                                      |     |
| Financial Stability                                                                     |     |
| \$                                                                                      |     |
| Health                                                                                  |     |
|                                                                                         |     |
| \$                                                                                      |     |

To view partner agencies that are eligible for designation, click the drop-down link below to select and "Add" an agency to your displayed donation distribution list Alzheimer's Association-Central Illinois American Red Cross - Central IL Chapter Big Brothers Big Sisters, Heart of Illinois Boy Scouts of America W.D. Boyce Council Boys' & Girls' Clubs of Grtr Peoria Inc CASA of the 10th Judicial Court Center For Prevention Of Abuse Center For Youth And Family Solutions Central Illinois FRIENDS of PWA Children's Home Association of Illinois Common Place Community Workshop & Training Center Crittenton Centers Dream Center EasterSeals Central Illinois FamilyCore Freedom House G.W. Carver Association, Inc.