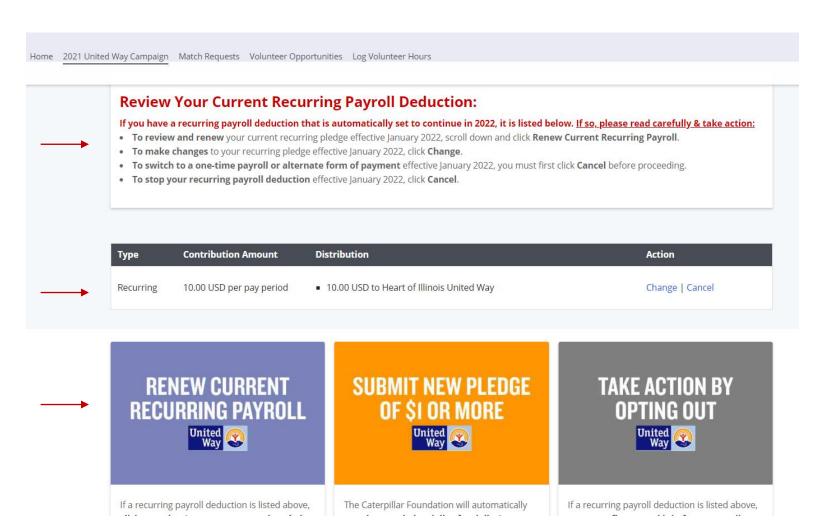

# **Employees With Recurring Payroll**

If you have an active recurring payroll deduction that is automatically set to continue in 2022, you will see it listed.

Follow the instructions on the site to actively "renew" it, make changes, or cancel.

### **Employees With Recurring Payroll**

If you click "renew" or "change", you will be directed into your existing recurring pledge where you can view the details or make changes by clicking "Edit" before re-submitting the pledge.

### **Employees Without Recurring Payroll**

If you do not have an active recurring payroll deduction it will say "No Result Found".

You can then proceed with submitting a new pledge or taking action by opting out.