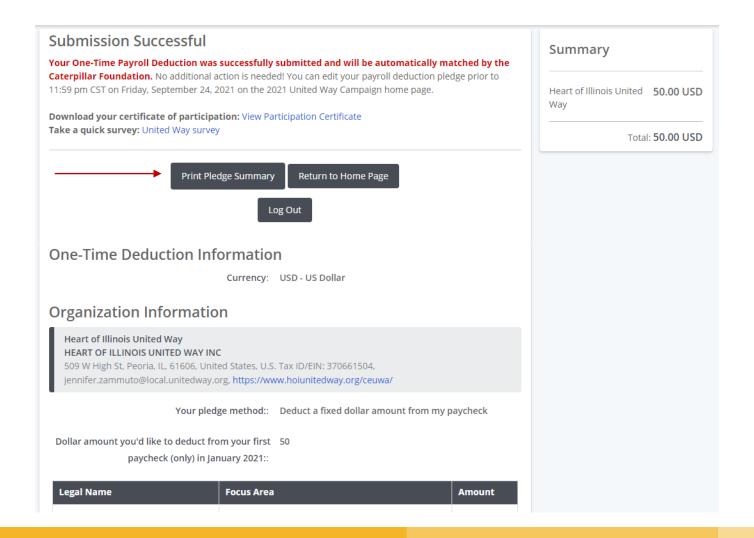

#### **Review Information**

You're almost done! Review your One-Time Payroll Deduction and click Submit to complete your pledge.

**One-Time Deduction Information** 

Currency: USD - US Dollar

#### **Organization Information**

Heart of Illinois United Way
HEART OF ILLINOIS UNITED WAY INC

509 W High St, Peoria, IL, 61606, United States, U.S. Tax ID/EIN: 370661504, jennifer.zammuto@local.unitedway.org, https://www.hoiunitedway.org/ceuwa/

Your pledge method:: Deduct a fixed dollar amount from my paycheck

Dollar amount you'd like to deduct from your first 50 paycheck (only) in January 2021::

| Legal Name                   | Focus Area                                  | Amount |
|------------------------------|---------------------------------------------|--------|
| Heart of Illinois United Way | Big Brothers Big Sisters, Heart of Illinois | 25     |
| Heart of Illinois United Way | Heart of Illinois United Way                | 25     |

Negative Designation:

#### Summary

Heart of Illinois United 50.00 USD
Way

Total: 50.00 USD

Print Pledge Summary