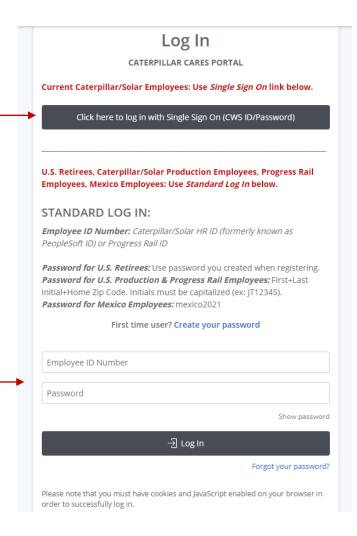

### Login/Acceptance Terms

Management/Support Employees: Click to login with your CWS ID & password (production employees can also use this link or utilize the standard login instructions below)

Production
Employees: You can bypass single sign on and login with the provided instructions