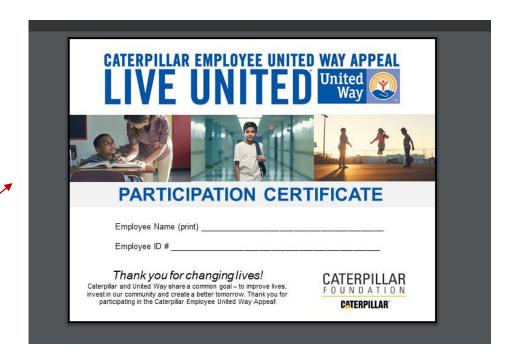

#### **Submission Successful**

Your credit card donation was successfully processed and will be automatically matched by the Caterpillar Foundation. No additional action is needed!

**Download your certificate of participation:** View Participation Certificate **Take a quick survey:** United Way survey