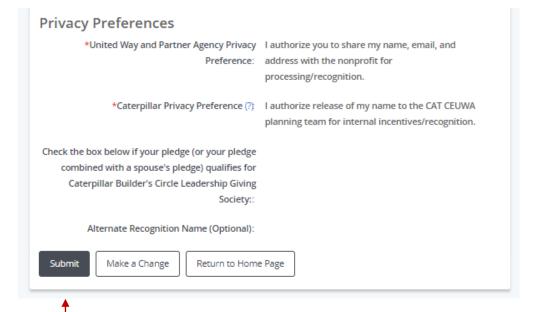

Negative Designation:

**Estimated Annual Deduction Amount** 

Annual Deduction Amount: 120

| Legal Name                                                                                                       | Focus Area                   |                                                                                                     | Amount |
|------------------------------------------------------------------------------------------------------------------|------------------------------|-----------------------------------------------------------------------------------------------------|--------|
| Heart of Illinois United Way                                                                                     | Big Brothers                 | s Big Sisters, Heart of Illinois                                                                    | 5      |
| Heart of Illinois United Way                                                                                     | Heart of Illinois United Way |                                                                                                     | 5      |
| Negative D                                                                                                       | esignation:                  |                                                                                                     |        |
| Estimated Annual Deduc                                                                                           | tion Am                      | nount                                                                                               |        |
| Annual Deduction                                                                                                 | on Amount:                   | 120                                                                                                 |        |
| Privacy Preferences                                                                                              |                              |                                                                                                     |        |
| ,                                                                                                                | ency Privacy<br>Preference:  | I authorize you to share my name, emai<br>address with the nonprofit for<br>processing/recognition. | l, and |
| *Caterpillar Privacy Pr                                                                                          | reference (?)                | I authorize release of my name to the Coplanning team for internal incentives/re                    |        |
| Check the box below if your pledge (or<br>combined with a spouse's pledge)<br>Caterpillar Builder's Circle Leade | qualifies for                |                                                                                                     |        |
| Alternate Recognition Name                                                                                       | (Optional):                  |                                                                                                     |        |

#### **Privacy Preferences**

\*United Way and Partner Agency Privacy | I authorize you to share my name, email, and

Preference: address with the nonprofit for processing/recognition.

\*Caterpillar Privacy Preference (?)

I authorize release of my name to the CAT CEUWA

planning team for internal incentives/recognition.

Check the box below if your pledge (or your pledge combined with a spouse's pledge) qualifies for Caterpillar Builder's Circle Leadership Giving

Society::

Alternate Recognition Name (Optional):

Submit

Make a Change

Return to Home Page

Please select one of the following:

**Recurring Payroll Deduction** 

Deductions start January 2022