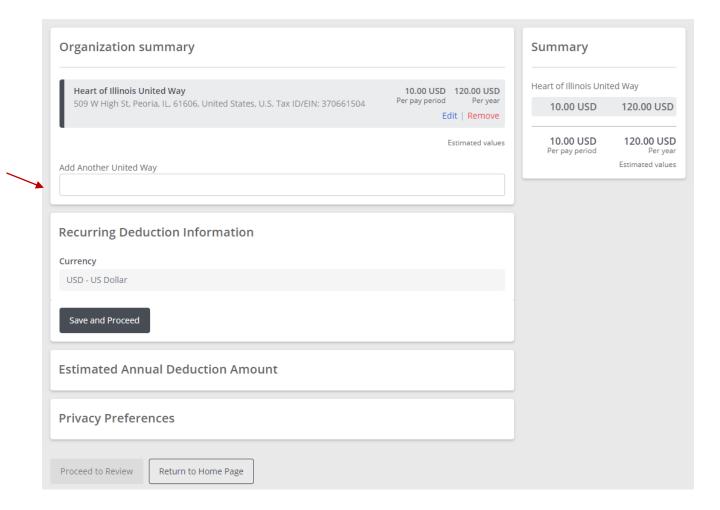

# **Employees With Recurring Payroll**

If you have an active recurring payroll deduction that is automatically set to continue in 2022, you will see it listed.

Follow the instructions on the site to actively "renew" it, make changes, or cancel.

### **Employees With Recurring Payroll**

If you click "renew" or "change", you will be directed into your existing recurring pledge where you can view the details or make changes by clicking "Edit" before re-submitting the pledge.

### **Employees Without Recurring Payroll**

If you do not have an active recurring payroll deduction it will say "No Result Found".

You can then proceed with submitting a new pledge or taking action by opting out.

#### **Review Information**

You're almost done! Review your Recurring Payroll Deduction and click Submit to complete your pledge.

**Recurring Deduction Information** 

Currency: USD - US Dollar

**Organization Information** 

Heart of Illinois United Way
HEART OF ILLINOIS UNITED WAY INC

509 W High St, Peoria, IL, 61606, United States, U.S. Tax ID/EIN: 370661504, jennifer.zammuto@local.unitedway.org, https://www.hoiunitedway.org/ceuwa/