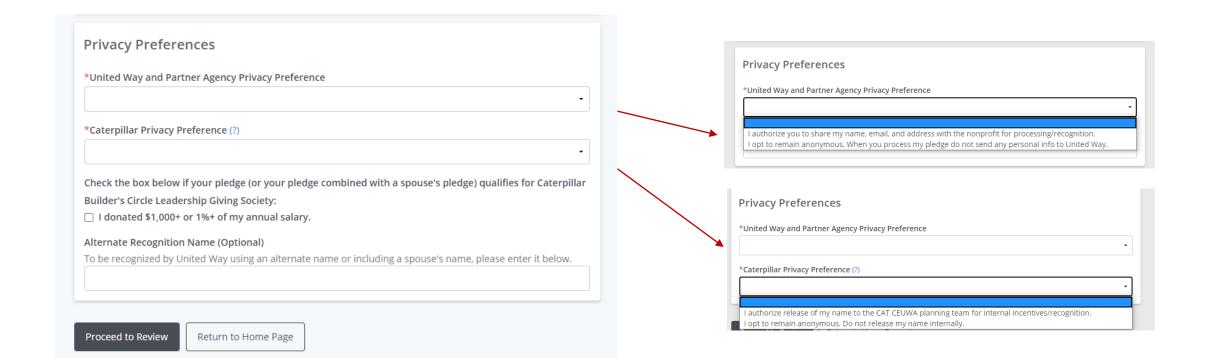

Negative Designation:

**Estimated Annual Deduction Amount** 

Annual Deduction Amount: 120

| Legal Name                                                                                                       | Focus Area                   |                                                                                                     | Amount |
|------------------------------------------------------------------------------------------------------------------|------------------------------|-----------------------------------------------------------------------------------------------------|--------|
| Heart of Illinois United Way                                                                                     | Big Brothers                 | s Big Sisters, Heart of Illinois                                                                    | 5      |
| Heart of Illinois United Way                                                                                     | Heart of Illinois United Way |                                                                                                     | 5      |
| Negative D                                                                                                       | esignation:                  |                                                                                                     |        |
| Estimated Annual Deduc                                                                                           | tion Am                      | nount                                                                                               |        |
| Annual Deduction                                                                                                 | on Amount:                   | 120                                                                                                 |        |
| Privacy Preferences                                                                                              |                              |                                                                                                     |        |
| ,                                                                                                                | ency Privacy<br>Preference:  | I authorize you to share my name, emai<br>address with the nonprofit for<br>processing/recognition. | l, and |
| *Caterpillar Privacy Pr                                                                                          | reference (?)                | I authorize release of my name to the Coplanning team for internal incentives/re                    |        |
| Check the box below if your pledge (or<br>combined with a spouse's pledge)<br>Caterpillar Builder's Circle Leade | qualifies for                |                                                                                                     |        |
| Alternate Recognition Name                                                                                       | (Optional):                  |                                                                                                     |        |

#### **Privacy Preferences**

\*United Way and Partner Agency Privacy | I authorize you to share my name, email, and

Preference: address with the nonprofit for processing/recognition.

\*Caterpillar Privacy Preference (?)

I authorize release of my name to the CAT CEUWA

planning team for internal incentives/recognition.

Check the box below if your pledge (or your pledge combined with a spouse's pledge) qualifies for Caterpillar Builder's Circle Leadership Giving