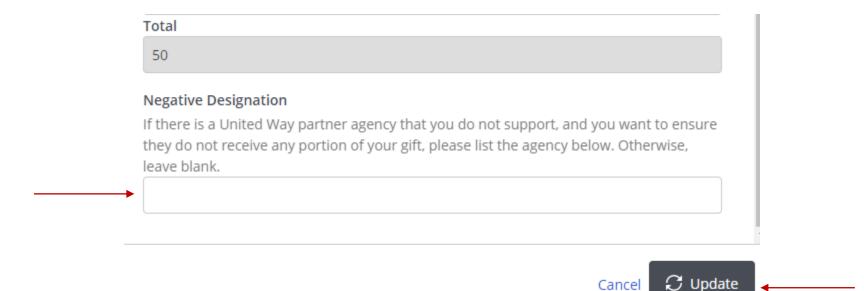

If an employee designates to an agency from the drop down, there is a \$25 annual minimum per partner agency (\$1 minimum per United Way or focus area)

| Negative I               | esignation                           |                                  |                |     |
|--------------------------|--------------------------------------|----------------------------------|----------------|-----|
|                          | United Way partner agency t          |                                  | _              | ıre |
| they do no<br>leave blan | t receive any portion of your {<br>, | gift, please list the agency bel | ow. Otherwise, |     |
| Icave blair              | Na .                                 |                                  |                |     |
|                          |                                      |                                  |                |     |

Negative Designation: