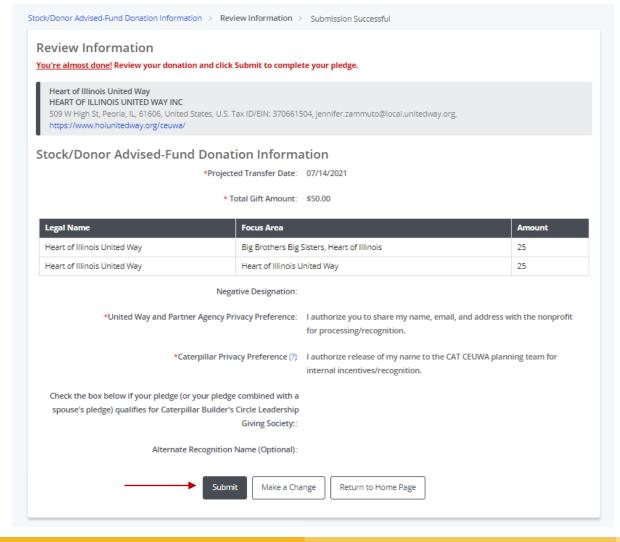

Close

| If you'd like to switch to a different                                                                             | Hide Organization Search    |        |  |
|--------------------------------------------------------------------------------------------------------------------|-----------------------------|--------|--|
| United Way chapter, click this link.                                                                               | Local United Way Search     |        |  |
|                                                                                                                    | McLean                      |        |  |
|                                                                                                                    | United Way of McLean County |        |  |
| Click here to switch to a different United Way Chapter                                                             |                             |        |  |
| Stock/Donor Advised-Fund Donation Information                                                                      |                             | Cancel |  |
| Stock Borror Advised Faria Borration Information                                                                   |                             |        |  |
|                                                                                                                    |                             |        |  |
| Heart of Illinois United Way                                                                                       |                             |        |  |
| HEART OF ILLINOIS UNITED WAY INC                                                                                   |                             |        |  |
| 509 W High St, Peoria, IL, 61606, United States, U.S. Tax ID/EIN: 370661504                                        |                             |        |  |
|                                                                                                                    |                             |        |  |
| *Projected Transfer Date                                                                                           |                             |        |  |
| The date you plan to transfer the stock or initiate the transfer from your donor advised fund to the organization. | anization.                  |        |  |
| MM/DD/YYYY                                                                                                         |                             |        |  |
| * Total Gift Amount                                                                                                |                             |        |  |
| Enter the amount you plan to transfer to United Way on the date above.                                             |                             |        |  |
|                                                                                                                    |                             |        |  |

| Choose how you'd like to invest your donation.                                                                                                                                                                                                                                                                                                                                                                                                                                                                                                                                                                                                                                                                                                                                                                                                                                                                                                                                                                                                                                                                                                                                                                                                                                                                                                                                                                                                                                                                                                                                                                                                                                                                                                                                                                                                                                                                                                                                                                                                                                                                                |                |
|-------------------------------------------------------------------------------------------------------------------------------------------------------------------------------------------------------------------------------------------------------------------------------------------------------------------------------------------------------------------------------------------------------------------------------------------------------------------------------------------------------------------------------------------------------------------------------------------------------------------------------------------------------------------------------------------------------------------------------------------------------------------------------------------------------------------------------------------------------------------------------------------------------------------------------------------------------------------------------------------------------------------------------------------------------------------------------------------------------------------------------------------------------------------------------------------------------------------------------------------------------------------------------------------------------------------------------------------------------------------------------------------------------------------------------------------------------------------------------------------------------------------------------------------------------------------------------------------------------------------------------------------------------------------------------------------------------------------------------------------------------------------------------------------------------------------------------------------------------------------------------------------------------------------------------------------------------------------------------------------------------------------------------------------------------------------------------------------------------------------------------|----------------|
| Below is the United Way and focus areas/programs within the United Way that align to your home zip code. If you want to switch United Way                                                                                                                                                                                                                                                                                                                                                                                                                                                                                                                                                                                                                                                                                                                                                                                                                                                                                                                                                                                                                                                                                                                                                                                                                                                                                                                                                                                                                                                                                                                                                                                                                                                                                                                                                                                                                                                                                                                                                                                     |                |
| o the top of the page. You may give your full donation to one United Way, Focus Area or United Way partner agency or divide it among sever                                                                                                                                                                                                                                                                                                                                                                                                                                                                                                                                                                                                                                                                                                                                                                                                                                                                                                                                                                                                                                                                                                                                                                                                                                                                                                                                                                                                                                                                                                                                                                                                                                                                                                                                                                                                                                                                                                                                                                                    | al.            |
| There is a \$1 minimum donation to a United Way or Focus Area and a \$25 minimum annual donation per partner agency designation.                                                                                                                                                                                                                                                                                                                                                                                                                                                                                                                                                                                                                                                                                                                                                                                                                                                                                                                                                                                                                                                                                                                                                                                                                                                                                                                                                                                                                                                                                                                                                                                                                                                                                                                                                                                                                                                                                                                                                                                              |                |
| To view partner agencies that are eligible for designation, click the drop-down link below to select and "Add" an agency to your displayed istribution list below:                                                                                                                                                                                                                                                                                                                                                                                                                                                                                                                                                                                                                                                                                                                                                                                                                                                                                                                                                                                                                                                                                                                                                                                                                                                                                                                                                                                                                                                                                                                                                                                                                                                                                                                                                                                                                                                                                                                                                            | d donation     |
| istribution list below.                                                                                                                                                                                                                                                                                                                                                                                                                                                                                                                                                                                                                                                                                                                                                                                                                                                                                                                                                                                                                                                                                                                                                                                                                                                                                                                                                                                                                                                                                                                                                                                                                                                                                                                                                                                                                                                                                                                                                                                                                                                                                                       |                |
| Add                                                                                                                                                                                                                                                                                                                                                                                                                                                                                                                                                                                                                                                                                                                                                                                                                                                                                                                                                                                                                                                                                                                                                                                                                                                                                                                                                                                                                                                                                                                                                                                                                                                                                                                                                                                                                                                                                                                                                                                                                                                                                                                           |                |
| Heart of Illinois United Way                                                                                                                                                                                                                                                                                                                                                                                                                                                                                                                                                                                                                                                                                                                                                                                                                                                                                                                                                                                                                                                                                                                                                                                                                                                                                                                                                                                                                                                                                                                                                                                                                                                                                                                                                                                                                                                                                                                                                                                                                                                                                                  |                |
| \$                                                                                                                                                                                                                                                                                                                                                                                                                                                                                                                                                                                                                                                                                                                                                                                                                                                                                                                                                                                                                                                                                                                                                                                                                                                                                                                                                                                                                                                                                                                                                                                                                                                                                                                                                                                                                                                                                                                                                                                                                                                                                                                            |                |
| 211                                                                                                                                                                                                                                                                                                                                                                                                                                                                                                                                                                                                                                                                                                                                                                                                                                                                                                                                                                                                                                                                                                                                                                                                                                                                                                                                                                                                                                                                                                                                                                                                                                                                                                                                                                                                                                                                                                                                                                                                                                                                                                                           |                |
| \$                                                                                                                                                                                                                                                                                                                                                                                                                                                                                                                                                                                                                                                                                                                                                                                                                                                                                                                                                                                                                                                                                                                                                                                                                                                                                                                                                                                                                                                                                                                                                                                                                                                                                                                                                                                                                                                                                                                                                                                                                                                                                                                            |                |
| COVID-19 Relief Fund                                                                                                                                                                                                                                                                                                                                                                                                                                                                                                                                                                                                                                                                                                                                                                                                                                                                                                                                                                                                                                                                                                                                                                                                                                                                                                                                                                                                                                                                                                                                                                                                                                                                                                                                                                                                                                                                                                                                                                                                                                                                                                          |                |
| \$                                                                                                                                                                                                                                                                                                                                                                                                                                                                                                                                                                                                                                                                                                                                                                                                                                                                                                                                                                                                                                                                                                                                                                                                                                                                                                                                                                                                                                                                                                                                                                                                                                                                                                                                                                                                                                                                                                                                                                                                                                                                                                                            |                |
| ducation                                                                                                                                                                                                                                                                                                                                                                                                                                                                                                                                                                                                                                                                                                                                                                                                                                                                                                                                                                                                                                                                                                                                                                                                                                                                                                                                                                                                                                                                                                                                                                                                                                                                                                                                                                                                                                                                                                                                                                                                                                                                                                                      |                |
| \$                                                                                                                                                                                                                                                                                                                                                                                                                                                                                                                                                                                                                                                                                                                                                                                                                                                                                                                                                                                                                                                                                                                                                                                                                                                                                                                                                                                                                                                                                                                                                                                                                                                                                                                                                                                                                                                                                                                                                                                                                                                                                                                            |                |
| Financial Stability                                                                                                                                                                                                                                                                                                                                                                                                                                                                                                                                                                                                                                                                                                                                                                                                                                                                                                                                                                                                                                                                                                                                                                                                                                                                                                                                                                                                                                                                                                                                                                                                                                                                                                                                                                                                                                                                                                                                                                                                                                                                                                           |                |
| \$                                                                                                                                                                                                                                                                                                                                                                                                                                                                                                                                                                                                                                                                                                                                                                                                                                                                                                                                                                                                                                                                                                                                                                                                                                                                                                                                                                                                                                                                                                                                                                                                                                                                                                                                                                                                                                                                                                                                                                                                                                                                                                                            |                |
| Health                                                                                                                                                                                                                                                                                                                                                                                                                                                                                                                                                                                                                                                                                                                                                                                                                                                                                                                                                                                                                                                                                                                                                                                                                                                                                                                                                                                                                                                                                                                                                                                                                                                                                                                                                                                                                                                                                                                                                                                                                                                                                                                        |                |
| \$                                                                                                                                                                                                                                                                                                                                                                                                                                                                                                                                                                                                                                                                                                                                                                                                                                                                                                                                                                                                                                                                                                                                                                                                                                                                                                                                                                                                                                                                                                                                                                                                                                                                                                                                                                                                                                                                                                                                                                                                                                                                                                                            |                |
| Success By Six                                                                                                                                                                                                                                                                                                                                                                                                                                                                                                                                                                                                                                                                                                                                                                                                                                                                                                                                                                                                                                                                                                                                                                                                                                                                                                                                                                                                                                                                                                                                                                                                                                                                                                                                                                                                                                                                                                                                                                                                                                                                                                                |                |
| \$                                                                                                                                                                                                                                                                                                                                                                                                                                                                                                                                                                                                                                                                                                                                                                                                                                                                                                                                                                                                                                                                                                                                                                                                                                                                                                                                                                                                                                                                                                                                                                                                                                                                                                                                                                                                                                                                                                                                                                                                                                                                                                                            |                |
| Supporting Student Success (S3)                                                                                                                                                                                                                                                                                                                                                                                                                                                                                                                                                                                                                                                                                                                                                                                                                                                                                                                                                                                                                                                                                                                                                                                                                                                                                                                                                                                                                                                                                                                                                                                                                                                                                                                                                                                                                                                                                                                                                                                                                                                                                               |                |
| \$                                                                                                                                                                                                                                                                                                                                                                                                                                                                                                                                                                                                                                                                                                                                                                                                                                                                                                                                                                                                                                                                                                                                                                                                                                                                                                                                                                                                                                                                                                                                                                                                                                                                                                                                                                                                                                                                                                                                                                                                                                                                                                                            |                |
| Total Control |                |
| 0                                                                                                                                                                                                                                                                                                                                                                                                                                                                                                                                                                                                                                                                                                                                                                                                                                                                                                                                                                                                                                                                                                                                                                                                                                                                                                                                                                                                                                                                                                                                                                                                                                                                                                                                                                                                                                                                                                                                                                                                                                                                                                                             |                |
| Negative Designation                                                                                                                                                                                                                                                                                                                                                                                                                                                                                                                                                                                                                                                                                                                                                                                                                                                                                                                                                                                                                                                                                                                                                                                                                                                                                                                                                                                                                                                                                                                                                                                                                                                                                                                                                                                                                                                                                                                                                                                                                                                                                                          |                |
| f you do not want a particular United Way funded partner agency to receive a portion of your gift, please indicate the agency below. Otherwi                                                                                                                                                                                                                                                                                                                                                                                                                                                                                                                                                                                                                                                                                                                                                                                                                                                                                                                                                                                                                                                                                                                                                                                                                                                                                                                                                                                                                                                                                                                                                                                                                                                                                                                                                                                                                                                                                                                                                                                  | ro losuo blank |

If you select you'd like to transfer \$10 to United Way in previous step, you would enter \$10 into the allocation chart

If an employee designates to an agency from the drop down, there is a \$25 annual minimum per partner agency (\$1 minimum per United Way or focus area)

# **Take Action by Opting Out**

# **Take Action by Opting Out**

| OPT OUT<br>No thanks, I do no | t wish to donate at thi | s time, \$0, United Stai | res |  |  |
|-------------------------------|-------------------------|--------------------------|-----|--|--|
| Take Action by Opti           | ng Out                  |                          |     |  |  |
| Yes                           |                         |                          |     |  |  |
| Total Gift Amount             |                         |                          |     |  |  |
| \$0.00                        |                         |                          |     |  |  |
| Caterpillar Privacy F         | reference (?)           |                          |     |  |  |
|                               |                         |                          |     |  |  |