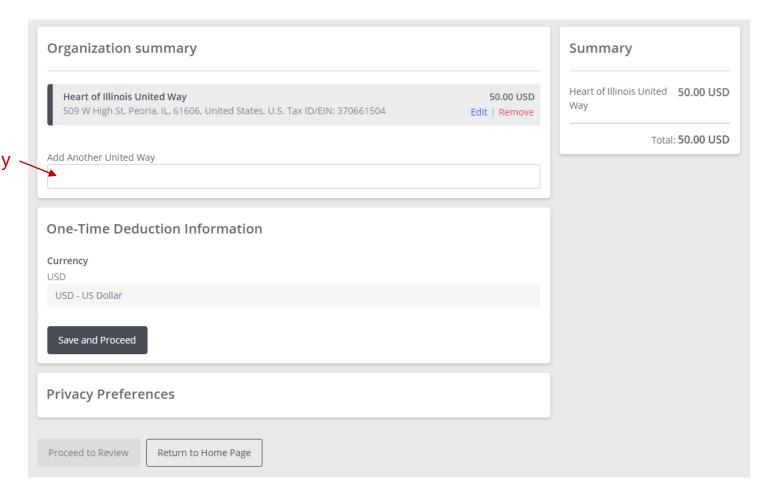

#### Summary

Heart of Illinois United 50.00 USD
Way

Total: 50.00 USD

Use if you want to add a second United Way chapter to your pledge

#### **Review Information**

You're almost done! Review your Recurring Payroll Deduction and click Submit to complete your pledge.

**Recurring Deduction Information** 

Currency: USD - US Dollar

**Organization Information** 