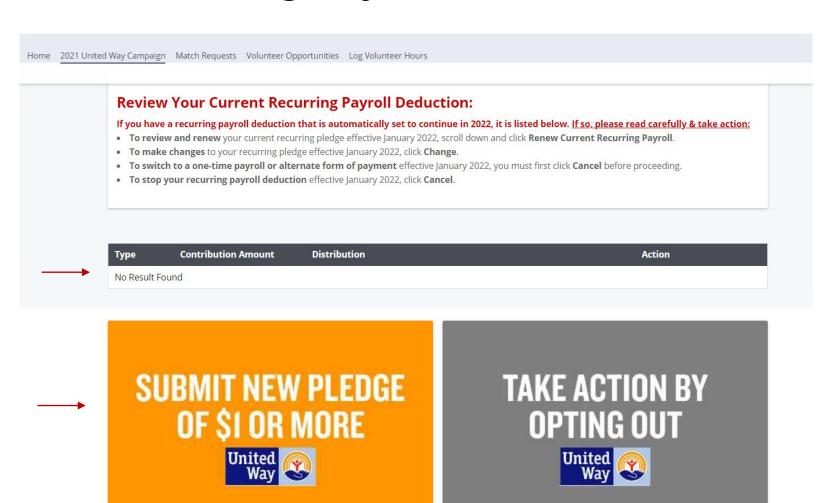

# **Employees With Recurring Payroll**

If you have an active recurring payroll deduction that is automatically set to continue in 2022, you will see it listed.

Follow the instructions on the site to actively "renew" it, make changes, or cancel.

### **Employees With Recurring Payroll**

If you click "renew" or "change", you will be directed into your existing recurring pledge where you can view the details or make changes by clicking "Edit" before re-submitting the pledge.

### **Employees Without Recurring Payroll**

If you do not have an active recurring payroll deduction it will say "No Result Found".

You can then proceed with submitting a new pledge or taking action by opting out.