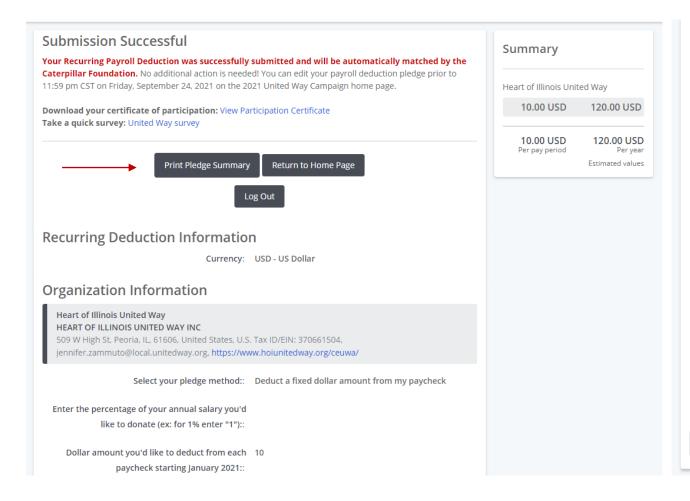

#### **Submission Successful**

Your credit card donation was successfully processed and will be automatically matched by the Caterpillar Foundation. No additional action is needed!

**Download your certificate of participation:** View Participation Certificate **Take a quick survey:** United Way survey

Print Pledge Summary

#### Heart of Illinois United Way HEART OF ILLINOIS UNITED WAY INC

509 W High St, Peoria, IL, 61606, United States, U.S. Tax ID/EIN: 370661504