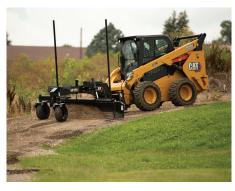

## INTRODUCING THE NEW CAT' SMART GRADER BLADE.

- > Convert your Cat® D3 machine into a grader system for a fraction of the cost of a dedicated grader
- > Fits on any Cat D3 Range Skid Steer or Compact Track Loader

- > Convert your Cat D3 Compact Track Loader into a grader system for a fraction of the cost of a dedicated grader.
- > Operate in minutes with Cat Slope Assist function with optional IMU installed.<sup>†</sup>
- > Compatible with Earthworks Go™ or Cat 2D and 3D Grade Control system for precise grading results.