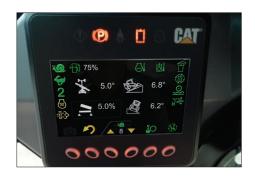

SMART technology integration brings instant attachment recognition and operation using the machine's existing joystick controls. Additional controls and adjustments are made through the machine display unit.

- > Convert your Cat D3 Compact Track Loader into a grader system for a fraction of the cost of a dedicated grader.
- > Operate in minutes with Cat Slope Assist function with optional IMU installed.<sup>†</sup>
- > Compatible with Earthworks Go™ or Cat 2D and 3D Grade Control system for precise grading results.