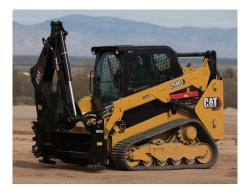

## **CAT SMART BACKHOE**

- > Turn a Cat D3 loader into an excavator, using the machine joystick.
- > BH130 SMART Backhoe attachment offers the digging performance of a 3-tonne excavator at roughly half the cost.