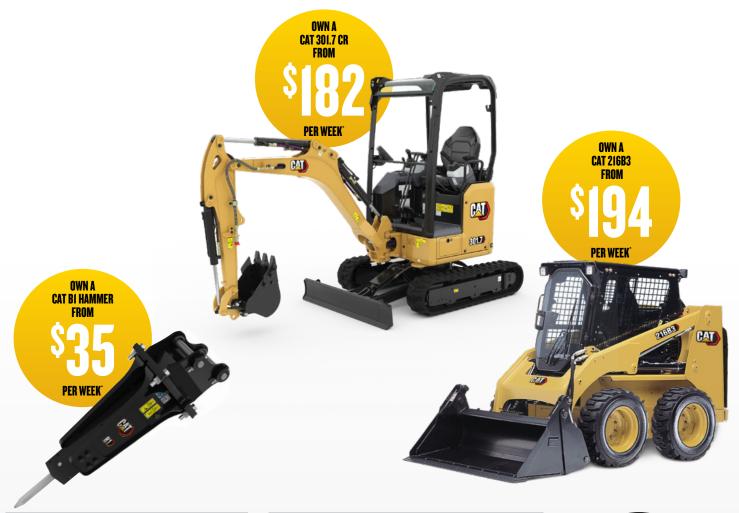

## SMART. CAPABLE. AFFORDABLE.

Cat® Compact machines and attachments come with flexible finance options, making them affordable for your business.

| PRODUCT                                                                 | MODEL                          | COST PER<br>WEEK FROM* | FINANCE TERM |
|-------------------------------------------------------------------------|--------------------------------|------------------------|--------------|
| Skid Steer and<br>Compact Track Loaders<br>1.99% Finance over 48 months | Cat® 216B3 Skid Steer Loader   | \$194                  | 4 year       |
|                                                                         | Cat 239D3 Compact Track Loader | \$388                  | 4 year       |
|                                                                         | Cat 259D3 Compact Track Loader | \$440                  | 4 year       |
| Mini Excavators 1.99% Finance over 48 months                            | Cat 301.5 CR Mini Excavator    | \$159                  | 4 year       |
|                                                                         | Cat 301.7 CR Mini Excavator    | \$182                  | 4 year       |
|                                                                         | Cat 301.8 Mini Excavator       | \$182                  | 4 year       |
|                                                                         | Cat 301.8 Mini Excavator (Cab) | \$199                  | 4 year       |
| Compact Equipment Cat® Attachments 2.99% Finance over 36 months         | Cat A41 Auger Attachment       | \$24                   | 3 year       |
|                                                                         | Cat B1 Hammer Attachment       | \$35                   | 3 year       |
|                                                                         | Cat BU115 Utilility Broom      | \$36                   | 3 year       |
|                                                                         | Cat BR115 Brushcutter          | \$38                   | 3 year       |
|                                                                         | Cat B6 Hammer Attachment       | \$64                   | 3 year       |
|                                                                         | Cat PC104 Cold Planer          | \$95                   | 3 year       |
|                                                                         | Cat GB124 Smart Grader Blade   | \$198                  | 3 year       |