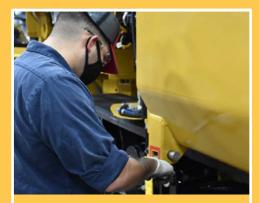

## **JOB DETAILS**

- Assembly Mechanics are responsible for assembling Cat<sup>®</sup> asphalt pavers, vibratory soil compactors, and asphalt screeds from the ground up.
- You will use tools and teamwork to turn metal into machine. Your job role may include hooking up hoses, installing engines, or even driving completed machines out the door, all while ensuring safety, quality, and standard work are followed.