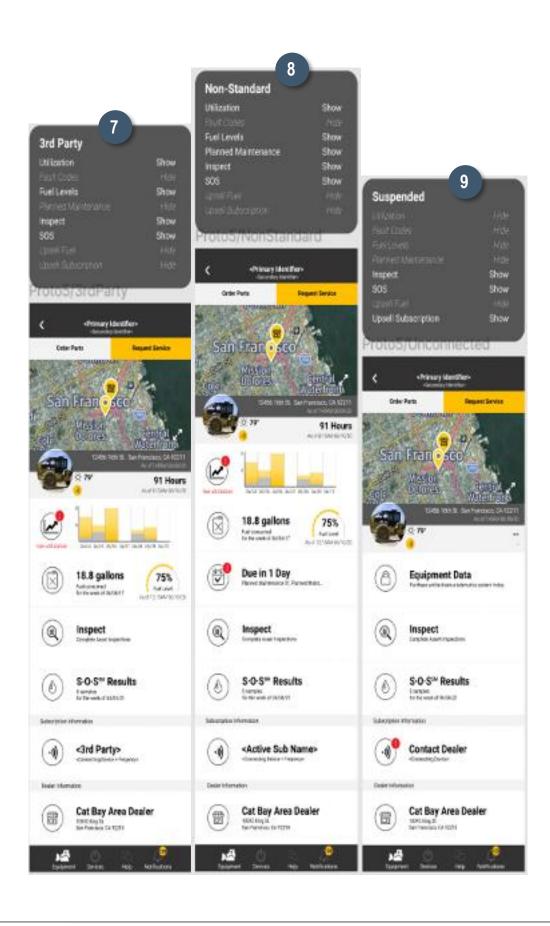

## WHAT'S NEW

- Updating the Non-standard subscription name and logic to reflect more accurately
- Updating the Asset Detail tile display logic
- Bug fixes and performance improvements

#### Subscription types and data tiles / display logic

- 1. Unconnected
- 2. Daily
- 3. Essentials
- 4. Basic
- 5. Rapid Reporting
- 6. Locator
- 7. 3rd Party
- 8. Non-Standard
  - a. Includes Manual Maintenance
- 9. Suspended