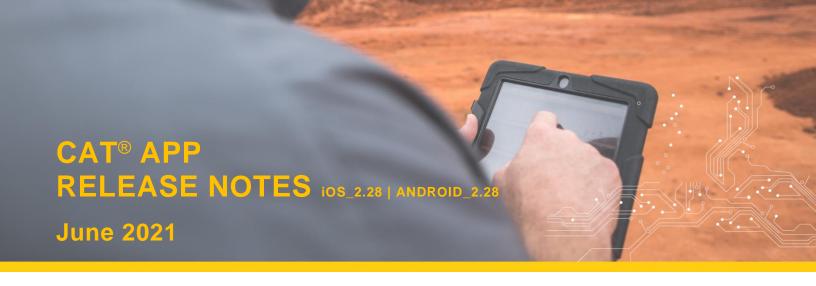

#### Subscription types and data tiles / display logic

- 1. Unconnected
- 2. Daily
- 3. Essentials
- 4. Basic
- 5. Rapid Reporting
- 6. Locator
- 7. 3rd Party
- 8. Non-Standard
  - a. Includes Manual Maintenance
- 9. Suspended