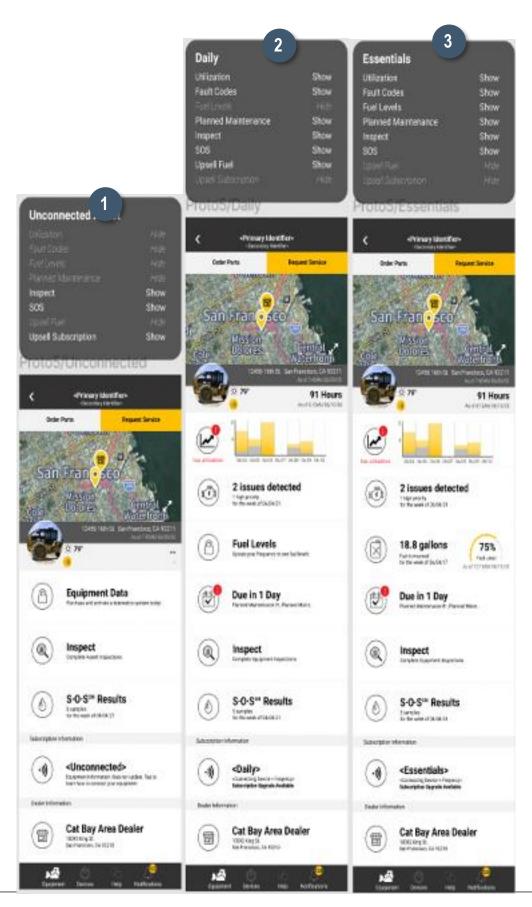

#### Subscription types and data tiles / display logic

- 1. Unconnected
- 2. Daily
- 3. Essentials
- 4. Basic
- 5. Rapid Reporting
- 6. Locator
- 7. 3rd Party
- 8. Non-Standard
  - a. Includes Manual Maintenance
- 9. Suspended