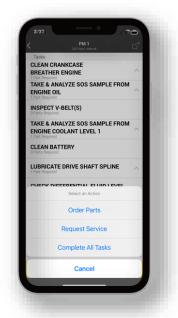

#### **Action Alert**

Dialog informing the user exactly what inputs are needed when ordering planned maintenance kits

#### **Action Alert**

Dialog informing the user exactly what inputs are needed when ordering planned maintenance kits.