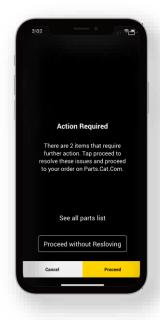

### **Select Part / Set Quantity**

Adding the ability for users to select the part number, quantity, or remove the part if not required.

### Select Part / Set Quantity

Adding the ability for users to select the part number, quantity, or remove the part if not required.