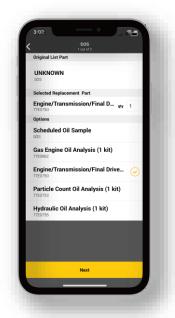

### **Select Part / Set Quantity**

Adding the ability for users to select the part number, quantity, or remove the part if not required.

### Select Part / Set Quantity

Adding the ability for users to select the part number, quantity, or remove the part if not required.