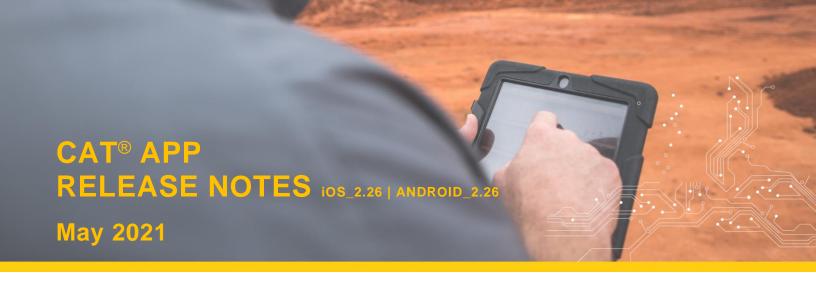

#### **Planned Maintenance Part Selection**

Ordering planned maintenance parts just got easier the with ability to select key components (filter, diesel, coolant, S·O·S kits) and quantities directly in the Cat App.

### **Select Part / Set Quantity**

Adding the ability for users to select the part number, quantity, or remove the part if not required.

### Select Part / Set Quantity

Adding the ability for users to select the part number, quantity, or remove the part if not required.