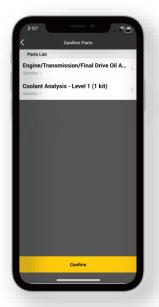

#### **Confirm to Shopping Cart**

Dialog informing the user exactly what selections will be added to the shopping cart prior to confirming the selections.

## **Confirm to Shopping Cart**

Dialog informing the user exactly what selections will be added to the shopping cart prior to confirming the selections.