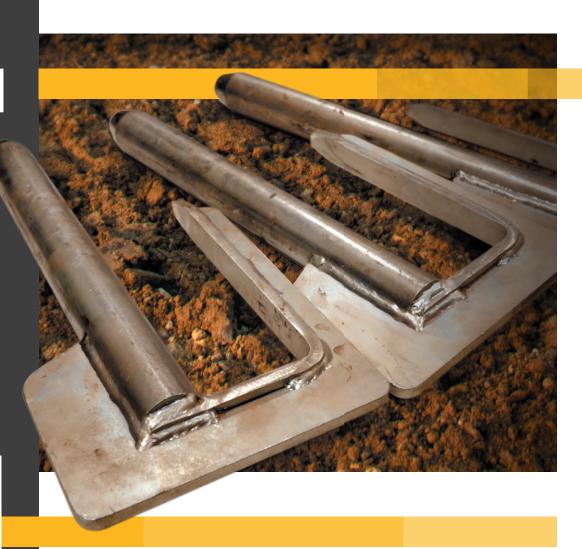

## TRACK BAR SYSTEM

This uniquely designed, three-piece tool makes removing, installing or reinstalling rubber tracks on Compact Track Loaders, effortless.

The Track Bar System was developed to significantly reduce the amount of time to perform the task at hand and be completed by a single person.