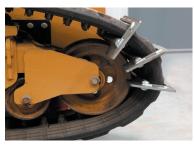

## TRACK BAR SYSTEM

This uniquely designed, three-piece tool makes removing, installing or reinstalling rubber tracks on Compact Track Loaders, effortless.

The Track Bar System was developed to significantly reduce the amount of time to perform the task at hand and be completed by a single person.