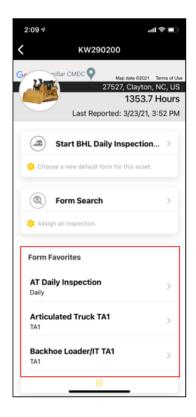

## **NEW FEATURES & ENHANCEMENTS**

Cat Inspect Mobile Release 4.3.6 (April 12, 2021)

1. Customer users can now access their form favorites from the Asset page.

2. Assignment notes will be displayed to the user within the inspection. See website feature #3