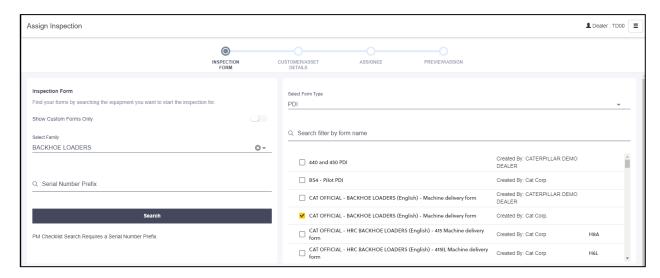

#### **Cat Inspect Web**

1. Updated the website's inspection assignment workflow to have a more modern and responsive design.

2. Added the ability to assign up to 20 inspection forms at one time for a single asset to a single inspector to the website.