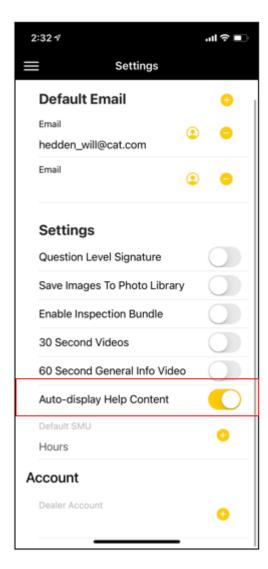

3. New user preference to auto-display question help content.

4. Cat Inspect users will now receive a notification when a new version of the app has been released.