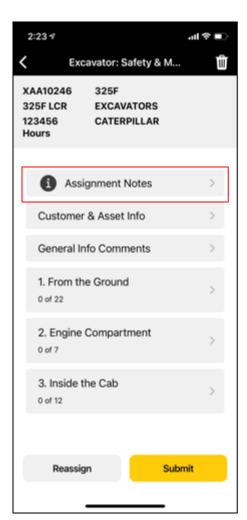

## **NEW FEATURES & ENHANCEMENTS**

Cat Inspect Mobile Release 4.3.6 (April 12, 2021)

1. Customer users can now access their form favorites from the Asset page.

2. Assignment notes will be displayed to the user within the inspection. See website feature #3