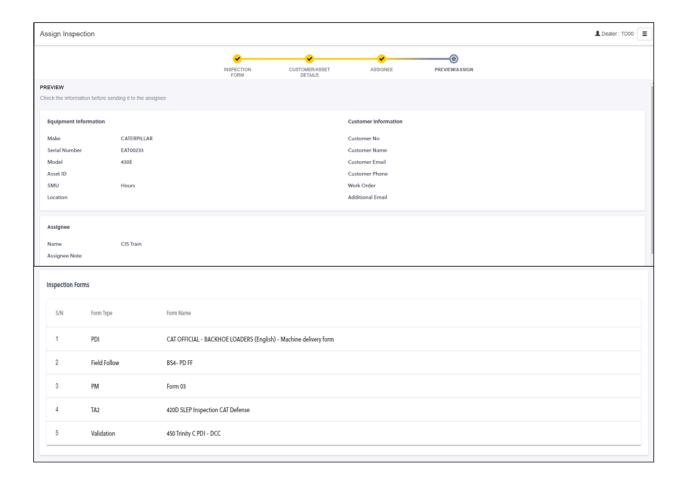

#### **Cat Inspect Web**

1. Updated the website's inspection assignment workflow to have a more modern and responsive design.

2. Added the ability to assign up to 20 inspection forms at one time for a single asset to a single inspector to the website.