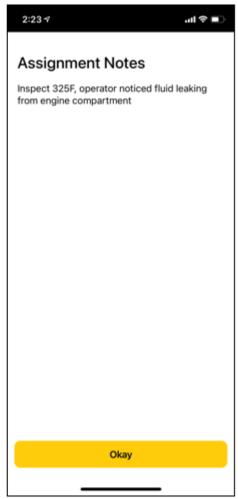

## **NEW FEATURES & ENHANCEMENTS**

Cat Inspect Mobile Release 4.3.6 (April 12, 2021)

1. Customer users can now access their form favorites from the Asset page.

2. Assignment notes will be displayed to the user within the inspection. See website feature #3