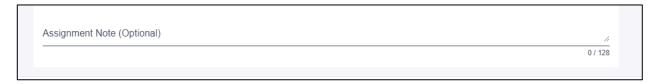

3. Added a new feature to create a short text note to the inspector when assigning inspections from the website.

- Added the Serial Number & Asset ID to the footer on every page of the equipment inspection PDF reports.
- 5. Added the ability for Administrators to edit the Name field of their user's profiles.
- 6. Added the display of the optional assignment notes to the website's Perform inspection page.