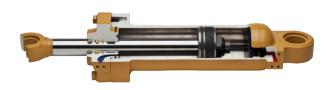

# CAT SELF-SERVICE OPTIONS

HYDRAULIC CYLINDER ROD - REPLACE WITH NEW

Cat® Hydraulic Cylinder Rods are induction hardened and chromed for superior scratch and dent resistance. Additionally, Cat Hydraulic Cylinder Rods also feature a friction—welded eye joint (1) for maximum durability.

# Elements of the Hydraulic Cylinder Rod – Replace With New Self-Service Option