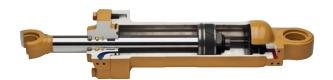

# CAT SELF-SERVICE OPTIONS

**HYDRAULIC CYLINDER - RESEAL** 

Up to 85% of hydraulic cylinder failures can be traced to contamination. Efficiency losses usually occur slowly and can reach 20% before the operator detects a loss in performance. Proper maintenance of worn hydraulic cylinders can reduce system contamination and improve machine performance/up-time This proper maintenance prior to a major failure will lead to longer hydraulic system component life and a lower owning and operating cost. Cat® hydraulic cylinders are ready for installation on a machine. Cat hydraulic cylinders are designed for the specific Cat machine function and application. This feature, when combined with exclusive Cat Hydraulic Cylinder Seals, will extend cylinder life and provide superior productivity performance in many applications.

## **Elements of the Hydraulic Cylinder – Reseal Self-Service Option**