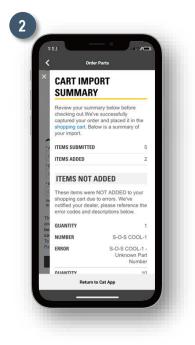

#### Parts.Cat.com Integration

Streamline your maintenance needs by taking your parts order on the go. With our direct integration to Parts.Cat.com, you can go from maintenance alert to checkout, getting the right parts for the job. You'll be able to spend less time shopping for parts and more time on the job.

- 1
- From the Asset's PM, select Order Parts
- Cart Import Summary from Cat App
- 3
  - Proceed to Checkout at Parts.Cat.Com

© 2021 Caterpillar. All Rights Reserved. CAT, CATERPILLAR, LET'S DO THE WORK, their respective logos, "Caterpillar Yellow," the "Power Edge" and Cat "Modern Hex" trade dress as well as corporate and product identity used herein, are trademarks of Caterpillar and may not be used without permission.