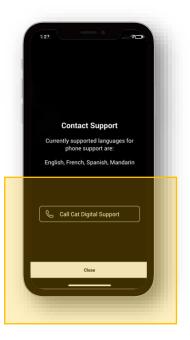

#### Logged-Out User Support Update

Now we've made it easier for you to connect with Cat Digital Support. We've recently updated the loggedout experience to directly dial us. Our team is prepared to support your needs in English, French, Spanish and Mandarin.