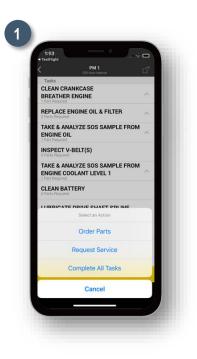

#### Parts.Cat.com Integration

Streamline your maintenance needs by taking your parts order on the go. With our direct integration to Parts.Cat.com, you can go from maintenance alert to checkout, getting the right parts for the job. You'll be able to spend less time shopping for parts and more time on the job.

- 1
- From the Asset's PM, select Order Parts
- Cart Import Summary from Cat App
- 3
  - Proceed to Checkout at Parts.Cat.Com

© 2021 Caterpillar. All Rights Reserved. CAT, CATERPILLAR, LET'S DO THE WORK, their respective logos, "Caterpillar Yellow," the "Power Edge" and Cat "Modern Hex" trade dress as well as corporate and product identity used herein, are trademarks of Caterpillar and may not be used without permission.