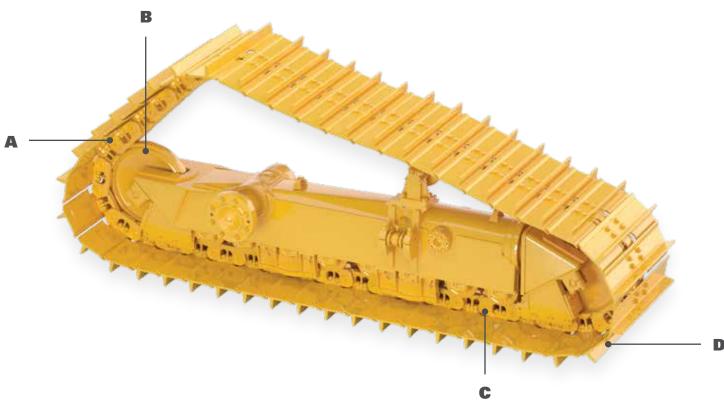

#### **A** LESS MAINTENANCE

Eliminates the need for bushing turns in abrasive applications

#### **B** EXTENDED WEAR LIFE

Patented relieved tread idler design extends life up to 2x longer compared to traditional idlers

#### **C** LOWER COSTS

Better sealability means less maintenance and reduced costs over the lifecycle

#### **D** SMOOTHER RIDE

Eliminates contact between idlers and link rails providing a smoother ride for operators

<sup>\*</sup>Compared to Cat Heavy Duty Extended Life (HDXL) undercarriage.

<sup>\*\*</sup>See field test results page.