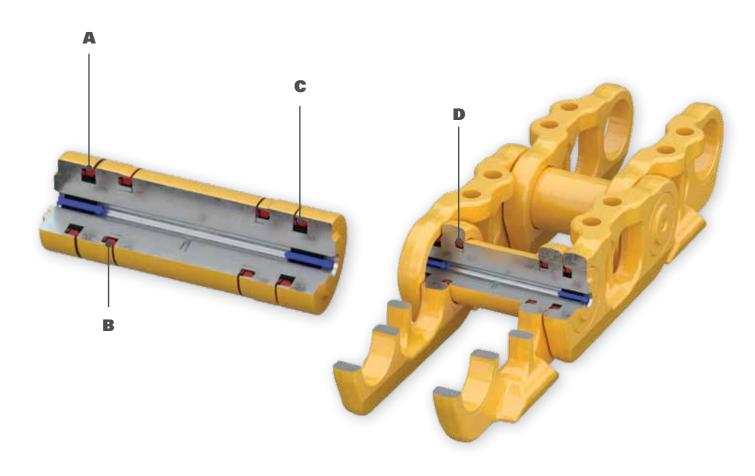

#### FIRST-TO-MARKET CARTRIDGE DESIGN

A TOUGHER THRUST RING MATERIAL

Resists chipping and cracking

**B** NEW EXTENDED LIFE (XL) COATING

Reduces end grooving, corrosion and seal lip wear

**C** REFINED SEAL BORE GEOMETRY

Improves seal life in the harshest conditions

**D** NEW TRACK SEAL & LOAD RING DESIGN

Reduces packing and oil loss in freeze/thaw conditions