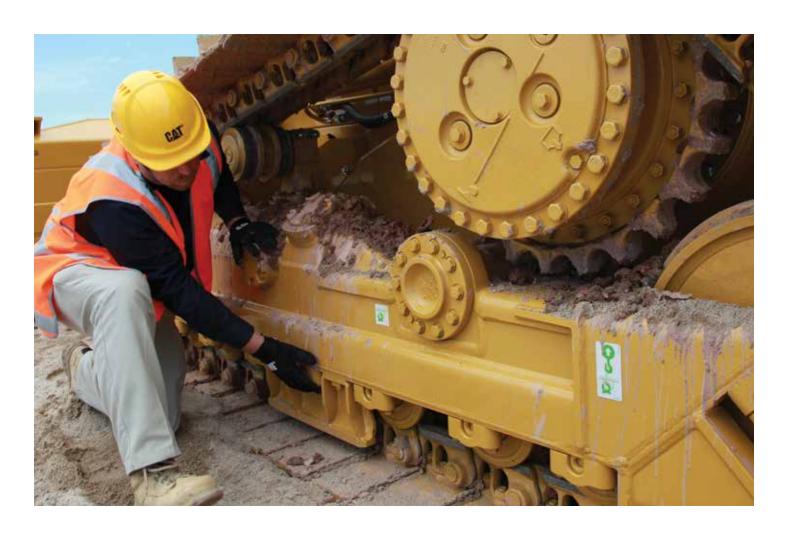

#### **KEY BENEFITS**

Cat® Abrasion™ is built on proven Cat Rotating Bushing technology that extends undercarriage wear life. Combined with an advanced proprietary cartridge design that dramatically improves sealability, Cat Abrasion delivers the lowest cost per hour in highabrasion, low-to-medium impact applications.

#### **A** LESS MAINTENANCE

Eliminates the need for bushing turns in abrasive applications

#### **B** EXTENDED WEAR LIFE

Patented relieved tread idler design extends life up to 2x longer compared to traditional idlers

#### **C** LOWER COSTS

Better sealability means less maintenance and reduced costs over the lifecycle

#### **D** SMOOTHER RIDE

Eliminates contact between idlers and link rails providing a smoother ride for operators

<sup>\*</sup>Compared to Cat Heavy Duty Extended Life (HDXL) undercarriage.

<sup>\*\*</sup>See field test results page.