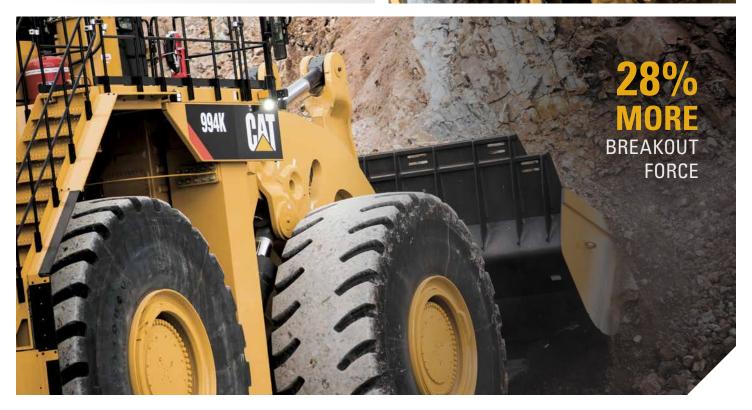

## MORE PRODUCTIVE

- » 20% more traction
- » 17% more rimpull
- » 28% more breakout force
- » 19% increased power
- » 29% increase in rated payload
- » 71% increase in rated payload (loose material)
- » Zero increase in cycle time
- » Longer life