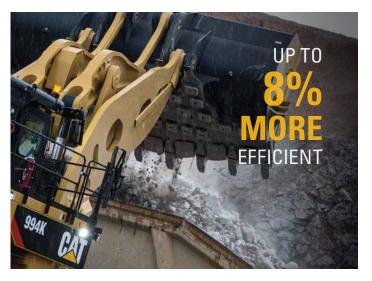

## MORE EFFICIENT

- » Up to 8% more efficient (material moved per unit of fuel)
- » 24-hour fuel capacity