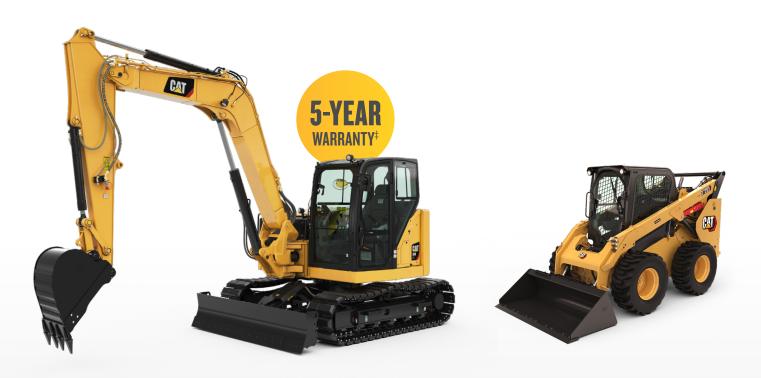

## NOW'S THE TIME TO BUY A CAT® MINI EXCAVATOR# OR SKID STEER LOADER

NOTHING TO PAY FOR 3 MONTHS

**2.49%**\* **FINANCE** 

\$150K INSTANT TAX WRITE-OFF

## CATERPILLAR® EOFY DEALS - END JUNE 30.

Smart businesses know that they need to be ready for the upturn. So we're now offering great deals to ensure you're well equipped. Purchase a Mini Excavator or Skid Steer Loader and pay nothing for three months, with a low 2.49% finance rate. You'll also benefit from the government's instant write-off of the full machine value.

Ask us for a quote now. Tough times – and great deals – don't last.

#1 – 10 tonne Cat Hydraulic Excavators.

‡ 301.5 \$29,990 deal excludes 5 years warranty. This can be added as an option at time of purchase.