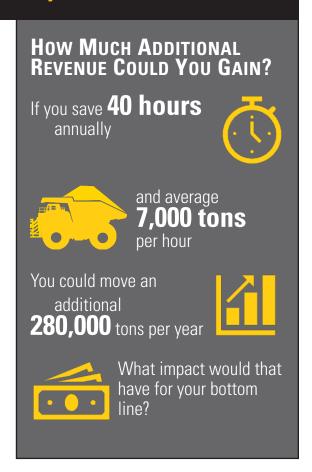

### Improve Performance and Increase Productivity

Everyone benefits from a more productive shovel. The new Cat® integral fast propel transfer switch is a more responsive system that improves mode transfer as much as 75%, potentially gaining more than 40 production hours annually and reducing service and costs due to downtime.