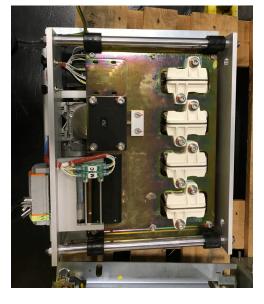

#### **BENEFITS**

- Improved operator experience due to increased system responsiveness
- Reduced dig to propel mode transferring time from 5.4 seconds to 1.4 seconds, a 4 seconds-per-cycle improvement
- Simplified modular design with fewer moving parts
- Identical modules for both propel motors
- Linear mode switching, no rotating cams
- Maintenance limited to semi-annual inspection and annual contact lubrication
- Potential to exceed three years without replacing any parts
- Eliminated pain point no alignment or cleaning contacts required