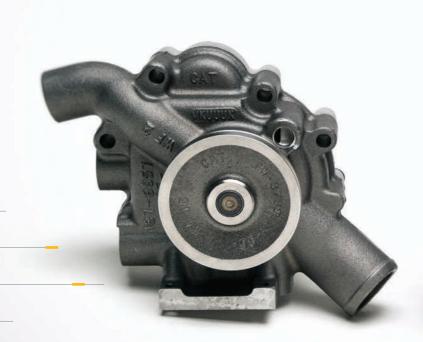

## » CAT® REMAN WATER PUMPS

#### Lower your repair costs without sacrificing performance.

When your engine's cooling system needs service, count on Cat® Reman Water Pumps to get you back to work quickly, reliably and affordably. Designed, manufactured and tested specifically to perform inside your Cat on-highway engine, they feature all the latest engineering updates, plus 100% new bearings, seals and gaskets for maximum life and dependability.