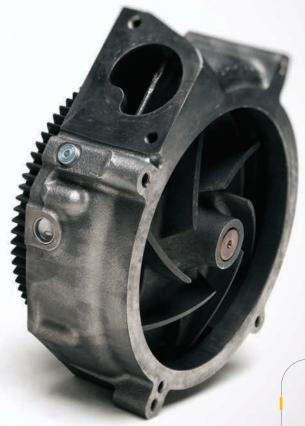

## » CAT® REMAN WATER PUMPS

#### Lower your repair costs without sacrificing performance.

When your engine's cooling system needs service, count on Cat® Reman Water Pumps to get you back to work quickly, reliably and affordably. Designed, manufactured and tested specifically to perform inside your Cat on-highway engine, they feature all the latest engineering updates, plus 100% new bearings, seals and gaskets for maximum life and dependability.