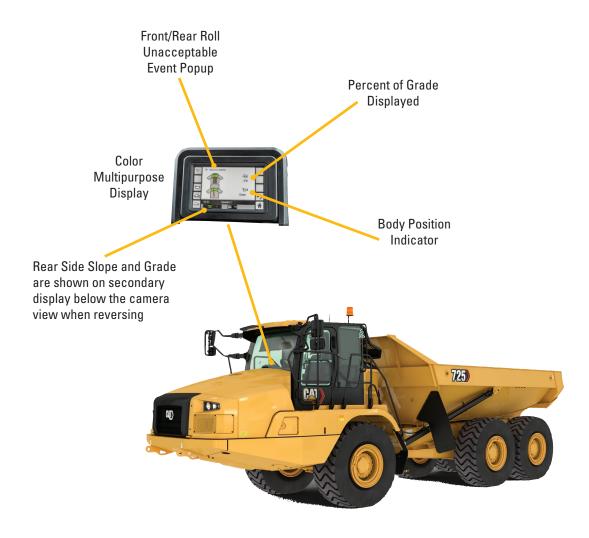

## OPERATOR SAFETY AND CONVENIENCE, ENHANCED CONTROL, AND IMPROVED PERFORMANCE

- Increases awareness of machine stability during operation by warning operator if machine is approaching an un-safe angle, ultimately resulting in machine safety and uptime.
- An alarm sounds, the Front/Rear Roll Unacceptable event popup appears, and the Machine Stability screen displays when the needle goes beyond the safe operating zone (green).
- Rear camera will remain visible during reverse operation.

#### > BOOST OPERATOR EFFICIENCY. REDUCE COSTS. WORK SAFER.

- Fully automatic feature with no operator intervention required.
- Allow operators to be more aware of their surroundings and be more efficient in their operation of the truck.
- Integrated into the color multipurpose display with audible warning.
- Monitors angles of tractor, trailer and grade independently and warns operator if machine is approaching un-safe angle, prevents hoist if un-safe and stops hoist when tipping if necessary.