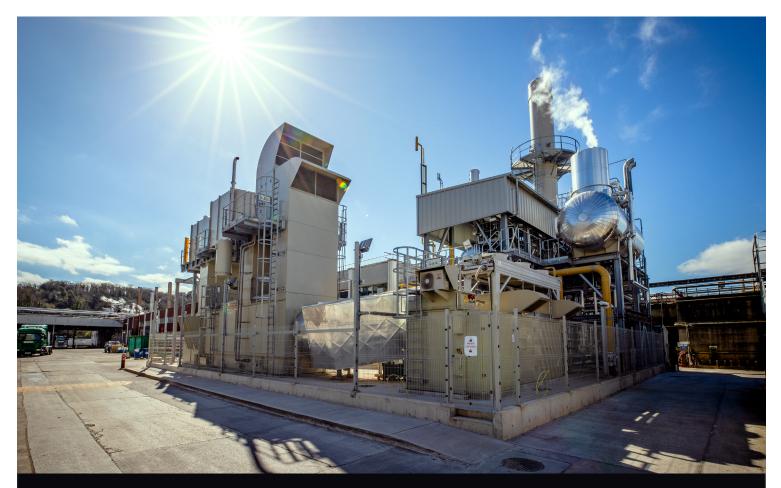

# COMBINED HEAT AND POWER DAIRY KERRY GROUP

OWNER Kerry Group

LOCATION Listowel, County Kerry, Ireland

PRODUCT Taurus<sup>™</sup> 70 (8 MWe) Gas Turbine The Kerry primary dairy facility at Listowel, Ireland, installed an 8 MW electricity and 36 tonnes per hour steam combined heat and power (CHP) system consisting of one Taurus 70 gas turbine from Solar Turbines and a heat recovery steam generator. A gas compressor was also installed.

### **PLANT DATA**

One Taurus 70 (8 MWe) Gas Turbine

Natural Gas Fuel

Steam: Up to 36 Tonnes of Steam per Hour