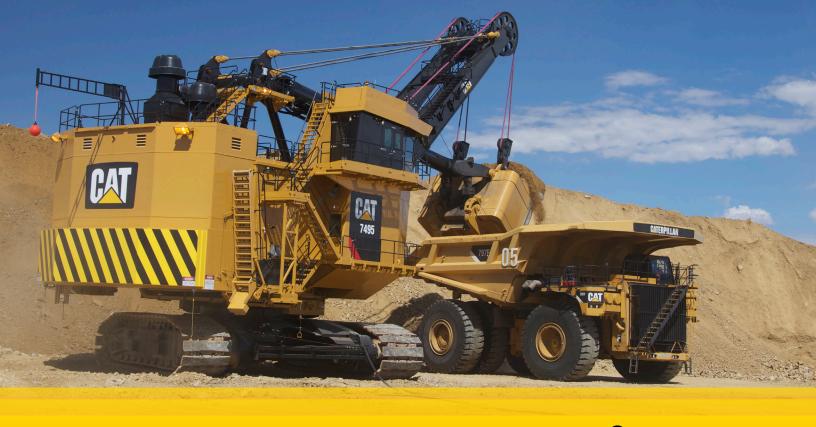

Compatible with 7395 and all 7495 series Electric Rope Shovels, the new handle design increases component life extending the change out interval and ultimately reducing maintenance downtime.

#### **APPLICABLE MACHINES**

| Machine | Serial Number                |
|---------|------------------------------|
| 7395    | ER501252, ER501265, ER501267 |
| 7495    | ER601143 - up                |
| 7495 HF | ER801136 - up                |