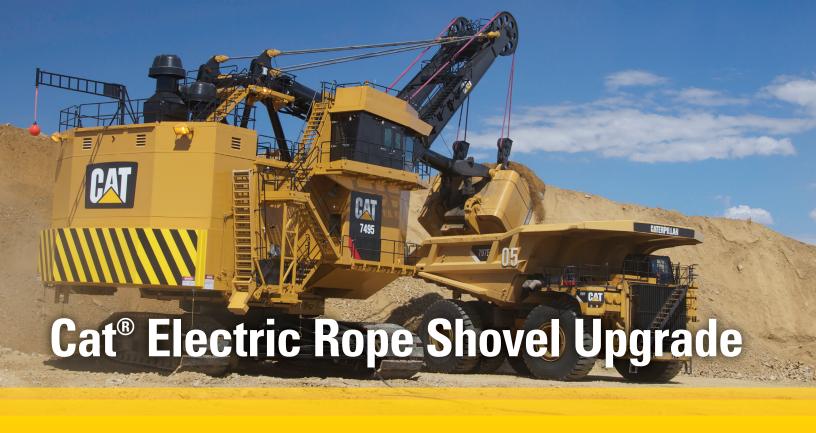

# Protect Your Largest Asset: OPERATOR ASSIST — ENHANCED MOTION CONTROL

#### Operate your Electric Rope Shovel with confidence

We understand how important it is to keep your electric rope shovel in the bank. That is why Caterpillar developed the Operator Assist - Enhanced Motion Control program. This upgrade simplifies how your 7495 shovel is operated, providing machine self-protection without sacrificing productivity.

Compatible with existing Cat® 7495 Series shovels and is standard on a new 7495 shovel, the Operator Assist - Enhanced Motion Control software reduces machine downtime while maintaining productivity, ultimately improving cost per ton.