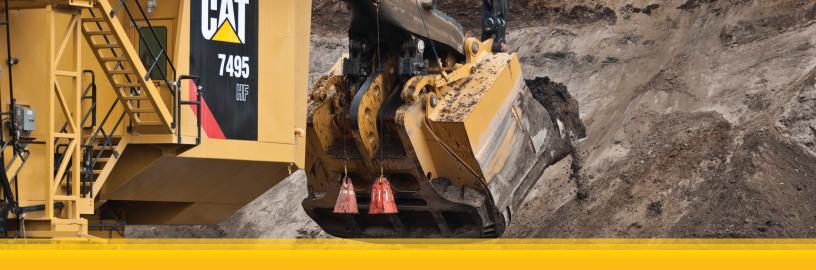

## SYSTEM **DETAILS**

The Operator Assist — Enhanced Motion Control program allows your shovel to spend more time digging by eliminating or reducing the occurrence of:

- Crowd over-speeds
- Crowd impacts
- Hoist stalls
- Boom jacking
- Swinging while digging in the bank