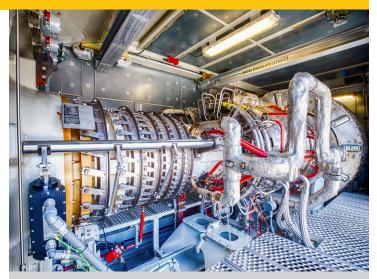

# **COMBINED HEAT AND POWER POWER PLANT SAHACOGEN PUBLIC COMPANY LIMITED**

OWNER

Sahacogen (Chonburi) Public Company Limited

LOCATION Laem Chabang, Chonburi, Thailand

PRODUCT Titan<sup>™</sup> 250 (23 MWE) Gas Turbine

#### **PLANT DATA**

One Titan 250 (23 MWe) Gas Turbine

Natural Gas Fuel

Up to 81 Pounds of Steam Per Hour

In addition to providing power and steam to its immediate customers in the park, Sahacogen sells about 90 MW of power to Thailand's electrical generating authorities for distribution throughout Thailand. The rugged reliability of Solar's product was a key factor in Sahacogen's product selection. Thailand has a very hot climate that typically reduces gas turbine output. To address this, the Titan 250 generator set package was equipped with an air inlet cooling unit to lower the inlet temperature, allowing the engine to generate near maximum power.