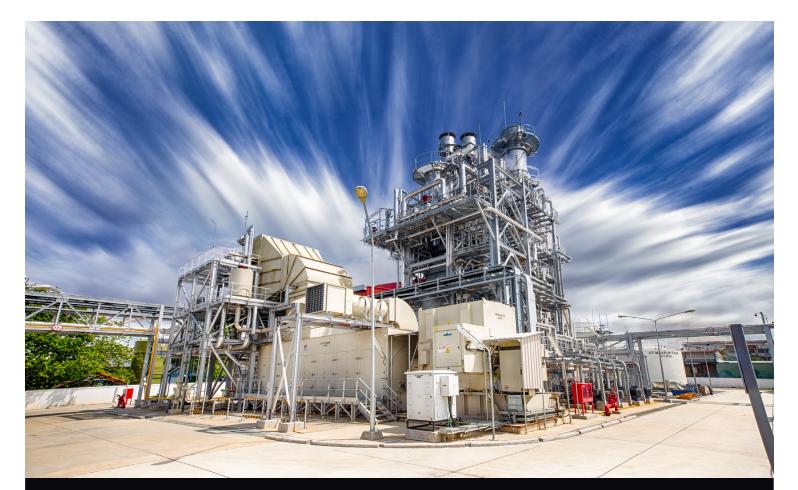

## **Solar Turbines**

A Caterpillar Company

The Sahacogen power plant is located about 125 km from the capital of Thailand, Bangkok, in the Laem Chabang region. This is a cogeneration combined cycle plant that uses natural gas fuel and has the capacity to produce 174 MW of electricity and 81 tons of steam per hour.

The plant services the Saha Group Industrial Park in Sri-Racha where 150 businesses use either electricity or steam to manufacture products such as food, electronics and textiles. In an effort to increase their flexibility in meeting the industrial park's energy demand, Sahacogen partnered with Solar Turbines for the purchase of a Titan 250 generator set with SoLoNOx<sup>™</sup> combustion system. The Titan 250 generator set was selected for its environmental sensitivity, reliability and ability to perform in hot weather conditions. Sahacogen has a strong commitment to sustainability, and SoLoNOx, a dry low-emission technology, enables them to meet new stringent emissions requirements without using water.

#### **PLANT DATA**

One Titan 250 (23 MWe) Gas Turbine

Natural Gas Fuel

Up to 81 Pounds of Steam Per Hour

In addition to providing power and steam to its immediate customers in the park, Sahacogen sells about 90 MW of power to Thailand's electrical generating authorities for distribution throughout Thailand. The rugged reliability of Solar's product was a key factor in Sahacogen's product selection. Thailand has a very hot climate that typically reduces gas turbine output. To address this, the Titan 250 generator set package was equipped with an air inlet cooling unit to lower the inlet temperature, allowing the engine to generate near maximum power.