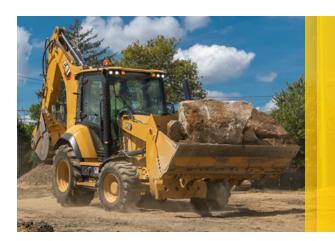

# **Cat**<sup>®</sup> **450**

BACKHOE LOADER

#### **FEATURES:**

The Cat® 450 Backhoe Loader delivers improved machine performance, a superior hydraulic system, improved operator controls and ergonomics, and overall versatility. The 450 features the following: