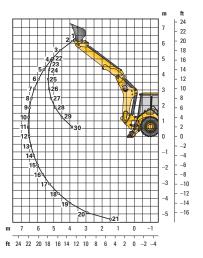

1733 | 3,821 | 26            |
| 6            | 1696 | 3,739 | 27            |
| 7            | 1652 | 3,641 | 28            |
| 8            | 1604 | 3,536 | 29            |
| 9            | 1556 | 3,430 | 30            |
| 10           | 1508 | 3,325 |               |
| 11           | 1462 | 3,223 |               |
| 12           | 1417 | 3,124 | _             |
| 13           | 1375 | 3,031 |               |
| 14           | 1336 | 2,944 |               |
| 15           | 1299 | 2,864 | _             |
| 16           | 1267 | 2,793 | _             |
| 17           | 1240 | 2,734 |               |
| 18           | 1222 | 2,694 | _             |
| 19           | 1223 | 2,695 |               |
| 20           | 1285 | 2,832 | _             |
|              |      |       |               |



Lift capacities are over-end values in accordance with SAE J31. Figures listed are 87% of the maximum lifting force available.

Machine equipped with 610 mm (24") HD hoe bucket, 4WD, OROPS, 1.34 m³ (1.75 yd³) cyd GP loader bucket.

3,877

When using the lifting eye, do not exceed the SWL of the link.

1758

kg

1528

1584

1820

1990

2130

2267

2432

3193

lb

3,369

3,492

4,012

4,386

4,695

4,998 5,362

5,911 7,040

# **450 Optional Equipment**

#### STANDARD EQUIPMENT

- 5185 mm (17 ft) center pivot excavator style backhoe
- Adjustable auxiliary flow controls, loader and backhoe
- Air cleaner
- Alarm, back-up
- Alternator, 150 amp
- Audible system fault alarm
- Automatic Engine Speed Control (AESC)
- Autoshift transmission with six (6) forward and three (3) reverse gears and neutr