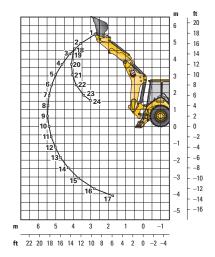

|
| 2            | 2850 | 6,283 | 19            | 3170 | 6,989  |
| 3            | 2758 | 6,080 | 20            | 3568 | 7,866  |
| 4            | 2645 | 5,831 | 21            | 3860 | 8,511  |
| 5            | 2531 | 5,579 | 22            | 4195 | 9,247  |
| 6            | 2420 | 5,336 | 23            | 4843 | 10,677 |
| 7            | 2316 | 5,106 | 24            | 5670 | 12,499 |
| 8            | 2219 | 4,891 |               |      |        |
| 9            | 2127 | 4,689 |               |      |        |
| 10           | 2041 | 4,500 |               |      |        |
| 11           | 1961 | 4,323 | _             |      |        |
| 12           | 1885 | 4,156 | _             |      |        |
| 13           | 1814 | 3,999 | _             |      |        |

3,851

3,711 3,583

3,536



#### Cat 450 Extendible Stick - Retracted

1747

1683

1625 1604

| Boom Lifting | kg   | lb    | Stick Lifting | kg   | lb     |
|--------------|------|-------|---------------|------|--------|
| 1            | 2671 | 5,890 | 18            | 2727 | 6,013  |
| 2            | 2649 | 5,840 | 19            | 3018 | 6,653  |
| 3            | 2543 | 5,607 | 20            | 3415 | 7,528  |
| 4            | 2422 | 5,339 | 21            | 3706 | 8,171  |
| 5            | 2301 | 5,073 | 22            | 4039 | 8,905  |
| 6            | 2186 | 4,819 | 23            | 4685 | 10,329 |
| 7            | 2077 | 4,579 | 24            | 5509 | 12,145 |
| 8            | 1975 | 4,354 |               |      |        |
| 9            | 1879 | 4,143 |               |      |        |
| 10           | 1789 | 3,94