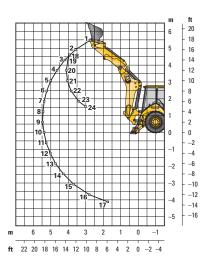

2            | 4039 | 8,905  |
| 6            | 2186 | 4,819 | 23            | 4685 | 10,329 |
| 7            | 2077 | 4,579 | 24            | 5509 | 12,145 |
| 8            | 1975 | 4,354 |               |      |        |
| 9            | 1879 | 4,143 |               |      |        |
| 10           | 1789 | 3,945 |               |      |        |
| 11           | 1704 | 3,757 | <del></del>   |      |        |
| 12           | 1624 | 3,579 |               |      |        |
| 13           | 1546 | 3,409 | <del></del>   |      |        |
| 14           | 1471 | 3,243 | <del></del>   |      |        |
| 15           | 1395 | 3,076 | _             |      |        |
| 16           | 1312 | 2,892 | _             |      |        |
| 17           | 1220 | 2,690 | _             |      |        |



#### Cat 450 Extendible Stick – Extended

| Boom Lifting | kg   | lb    | Stick Lifting |
|--------------|------|-------|---------------|
| 1            | 1629 | 3,591 | 22            |
| 2            | 1651 | 3,640 | 23            |
| 3            | 1745 | 3,846 | 24            |
| 4            | 1755 | 3,870 | 25            |
| 5            | 1733 | 3,821 | 26            |
| 6            | 1696 | 3,739 | 27            |
| 7            | 1652 | 3,641 | 28            |
| 8            | 1604 | 3,536 | 29            |
| 9            | 1556 | 3,430 | 30            |
| 10           | 1508 | 3,325 |               |
| 11           | 1462 | 3,223 |               |
| 12           | 1417 | 3,124 | _             |
| 13           | 1375 | 3,031 |               |
| 14           | 1336 | 2,944 |