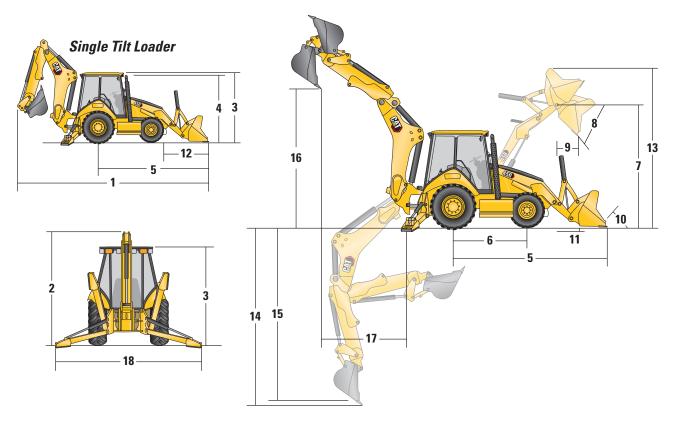

# Machine Dimensions

|                      |                                    | Single Tilt Loader |                                   |         |                                  |         |                      |                                                                |        |
|----------------------|------------------------------------|--------------------|-----------------------------------|---------|----------------------------------|---------|----------------------|----------------------------------------------------------------|--------|
| Bucket               | Bucket                             |                    | GP (Pin-On)<br>(1.34 m³/1.75 yd³) |         | GP (Pin-On)<br>(1.53 m³/2.0 yd³) |         | Pin-On)<br>1.75 yd³) | MP ED (Pin-On)<br>(1.34 m <sup>3</sup> /1.75 yd <sup>3</sup> ) |        |
| 1 Overall Length (lo | ader on ground) – Standard Stick   | 7969 mm            | 26'2"                             | 8060 mm | 26'5"                            | 8011 mm | 26'3"                | 7982 mm                                                        | 26'2"  |
| Overall Length (lo   | ader on ground) – Extendible Stick | 7966 mm            | 26'2"                             | 8056 mm | 26'5"                            | 8007 mm | 26'3"                | 7978 mm                                                        | 26'2"  |
| Overall Transport    | Length – Standard Stick            | 7933 mm            | 26'0"                             | 8001 mm | 26'3"                            | 7983 mm | 26'2"                | 7961 mm                                                        | 26'1"  |
| Overall Transport    | Length – Extendible Stick          | 7929 mm            | 26'0"                             | 7997 mm | 26'3"                            | 7979 mm | 26'2"                | 7957 mm                                                        | 26'1"  |
| 2 Overall Transport  | Height – Standard Stick            | 4208 mm            | 13'10"                            | 4208 mm | 13'10"                           | 4208 mm | 13'10"               | 4208 mm                                                        | 13'10" |
| Overall Transport    | Height – Extendible Stick          | 4215 mm            | 13'10"                            | 4215 mm | 13'10"                           | 4215 mm | 13'10"               | 4215 mm                                                        | 13'10" |
| Overall Width        |                                    | 2415 mm            | 7'11"                             | 2415 mm | 7'11"                            | 2415 mm | 7'11"                | 2415 mm                                                        | 7'11"  |
| 3 Height to Top of C | ab/Canopy                          | 2767 mm            | 9'1"                              | 2767 mm | 9'1"                             | 2767 mm | 9'1"                 | 2767 mm                                                        | 9'1"   |
| 4 Height to Top of E | xhaust Stack                       | 2744 mm            | 9'0"                              | 2744 mm | 9'0"                             | 2744 mm | 9'0"                 | 2744 mm                                                        | 9'0"   |
| Height to Loader I   | Hinge Pin (transport)              | 388 mm             | 1'3"                              | 393 mm  | 1'3"                             | 440 mm  | 1'5"                 | 440 mm                                                         | 1'5"   |
| Ground Clearance     | e (Left Hand [LH] step)            | 315 mm             | 1'0"                              | 315 mm  | 1'0"                             | 315 mm  | 1'0"                 | 315 mm                                                         | 1'0"   |
| Ground Clearance     | e (AWD guard)                      | 319 mm             | 1'1"                              | 319 mm  | 1'1"                             | 319 mm  | 1'1"                 | 319 mm                                                         | 1'1"   |
| Ground Clearance     | e (counterweight)                  | 306 mm             | 1'0"                              | 306 mm  | 1'0"                             | 306 mm  | 1'0"                 | 306 mm                                                         | 1'0"   |
| 5 Rear Axle Centerl  | ine to Front Grill                 | 2841 mm            | 9'4"                              | 2841 mm | 9'4"                             | 2841 mm | 9'4"                 | 2841 mm                                                        | 9'4"   |
| Front Wheel Tread    | d Gauge (track width)              | 2016 mm            | 6'7"                              | 2016 mm | 6'7"                             | 2016 mm | 6'7"                 | 2016 mm                                                        | 6'7"   |
| Rear Wheel Tread     | l Gauge (track width)              | 1814 mm            | 5'11"                             | 1814 mm | 5'11"                            | 1814 mm | 5'11"                | 1814 mm                                                        | 5'11"  |
| 6 Wheelbase AWD      |                                    | 2215 mm            | 7'3"                              | 2215 mm | 7'3"                             | 2215 mm | 7'3"                 | 2215 mm                                                        | 7'3"   |

# **450 Backhoe Loader**