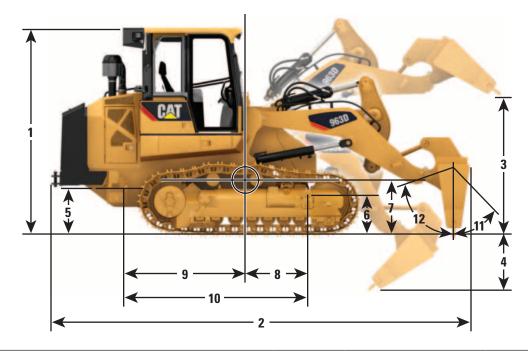

## Dimensions

All dimensions are approximate.

|                                                    | 953D    |          | 963D    |          | 973D    |          |
|----------------------------------------------------|---------|----------|---------|----------|---------|----------|
| 1 Overall Height                                   | 3099 mm | 122.0 in | 3335 mm | 131.3 in | 3510 mm | 138.2 in |
| 2 Overall Length                                   | 5513 mm | 217.0 in | 6687 mm | 263.3 in | 7200 mm | 283.5 in |
| <b>3</b> Work Tool Height                          | 3495 mm | 137.6 in | 4359 mm | 171.6 in | 4420 mm | 174.0 in |
| 4 Digging Depth                                    | 560 mm  | 22.0 in  | 916 mm  | 36.1 in  | 977 mm  | 38.5 in  |
| Overall Width – with 480 mm/19.7 in shoes          | 2280 mm | 89.8 in  |         |          |         |          |
| Overall Width – with 550 mm/21.6 in shoes          |         |          | 2400 mm | 94.5 in  | 2710 mm | 106.7 in |
| Blade Width                                        | 3148 mm | 124.0 in | 3150 mm | 124.0 in | 3469 mm | 136.6 in |
| 5 Rear Lifting Eye Height                          | 700 mm  | 27.6 in  | 762 mm  | 30.0 in  | 1040 mm | 40.9 in  |
| 6 Front Lifting Eye Height                         | 600 mm  | 23.6 in  | 645 mm  | 25.4 in  | 885 mm  | 34.8 in  |
| Center of Gravity Dimensions                       |         |          |         |          |         |          |
| 7 Center of Gravity Height                         | 902 mm  | 35.5 in  | 863 mm  | 34.0 in  | 863 mm  | 34.0 in  |
| 8 Center of Gravity to Front Eye                   | 1027 mm | 40.4 in  | 1034 mm | 40.7 in  | 1207 mm | 47.5 in  |
| <b>9</b> Center of Gravity to Rear Eye             | 1653 mm | 65.1 in  | 1866 mm | 73.5 in  | 1651 mm | 65.0 in  |
| <b>10</b> Distance from Rear to Front Lifting Eyes | 2680 mm | 105.5 in | 2900 mm | 114.2 in | 2960 mm | 116.5 in |
| <b>11</b> Trim Blade Pitch – Forward               | +44°    |          | +47°    |          | +43°    |          |
| <b>12</b> Trim Blade Pitch – Rearward              | -71°    |          | -61°    |          | -58°    |          |