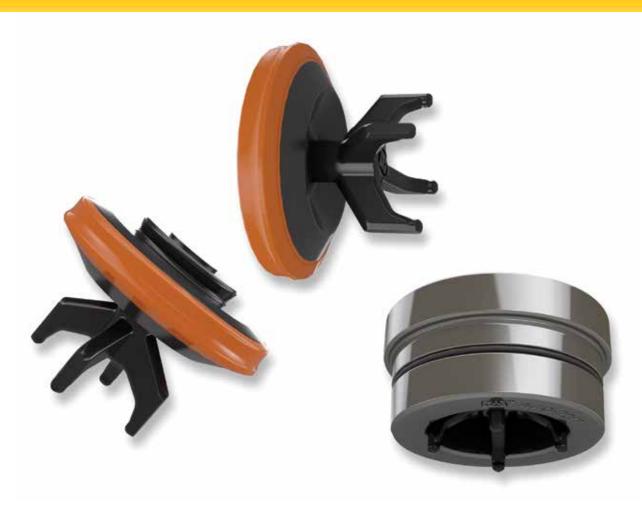

#### Increased life through advanced design

Cat® Valves and Seats work as a system to sustain extended periods of operation between valve and seat exchanges when compared with other valve and seat offerings. Consequently, Cat Valves and Seats help you achieve lower owning and operating cost, higher productivity and ultimately, higher profitability.

**Reduced impact forces.** The contact area between valve and seat has nearly doubled from designs utilized in the past. This optimized geometry reduces the pressure—and material fatigue—at any given point.

**Increased flow area**. Pressure drop is balanced across the valve, reducing flow restrictions. Increased flow area and velocity also reduces the potential for cavitation.

**Directed flow.** As Cat valves close, fluid moves smoothly toward the discharge valve, reducing premature washout.

**Less maintenance.** Field testing indicates Cat one-piece valves with injected inserts offer three to four times the service life of standard designs.

**Supported globally.** 4-series and 5-series valves are available and Cat dealers offer technical expertise, service and sales in every time zone.