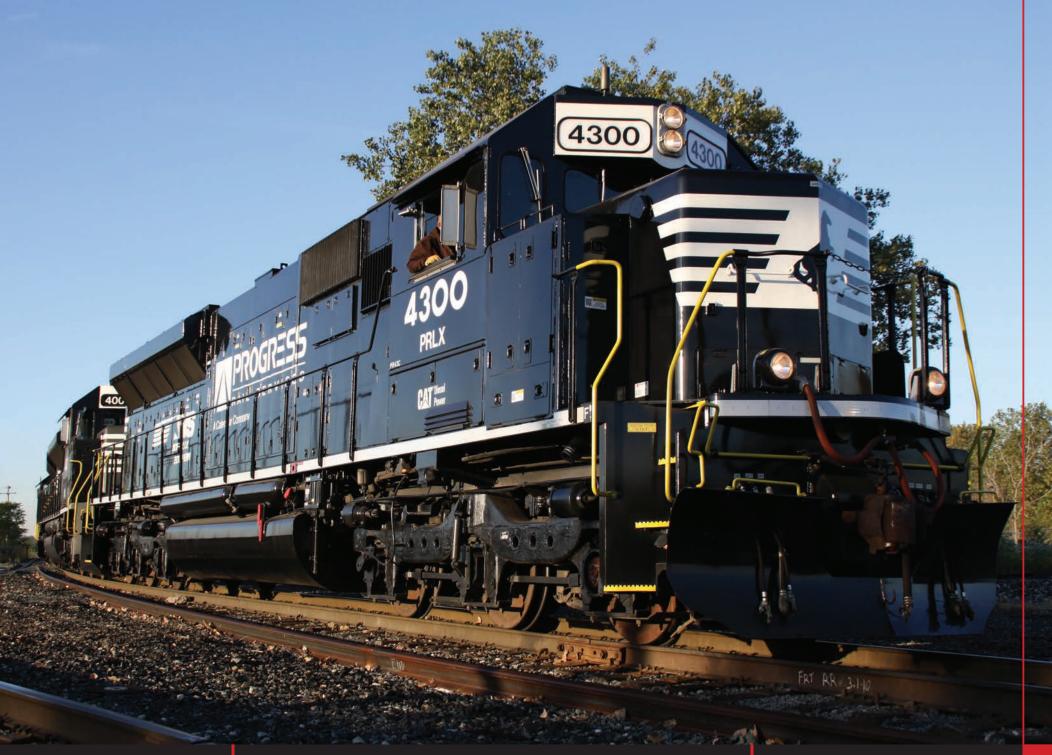

## **PR43C Benefits**

- Unique Dual Caterpillar Engine Configuration 4300 bhp total
- Environmentally Friendly –
  Rebuilt from Older Locomotive Core
- Maximized Fuel Savings
- Extended Engine Overhaul Life
- EPA Tier 2, Tier 3 Compliant –
  with Provision for Exhaust Aftertreatment

## **Dimensions and Performance**

- AAR Clearance Modified Plate C
- Nominal Length 71' 2"
- Nominal Weight 432,000 lbs
- Stall Tractive Effort 140,000 lbs
- Continuous Tractive Effort 95,000 lbs
- Dynamic Brake max. 79,000 lbs

## **Options:**

- Crash Worthy Wide Body Cab
- High Adhesion Single Axle Control Traction System
- Zeit Locomotive Microprocessor Control System

## **PR43C Technical Details**

| Engine Model                      | C-175 (Primary)    | C-18 (Secondary)  |
|-----------------------------------|--------------------|-------------------|
| Engine Type                       | 16 Cylinder V      | 6 Cylinder Inline |
| Engine Horsepower                 | 3600 hp @ 1800 rpm | 700 hp @ 1800 rpm |
| Wheel Arrangement                 | C - C              |                   |
| Traction Alternators              | Marathon           |                   |
| Traction Motors                   | D88 type           |                   |
| Air Compressor                    | GAR37              |                   |
| Air Brake (basic)                 | CCB26              |                   |
| Fuel Tank (nominal)               | 4000 gallons       |                   |
| Basic EPA Compliance              | Tier 2, Tier 3     |                   |
| (subject to final certifications) |                    |                   |