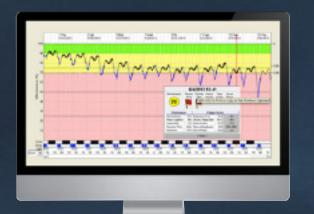

## The Power to Mitigate Risk and Manage Safety

Incorporate Smartband data into the Fatigue Avoidance Scheduling Tool (FAST) to understand fatigue risk and model and predict performance.

FAST can analyze work schedules, travel periods and accident reports to help managers schedule workers for increased safety and performance. Together with Smartband data that provides an objective view of employee fatigue patterns, you'll get a clear vision of your current state and the means to manage improvement.