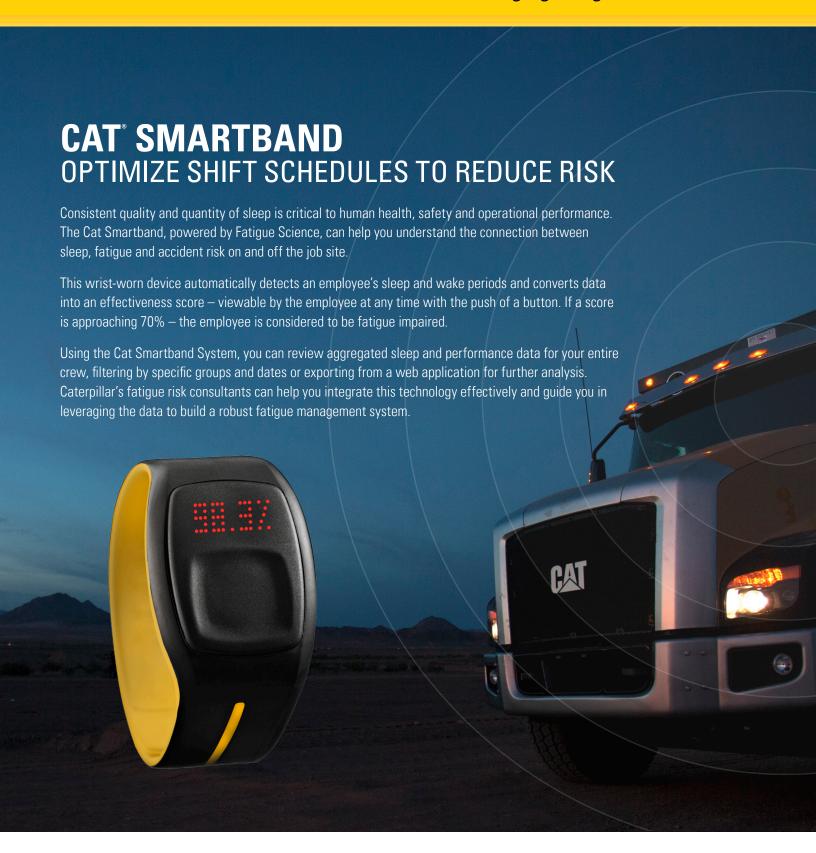

## The Power to Mitigate Risk and Manage Safety

Incorporate Smartband data into the Fatigue Avoidance Scheduling Tool (FAST) to understand fatigue risk and model and predict performance.

FAST can analyze work schedules, travel periods and accident reports to help managers schedule workers for increased safety and performance. Together with Smartband data that provides an objective view of employee fatigue patterns, you'll get a clear vision of your current state and the means to manage improvement.