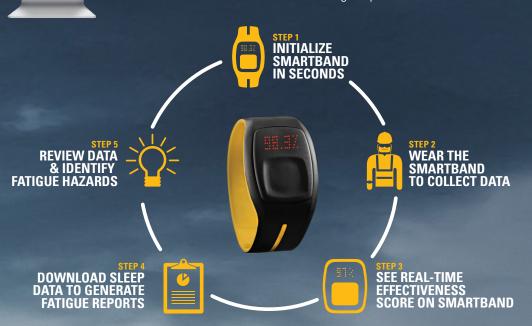

## The Power to Mitigate Risk and Manage Safety

Incorporate Smartband data into the Fatigue Avoidance Scheduling Tool (FAST) to understand fatigue risk and model and predict performance.

FAST can analyze work schedules, travel periods and accident reports to help managers schedule workers for increased safety and performance. Together with Smartband data that provides an objective view of employee fatigue patterns, you'll get a clear vision of your current state and the means to manage improvement.





## Get started with an On-Site Manager Workshop.

The Smartband is part of Caterpillar's comprehensive fatigue risk management solution, a process for achieving risk protection that delivers employees SAFELY HOME. EVERYONE. EVERY DAY.™

Learn more at safety.cat.com/fatigue