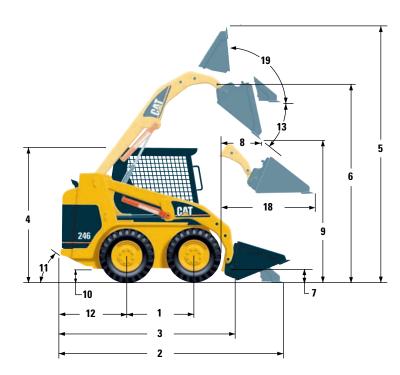

## Dimensions (approximate)

Dimensions shown are based on standard machine equipped with optional 12 x 16.5 10 PR tires and 1676 mm (66 in) Dirt Bucket. The specifications for the Cat 246 are static and conform to SAE J732 JUN92, SAE J818 MAY87 and ISO 5998: 1986.

| _  |                                    |         |          |
|----|------------------------------------|---------|----------|
| 1  | Wheelbase                          | 1134 mm | 44.6 in  |
| 2  | Length w/Bucket on ground          | 3515 mm | 138.4 in |
| 3  | Length w/o Bucket                  | 2800 mm | 110.2 in |
| 4  | Height to top of Cab               | 2092 mm | 82.3 in  |
| 5  | Max Overall Height                 | 3965 mm | 156 in   |
| 6  | Hinge Pin Height at max lift       | 3099 mm | 122 in   |
| 7  | Hinge Pin Height at carry position | 257 mm  | 10 in    |
| 8  | Reach at max lift and dump @ 45°   | 541 mm  | 21.3 in  |
| 9  | Clearance at max lift and dump     | 2398 mm | 94.4 in  |
| 10 | Ground Clearance                   | 235 mm  | 9.3 in   |
|    |                                    |         |          |

| 11 | Departure Angle                    | 28°                |                |
|----|------------------------------------|--------------------|----------------|
| 12 | Bumper Overhang behind rear axle   | 1038 mm            | 41 in          |
| 13 | Maximum Dump Angle                 | 40°                |                |
| 14 | Machine Width over tires           | 1676 mm<br>1829 mm | 66 in<br>72 in |
| 15 | Turning Radius from center — left  | 1623 mm            | 64 in          |
| 16 | Turning Radius from center — right | 1318 mm            | 52 in          |
| 17 | Turning Radius from center — full  | 2097 mm            | 82.6 in        |
| 18 | Reach w/Level Arms and Bucket      | 1357 mm            | 53.4 in        |
| 19 | Rack Back Angle at max height      | 97°                |                |
|    |                                    |                    |                |