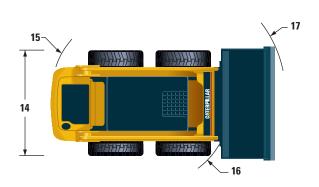

## **Dimensions** (approximate)

Dimensions shown are based on standard machine equipped with optional 12 x 16.5 10 PR tires and 1676 mm (66 in) dirt bucket. The specifications for the Cat 236 are static and conform to SAE J732 JUN92, SAE J818 MAY87 and ISO 5998: 1986.

| Departure Angle                      | 28°                                                                                                                                                                                                                                        |                                                                                                                                                                                                                                                   |
|--------------------------------------|--------------------------------------------------------------------------------------------------------------------------------------------------------------------------------------------------------------------------------------------|---------------------------------------------------------------------------------------------------------------------------------------------------------------------------------------------------------------------------------------------------|
| Bumper Overhang behind rear axle     | 1038 mm                                                                                                                                                                                                                                    | 41 in                                                                                                                                                                                                                                             |
| Maximum Dump Angle                   | 40°                                                                                                                                                                                                                                        |                                                                                                                                                                                                                                                   |
| Machine Width over tires             | 1676 mm                                                                                                                                                                                                                                    | 72 in                                                                                                                                                                                                                                             |
| Turning Radius from center — left    | 1623 mm                                                                                                                                                                                                                                    | 64 in                                                                                                                                                                                                                                             |
| Turning Radius from center — right   | 1318 mm                                                                                                                                                                                                                                    | 52 in                                                                                                                                                                                                                                             |
| Turning Radius from center — full    | 2097 mm                                                                                                                                                                                                                                    | 83 in                                                                                                                                                                                                                                             |
| New Reach w/Level Arms<br>and Bucket | 1357 mm                                                                                                                                                                                                                                    | 53 in                                                                                                                                                                                                                                             |
| Rack Back Angle at max height        | 97°                                                                                                                                                                                                                                        |                                                                                                                                                                                                                                                   |
|                                      | Bumper Overhang behind rear axle<br>Maximum Dump Angle<br>Machine Width over tires<br>Turning Radius from center — left<br>Turning Radius from center — right<br>Turning Radius from center — full<br>New Reach w/Level Arms<br>and Bucket | Bumper Overhang behind rear axle1038 mmMaximum Dump Angle40°Machine Width over tires1676 mmTurning Radius from center — left1623 mmTurning Radius from center — right1318 mmTurning Radius from center — full2097 mmNew Reach w/Level Arms1357 mm |