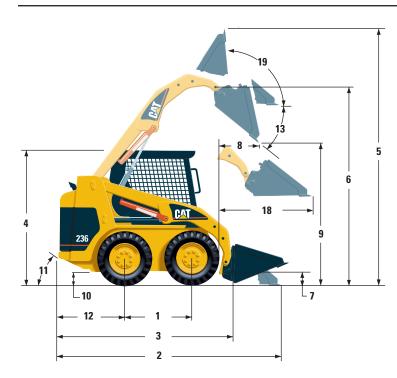

## **Dimensions** (approximate)

Dimensions shown are based on standard machine equipped with optional 12 x 16.5 10 PR tires and 1676 mm (66 in) dirt bucket. The specifications for the Cat 236 are static and conform to SAE J732 JUN92, SAE J818 MAY87 and ISO 5998: 1986.

| 1  | Wheelbase                          | 1134 mm | 45 in  |
|----|------------------------------------|---------|--------|
| 2  | Length w/Bucket on ground          | 3515 mm | 138 in |
| 3  | Length w/o Bucket                  | 2800 mm | 110 in |
| 4  | Height to top of Cab               | 2092 mm | 82 in  |
| 5  | Max Overall Height                 | 3965 mm | 156 in |
| 6  | Hinge Pin Height at max lift       | 3099 mm | 122 in |
| 7  | Hinge Pin Height at carry position | 257 mm  | 10 in  |
| 8  | Reach at max lift and dump @ 45°   | 541 mm  | 21 in  |
| 9  | Clearance at max lift and dump     | 2398 mm | 94 in  |
| 10 | Ground Clearance                   | 235 mm  | 9 in   |

| Departure Angle                      | 28°                                                                                                                                                                                                                                        |                                                                                                                                                                                                                                                   |
|--------------------------------------|--------------------------------------------------------------------------------------------------------------------------------------------------------------------------------------------------------------------------------------------|---------------------------------------------------------------------------------------------------------------------------------------------------------------------------------------------------------------------------------------------------|
| Bumper Overhang behind rear axle     | 1038 mm                                                                                                                                                                                                                                    | 41 in                                                                                                                                                                                                                                             |
| Maximum Dump Angle                   | 40°                                                                                                                                                                                                                                        |                                                                                                                                                                                                                                                   |
| Machine Width over tires             | 1676 mm                                                                                                                                                                                                                                    | 72 in                                                                                                                                                                                                                                             |
| Turning Radius from center — left    | 1623 mm                                                                                                                                                                                                                                    | 64 in                                                                                                                                                                                                                                             |
| Turning Radius from center — right   | 1318 mm                                                                                                                                                                                                                                    | 52 in                                                                                                                                                                                                                                             |
| Turning Radius from center — full    | 2097 mm                                                                                                                                                                                                                                    | 83 in                                                                                                                                                                                                                                             |
| New Reach w/Level Arms<br>and Bucket | 1357 mm                                                                                                                                                                                                                                    | 53 in                                                                                                                                                                                                                                             |
| Rack Back Angle at max height        | 97°                                                                                                                                                                                                                                        |                                                                                                                                                                                                                                                   |
|                                      | Bumper Overhang behind rear axle<br>Maximum Dump Angle<br>Machine Width over tires<br>Turning Radius from center — left<br>Turning Radius from center — right<br>Turning Radius from center — full<br>New Reach w/Level Arms<br>and Bucket | Bumper Overhang behind rear axle1038 mmMaximum Dump Angle40°Machine Width over tires1676 mmTurning Radius from center — left1623 mmTurning Radius from center — right1318 mmTurning Radius from center — full2097 mmNew Reach w/Level Arms1357 mm |