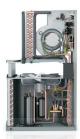

## **INSIDE MAGIC-PAK®**

## ELECTRIC/ELECTRIC

MCE MODEL

Electric heating range of 3 - 10 KW; cooling range of 8,600 - 34,800 BTU/HR