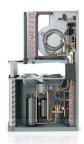

## **INSIDE MAGIC-PAK®**

## ELECTRIC HEAT PUMP

MHP MODEL

A COP of 3.3; Electric heating range of 3.6 - 9.6 KW; cooling range of 8,600 - 34,600 BTU/HR

To learn more about the new self-contained M-Series<sup>™</sup> heating and cooling units or how Magic-Pak<sup>®</sup> can benefit your next project, visit our website at **magic-pak.com**.