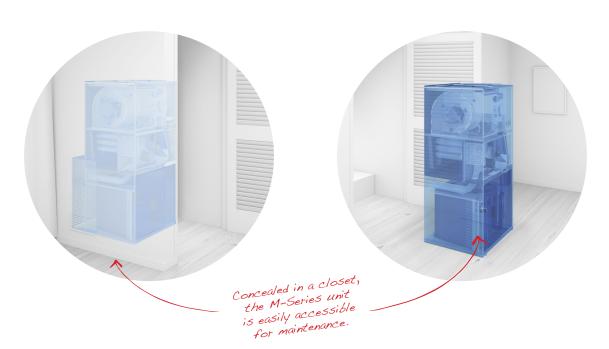

## **Forward-facing components**

make units easy to access from one location.

## Maintains indoor design aesthetic

with closet-mounted units installed discreetly out of sight.