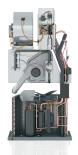

## **INSIDE MAGIC-PAK®**

# GAS/ELECTRIC

MGE MODEL

Gas heating range of 15,000 - 60,000 BTU/HR; cooling range of 8,600 - 34,200 BTU/HR