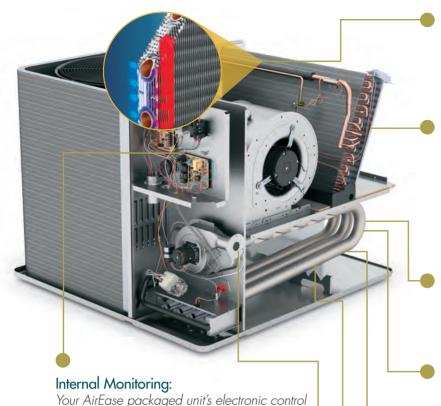

### Inside the design of the AirEase packaged units:

MHT™ Technology:

AirEase's proprietary heat transfer system. The coil features rifled tubing to enhance refrigerant fl , while lanced coil fins increase su face contact between metal and air. They combine for maximum heat transfer and efficienc .

Integrated Compressor Protection:

The combination of both high- and low-pressure switches gives additional reliability to each unit. The high-pressure switch prevents operation in the event that refrigerant pressures exceed safe levels, protecting the compressor. In the event that your unit does not have enough refrigerant, the low-pressure switch prevents the unit from drawing in moisture and other contaminants while operating.

Single-Stage Scroll Compressor:

A time-proven design chosen for its consistent performance, incredible durability and long operating life, the single-stage scroll compressor works hard year after year.

Vibration Reduction:

Each compressor is constructed with rubber pads to reduce vibration during operation. Less vibration lowers sound, so your outdoor entertaining is not interrupted.

Tri-Diamond™ Technology:

Our unique Tri-Diamond design increases the heat exchanger's surface area, making heat transfer more efficient. This allows for a smaller heat exchanger tha requires less energy to operate.

Tilted Heat Exchanger:

By tilting the heat exchanger, the Tri-Diamond design eliminates issues caused by condensation developed during the cooling season. As a result, these units start up when they're supposed to, year after year.

Built-In Pest Control:

Even during the off-season, AirEase packaged units periodically cycle on the heating components. This creates an inhospitable environment for birds, rodents and insects, keeping them from nesting inside.

The advanced features of the AirEase packaged units work together to bring you:

system continuously monitors operation and

problems faster and more accurately.

generates LED codes to help technicians solve