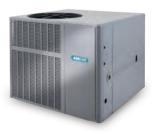

### Inside the design of the AirEase packaged units:

MHT™ Technology:

AirEase's proprietary heat transfer system. The coil features rifled tubing to enhance refrigerant fl , while lanced coil fins increase su face contact between metal and air. They combine for maximum heat transfer and efficienc .

Integrated Compressor Protection:

The combination of both high- and low-pressure switches gives additional reliability to each unit. The high-pressure switch prevents operation in the event that refrigerant pressures exceed safe levels, protecting the compressor. In the event that your unit does not have enough refrigerant, the low-pressure switch prevents the unit from drawing in moisture and other contaminants while operating.

Single-Stage Scroll Compressor:

A time-proven design chosen for its consistent performance, incredible durability and long operating life, the single-stage scroll compressor works hard year after year.

Vibration Reduction:

Each compressor is constructed with rubber pads to reduce vibration during operation. Less vibration lowers sound, so your outdoor entertaining is not interrupted.

Tri-Diamond™ Technology:

Our unique Tri-Diamond design increases the heat exchanger's surface area, making heat transfer more efficient. This allows for a smaller heat exchanger tha requires less energy to operate.

Tilted Heat Exchanger:

By tilting the heat exchanger, the Tri-Diamond design eliminates issues caused by condensation developed during the cooling season. As a result, these units start up when they're supposed to, year after year.

Built-In Pest Control:

Even during the off-season, AirEase packaged units periodically cycle on the heating components. This creates an inhospitable environment for birds, rodents and insects, keeping them from nesting inside.

The advanced features of the AirEase packaged units work together to bring you:

system continuously monitors operation and

problems faster and more accurately.

generates LED codes to help technicians solve

### CRAFTSMANSHIP

The PRPGE and PRPDF are engineered with quality materials and designed to last. The unique **Tri-Diamond Heat Exchanger** offers greater surface area and a smaller size for **more efficien** and reliable heating.

### **EFFICIENCY**

The PRPGE and PRPDF offer efficienc ratings of 14.0 SEER, 81% AFUE and 8.0 HSPF, meaning **consistent energy savings through every season.**The flexibility of dual-fuel operation i the PRPDF means your unit can heat with either gas or electricity, using whichever is most cost-efficient or the weather.

### PRECISE PERFORMANCE

The PRPGE and PRPDF packaged units were designed to take up minimal space in your yard or on the roof. For a quieter environment, compressor pads and an 8-pole fan motor keep outdoor operating sounds to a minimum.

Quality-crafted components like the Tri-Diamond™ Heat Exchanger ensure lasting energy efficienc , while additional features like compressor protection switches ensure a long, trouble-free life.

### **EFFICIENCY**

The PRPDF packaged unit combines an electric heat pump and gas furnace to create a Dual-fuel system, allowing it to switch back and forth between gas and electric heat based on indoor and outdoor conditions. With energy efficiency rating of 14.0 SEER, 8.0 HSPF and 81% AFUE, you get energy savings either way.\*\*