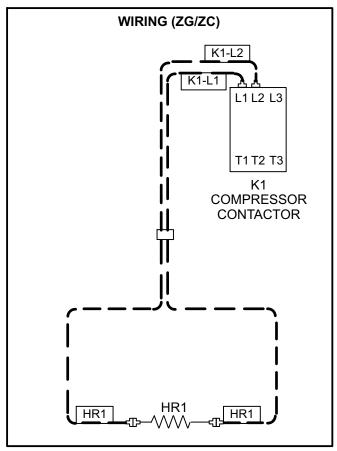

Note - Tightening the belly-band screw over the compressor seam prevents damage to the heater wire.

- 3- Remove the knockout located in the outdoor coil support. See figure 2. Insert the web bushing that is included in the bag assembly.
- 4- Route harness to control box as shown in figure 2.
- 5- Use markings on wires to connect harness as shown in figure 3. Also refer to unit wiring diagram.
- 6- Secure crankcase heater ground wires using screw and washer provided in kit. See figure 4.