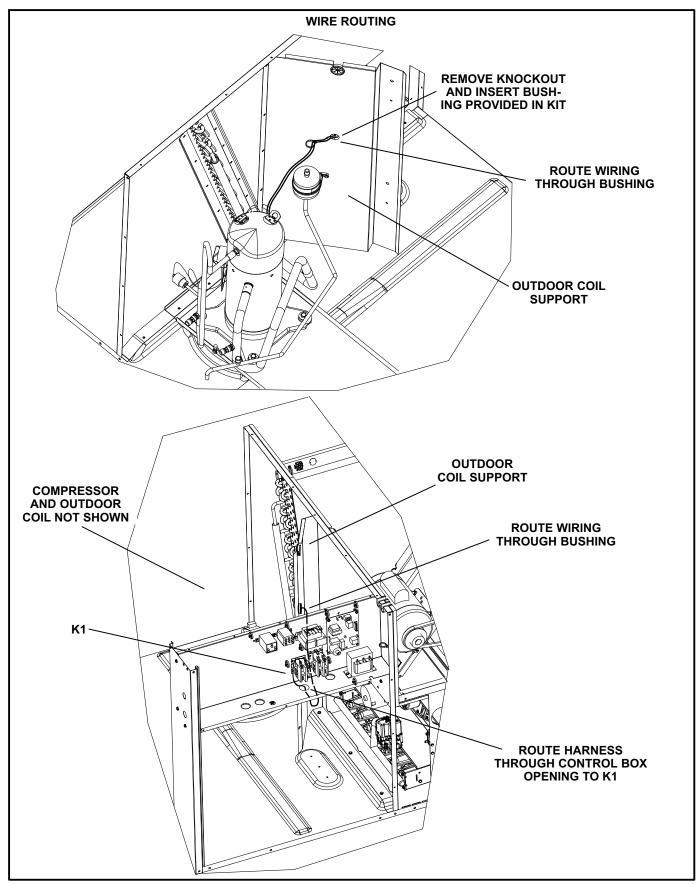

Note - Tightening the belly-band screw over the compressor seam prevents damage to the heater wire.

- 3- Remove the knockout located in the outdoor coil support. See figure 2. Insert the web bushing that is included in the bag assembly.
- 4- Route harness to control box as shown in figure 2.
- 5- Use markings on wires to connect harness as shown in figure 3. Also refer to unit wiring diagram.
- 6- Secure crankcase heater ground wires using screw and washer provided in kit. See figure 4.