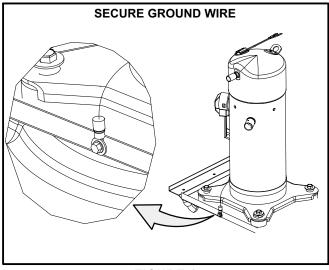

Note - Tightening the belly-band screw over the compressor seam prevents damage to the heater wire.

- 3- Remove the knockout located in the outdoor coil support. See figure 2. Insert the web bushing that is included in the bag assembly.
- 4- Route harness to control box as shown in figure 2.
- 5- Use markings on wires to connect harness as shown in figure 3. Also refer to unit wiring diagram.
- 6- Secure crankcase heater ground wires using screw and washer provided in kit. See figure 4.