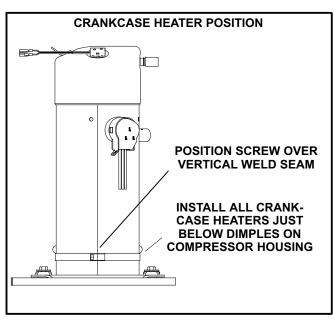

#### Installation

- 1- Disconnect all power to unit and open compressor access panel.
- 2- Position crankcase heater below dimples on compressors as shown in figure 1. Position belly-band screw over the vertical weld seam on the compressor. Tighten belly-band screw to secure in place.

Note - Tightening the belly-band screw over the compressor seam prevents damage to the heater wire.

- 3- Remove the knockout located in the outdoor coil support. See figure 2. Insert the web bushing that is included in the bag assembly.
- 4- Route harness to control box as shown in figure 2.
- 5- Use markings on wires to connect harness as shown in figure 3. Also refer to unit wiring diagram.
- 6- Secure crankcase heater ground wires using screw and washer provided in kit. See figure 4.