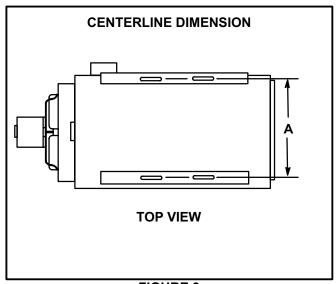

- 3- Install reducer couplings and associated hardware in bracket slots further away from the louvers. See figure 1. Assemble as shown in figure 2. DO NOT TIGHTEN HARDWARE.
- 4- Assemble 3/4" pipe hangers (field provided) using figure 3 and table 1 for centerline dimension.
- 5- Hoist unit to a position which aligns the reducer couplings with the pipe hangers. Thread reducer couplings onto hangers and tighten.
- 6- Level unit by sliding back and forth until balance point is determined.
- 7- Tighten nuts on reducer coupling assemblies to secure unit in final position.

FIGURE 2

FIGURE 3

TABLE 1
WIDTH BETWEEN BRACKET SLOTS

| Unit                                            | A (in.)  | A (mm) |
|-------------------------------------------------|----------|--------|
| LF/LD20-110                                     | 18-3/4   | 477    |
| LF/LD20-137                                     | 21-15/16 | 556    |
| LF/LD20-165                                     | 25       | 635    |
| LF/LD20-220                                     | 31-1/4   | 794    |
| LF/LD20-275                                     | 37-1/2   | 953    |
| LF/LD20-330                                     | 42-3/4   | 1112   |
| LF/LD24250, 300, -345,<br>LF24-400 and LD24-200 | 40       | 1017   |