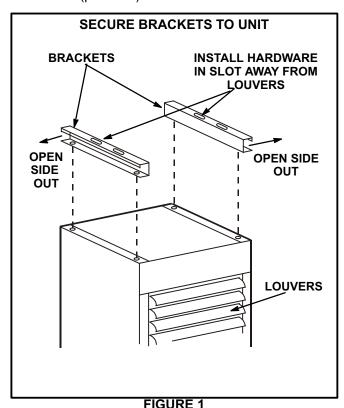

#### Installation

- 1- Position brackets over threaded holes in top of unit with open sides facing outward. See Figure 1.
- 2- Secure brackets to unit with four 3/8-16 machine screws (provided) and washers.

- 3- Install reducer couplings and associated hardware in bracket slots further away from the louvers. See figure 1. Assemble as shown in figure 2. DO NOT TIGHTEN HARDWARE.
- 4- Assemble 3/4" pipe hangers (field provided) using figure 3 and table 1 for centerline dimension.
- 5- Hoist unit to a position which aligns the reducer couplings with the pipe hangers. Thread reducer couplings onto hangers and tighten.
- 6- Level unit by sliding back and forth until balance point is determined.
- 7- Tighten nuts on reducer coupling assemblies to secure unit in final position.