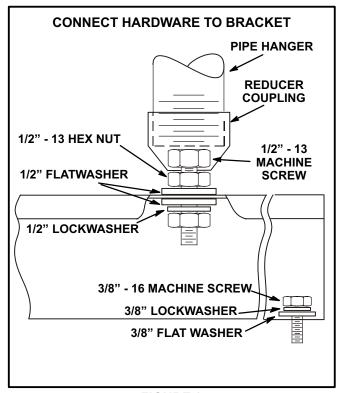

- 3- Install reducer couplings and associated hardware in bracket slots further away from the louvers. See figure 1. Assemble as shown in figure 2. DO NOT TIGHTEN HARDWARE.
- 4- Assemble 3/4" pipe hangers (field provided) using figure 3 and table 1 for centerline dimension.
- 5- Hoist unit to a position which aligns the reducer couplings with the pipe hangers. Thread reducer couplings onto hangers and tighten.
- 6- Level unit by sliding back and forth until balance point is determined.
- 7- Tighten nuts on reducer coupling assemblies to secure unit in final position.

FIGURE 2

FIGURE 3

TABLE 1
WIDTH BETWEEN BRACKET SLOTS

| Unit                                            | A (in.)  | A (mm) |
|-------------------------------------------------|----------|--------|
| LF/LD20-110                                     | 18-3/4   | 477    |
| LF/LD20-137                                     | 21-15/16 | 556    |
| LF/LD20-165                                     | 25       | 635    |
| LF/LD20-220                                     | 31-1/4   | 794    |
| LF/LD20-275                                     | 37-1/2   | 953    |
| LF/LD20-330                                     | 42-3/4   | 1112   |
| LF/LD24250, 300, -345,<br>LF24-400 and LD24-200 | 40       | 1017   |