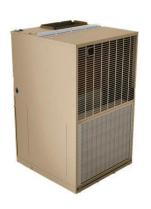

**Units constructed** with metal grille attached. Optional architectural louvers available.

#### **Specifications**

- Self-contained package simplifies installation and service
  - No outdoor unit or additional power supply
  - No accompanying installation items (base pads, whips or disconnects)
  - No refrigerant lines
  - No external flue or combustion air (gas units only)
- Factory wired, charged and tested
- Individually metered and controlled
- Antimicrobial plastic evaporator drain pan
- Patented Freeze Shield<sup>™</sup> condensate trap\* with side or front connection
- Standard stainless steel heat exchanger
- 5-year limited parts warranty
- 20-year limited parts warranty on stainless steel heat exchanger