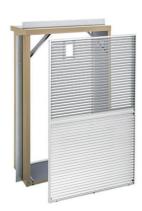

**Units constructed** with metal grille attached. Optional architectural louvers available.