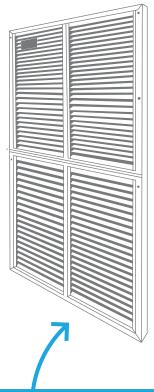

**Units constructed** with metal grille attached. Optional architectural louvers available.