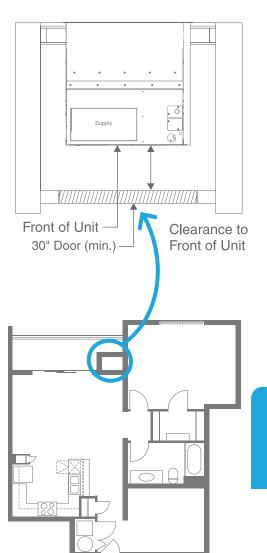

## **Enhanced Efficiency.** High efficiency cooling and heating

**Designed Simplicity.** 

- available on select models
- Small footprint minimizes space requirements
- Individual metering and control for each unit
- Factory shipped ready for top supply and bottom return duct connections
- Slide-out cooling chassis simplifies service and maintenance

#### **Specifications**

- Self-contained package simplifies installation and service
  - No outdoor unit or additional power supply
  - No accompanying installation items (base pads, whips or disconnects)
  - No refrigerant lines
  - No external flue or combustion air (gas units only)
- Factory wired, charged and tested
- Individually metered and controlled
- Antimicrobial plastic evaporator drain pan
- Patented Freeze Shield<sup>™</sup> condensate trap\* with side or front connection
- Standard stainless steel heat exchanger
- 5-year limited parts warranty
- 20-year limited parts warranty on stainless steel heat exchanger