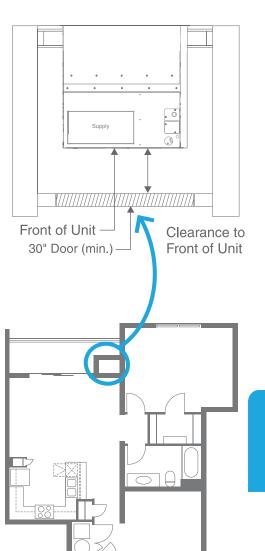

## Designed Simplicity. Enhanced Efficiency.

- High efficiency cooling and heating available on select models
- Small footprint minimizes space requirements
- Individual metering and control for each unit
- Factory shipped ready for top supply and bottom return duct connections
- Slide-out cooling chassis simplifies service and maintenance with seamless fit into existing sleeves

#### **Specifications**

- Self-contained package simplifies installation and service
  - No outdoor unit or additional power supply
  - No accompanying installation items (base pads, whips or disconnects)
  - No refrigerant lines
  - No external flue or combustion air (gas units only)
- IPX (Ingress Protection) Rated: IPX1 and IPX4
- Factory wired, charged and tested
- Individually metered and controlled
- Antimicrobial plastic evaporator drain pan
- Patented Freeze Shield<sup>™</sup> condensate trap\* with side or front connection
- Standard stainless steel heat exchanger
- 5-year limited parts warranty
- 20-year limited parts warranty on stainless steel heat exchanger