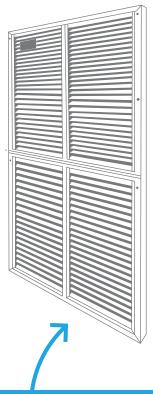

The new refrigerant used in our products reduces global warming potential by 78%\*. That helps all of us reduce our environmental impact and build toward a cleaner future for everyone.

MagicPak® can ensure that an architect's vision remains the same from concept to completion. MagicPak preserves the clean, uncluttered exterior of the building, while the lack of multiple condensing units preserves open space on the ground or roof. Optional architectural louvers available in custom colors can further extend creative possibilities without compromising the building's form, space or ambiance.

Units constructed with metal grille attached. Optional architectural louvers available.