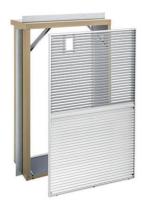

Units constructed with metal grille attached. Optional architectural louvers available.

## Designed Simplicity. Enhanced Efficiency.

- High efficiency cooling and heating available on select models
- Small footprint minimizes space requirements
- Individual metering and control for each unit
- Factory shipped ready for top supply and bottom return duct connections
- Slide-out cooling chassis simplifies service and maintenance with seamless fit into existing sleeves