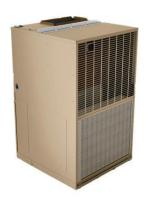

Units constructed with metal grille attached. Optional architectural louvers available.

## Designed Simplicity. Enhanced Efficiency.

- High efficiency cooling and heating available on select models
- Small footprint minimizes space requirements
- Individual metering and control for each unit
- Factory shipped ready for top supply and bottom return duct connections
- Slide-out cooling chassis simplifies service and maintenance with seamless fit into existing sleeves

## **Quality And Performance For Any Conditions**

V-Series<sup>™</sup>