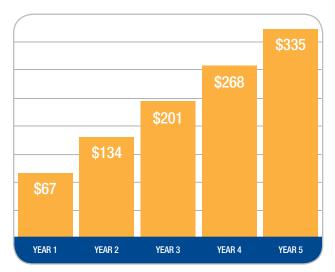

# Over the years, a hardworking Concord heat pump can save you hundreds of dollars on utility bills.

U.S. Average Five-Year Electric Cumulative Energy Savings for High-Efficiency 13 SEER Air Conditioners vs. 10 SEER. Energy Efficiency and renewable Energy Network, U.S. Department of Energy. The U.S. national average is used for electricity consumption. Actual cost savings may vary depending on personal lifestyle, system settings, equipment maintenance, local climate, actual construction, installation of equipment and duct system, hours of operation and local utility rates. This information is intended as an example for comparison purposes only.