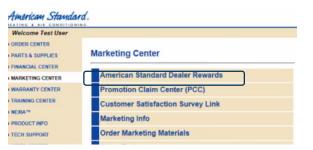

Once on <u>www.ASDealerNet.com</u>

- Click "Marketing Center"
- Click "American Standard Dealer Rewards"