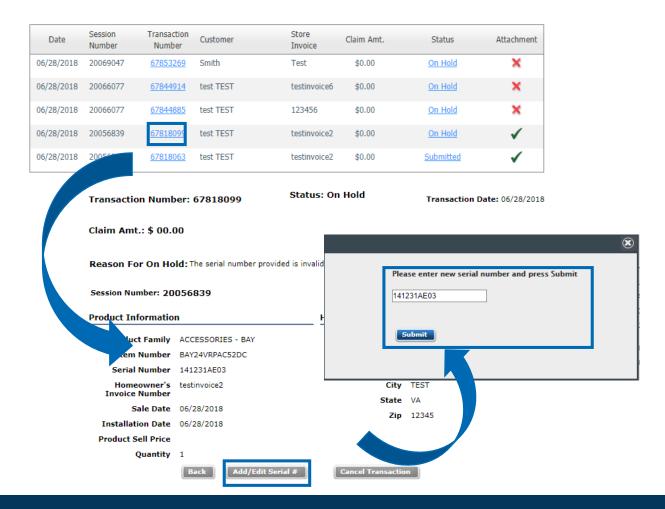

### **Serial Number Validation**

As part of the claim process, product Serial Numbers are collected and validated.

Serial number entry errors can be corrected by visiting claim transaction history.

- Click on the Transaction Number to review/adjust.
- Press the Add/Edit Serial # button.
- A pop-up message will appear, allowing you to edit the number.
- Press the **Submit** button to save changes.