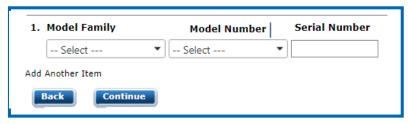

### Step 2

**Enter Product Information** 

#### Tips:

- Enter the "Model Family", the "Model Number" and the "Serial Number"
- · Provide details for all eligible equipment sold for this claim
- · Serial Numbers are required for any eligible Models that have a Serial Number
- · Click 'Add Another Item' to add each eligible model individually
- Click 'Continue' after all eligible models for this claim have been entered