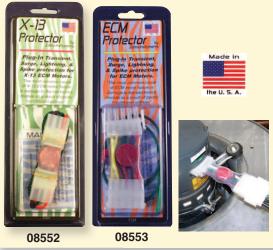

### MARS <u>SERIES</u>

**Protect Your Investment** 

| The most common                          |                |                                     |      |
|------------------------------------------|----------------|-------------------------------------|------|
| cause of ECM motor                       | MARS           |                                     | MARS |
| failure is damage to the                 | NO.            | USED ON                             | PACK |
| electronics module as a result of poorly | 08552<br>08553 | GE X-13 ECM<br>OEM ECM Applications | 1    |
| conditioned incoming                     | 00000          |                                     |      |