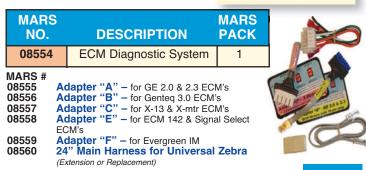

#### Adapters for Universal Zebra

- Adapters quickly plug into motor and Universal Zebra
- Magnetic reference cards show what each switch does & what each LED means for that motor

MARS

NO.

08550

Universal Zebra