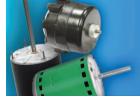

# **ECM Motor Accessories**

ECM protectors plug into existing motor connectors or plugs. They help to protect these valuable motors from voltage spikes, surges, and transients that often damage

These protectors simply plug in between the motor connector and the existing wiring

A ground strap with a ring terminal is provided for additional protection.