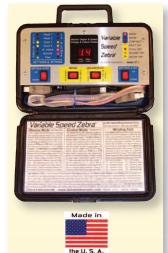

### Variable Speed Zebra

DESCRIPTION

ECM Diagnostic System

Complete diagnostics for systems where an ECM motor is not working properly

- Uses simple-to-operate microprocessor controlled tests
- to: accurately diagnose exactly which component has failed in a
- variable speed system that is not working correctly assist in system setup by
- reporting CFM airflow and motor RPM as room vents and other controls are adjusted
- allows easy adjustment of all available settings and options on ECM blower motors to obtain maximum customer comfort

## Universal Zebra

A tool designed to troubleshoot every ECM motor in HVAC/R systems!

- Three 3-position switches test up to 6 speeds
- LED's indicate power and signals being sent
- Rugged case protects your tools & leads