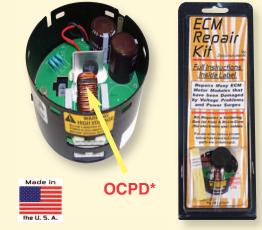

### ECM Repair Kit

**ECM Protectors** 

**Saves Equipment** 

**Fast Installation** 

them

harness.

Repairs many ECM motor modules that have been damaged by voltage problems and power surges

- Full instructions included in kit
- Kit includes OCPD device and helpful circuit board releaser tool
- Using the kit requires a soldering gun or iron and rosin core solder

ECM's have \*Over Current Protection Devices that are designed to keep excessive power from damaging other system components. Frequently, only this part needs replacement to restore an expensive ECM to an operation condition.