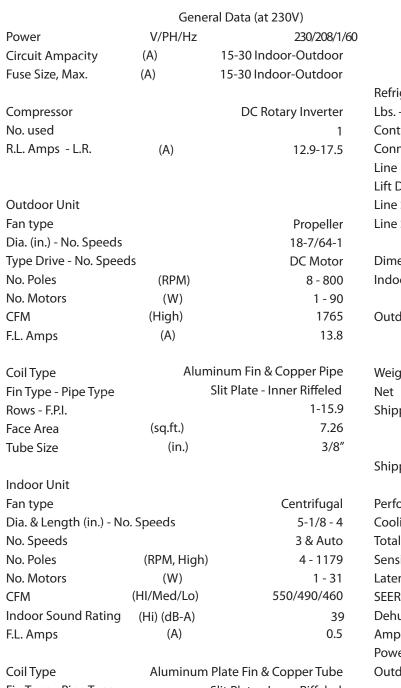

| Con Type              | Aluminu  | In Flate Fin & Copper Tube  |
|-----------------------|----------|-----------------------------|
| Fin Type - Pipe Type  |          | Slit Plate - Inner Riffeled |
| Rows - F.P.I.         |          | 3 - 14.9                    |
| Face Area             | (sq.ft.) | 1.81                        |
| Tube Size             | (in.)    | 9/32″                       |
| Drain Connection Size | (in.)    | 1-1/4″                      |

|  | - | 1   |
|--|---|-----|
|  |   | - 1 |
|  | - |     |

| Refrigerant        |                                                                                                                                                     |                                 | R410A                   |  |
|--------------------|-----------------------------------------------------------------------------------------------------------------------------------------------------|---------------------------------|-------------------------|--|
| Lbs R410a (out     | tdoor unit)                                                                                                                                         |                                 | 4.19                    |  |
| Control            | Electric Expansion Valve                                                                                                                            |                                 |                         |  |
| Connection         | Flare                                                                                                                                               |                                 |                         |  |
| Line Length, Ma    | x (ft.)                                                                                                                                             |                                 | 165                     |  |
| Lift Difference, N | /lax (ft5)0 (ou                                                                                                                                     | tdoor lower                     | ), 100 (outdoor higher) |  |
| Line Size          | (in. O.D. Discharge) 3/8"                                                                                                                           |                                 |                         |  |
| Line Size          | (in. O.D. Suction) 5/8"                                                                                                                             |                                 |                         |  |
|                    |                                                                                                                                                     |                                 |                         |  |
| Dimensions         |                                                                                                                                                     | (in.)                           | H x W x D               |  |
| Indoor Unit        | (Uncrated)                                                                                                                                          | 7-17                            | 7/16 x 51-3/16 x 26-3/8 |  |
|                    | (Crated)                                                                                                                                            | acrated) 30-23/32 x 37 x 13-3/8 |                         |  |
| Outdoor Unit       | (Uncrated                                                                                                                                           | )                               | 30-23/32 x 37 x 13-3/8  |  |
|                    | (Crated)                                                                                                                                            | 34-31/3                         | 32 x 39-31/32 x 16-3/32 |  |
|                    |                                                                                                                                                     |                                 |                         |  |
| Weight             |                                                                                                                                                     | Indoor                          | Outdoor                 |  |
| Net                | (lbs                                                                                                                                                | .,                              | 128                     |  |
| Shipping           | (lbs                                                                                                                                                | .) 75                           | 148                     |  |
|                    |                                                                                                                                                     |                                 |                         |  |
|                    |                                                                                                                                                     | Indoor                          | Outdoor                 |  |
| Shipping Volum     | e (cu.f                                                                                                                                             | t.) 8.9                         | 13.0                    |  |
|                    |                                                                                                                                                     |                                 |                         |  |
|                    | ta @ ARI Sta                                                                                                                                        | ndard Cond                      | itions (230/208V)       |  |
| 5                  |                                                                                                                                                     | ( <b></b> )                     |                         |  |
|                    | Performance Data @ ARI Standard Conditions (230/208V)<br>Cooling<br>Total Capacity (BTU/H) 24,400 (9,500-24,400)<br>ensible Capacity (BTU/H) 14,330 |                                 |                         |  |
| •                  | rmance Data @ ARI Standard Conditions (230/208V)<br>ng<br>Capacity (BTU/H) 24,400 (9,500-24<br>ble Capacity (BTU/H) 14<br>nt Capacity (BTU/H) 10    |                                 |                         |  |
| Latent Capacity    |                                                                                                                                                     | (BIU/H)                         |                         |  |
| SEER               |                                                                                                                                                     | (5) (1)                         | 14.5                    |  |
| Dehumidificatio    | n                                                                                                                                                   | (Pints/H)                       |                         |  |
| Amps               |                                                                                                                                                     | (A)                             | 15.6/17.3               |  |
| Power Inputs       |                                                                                                                                                     | (W)                             | 2,880/2,880             |  |
| Outdoor Sound      | Rating                                                                                                                                              | (dB-A)                          | 49                      |  |
| l la atin c        |                                                                                                                                                     |                                 |                         |  |
| Heating            |                                                                                                                                                     | (D <b>T</b> 11 (11)             |                         |  |
| Total Capacity     |                                                                                                                                                     | (RIU\H)                         | 30,800 (8,000-30,800)   |  |
| HSPF               |                                                                                                                                                     |                                 | 10.3                    |  |