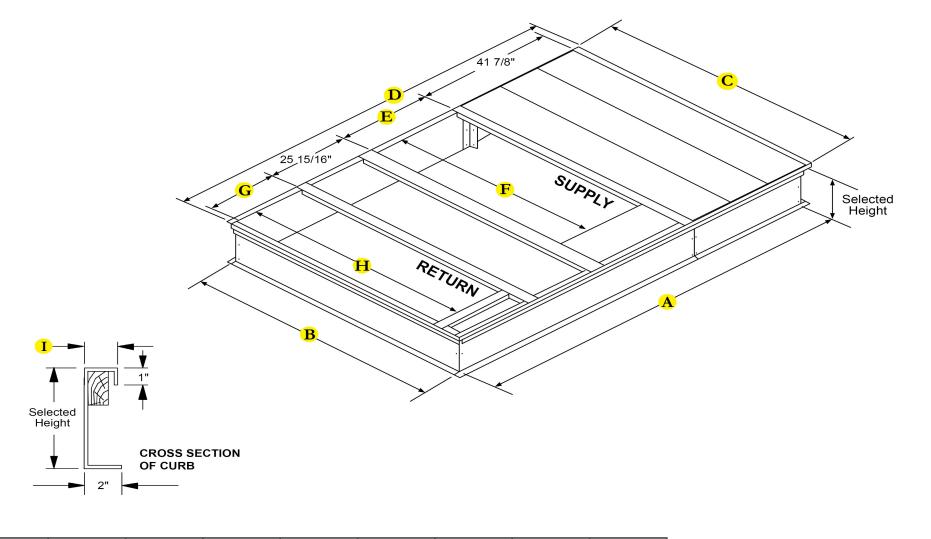

14 Inches Tall Non Insulated Full Perimeter Knockdown Roof Curb Without Pitch, Insulated Deck Pan If Applicable, Includes Wood Nailer.

| A - I.D. | B - I.D. | C - O.D. | D - O.D. | Е     | F     | G     | Н     | I    |
|----------|----------|----------|----------|-------|-------|-------|-------|------|
| 117.87   | 76.87    | 80.61    | 121.61   | 27.87 | 63.87 | 22.18 | 69.43 | 1.87 |