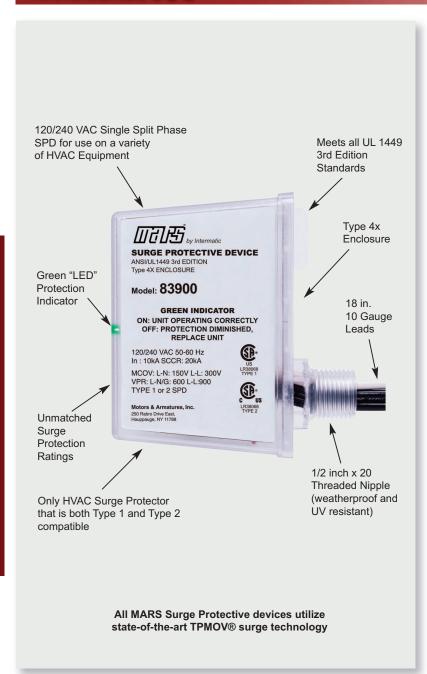

## MARS HVAC Surge Protective Device

The MARS SPD is designed to protect your HVAC equipment for power surges, spikes and transients. Power surges can damage compressors, controls, sensors, logic boards and ECM motor electronics resulting in costly repairs. The MARS Surge utilizes state-of-the-art thermally protected MOV (TPMOV) technology to outperform competitive units while providing safe and reliable protection.

## Features:

- Easy installation with weather proof enclosure
- Meets UL 1449 3rd edition standards
- · LED protection indicator
- Fits ½ inch knockouts for ease of installation
- 18 inch leads for ease of installation
- Installation type 1 and 2 (no additional overcurrent device required)
- TPMOV surge technology thermally protected
- Max current surge 100KA
- \$7,500 connected device warranty
- 3 year warranty

## **Specifications:**

| MARS<br>NO | Voltage | Wire<br>Configuration | Spd<br>Type | MCOV    | Enclosure | UL 1449<br>3rd Edition | Warranty |
|------------|---------|-----------------------|-------------|---------|-----------|------------------------|----------|
| 83900      | 120/240 | L1,L2,L/N-G           | 1 or 2      | 150/300 | Type 4X   | YES-CSA                | 3 Years  |