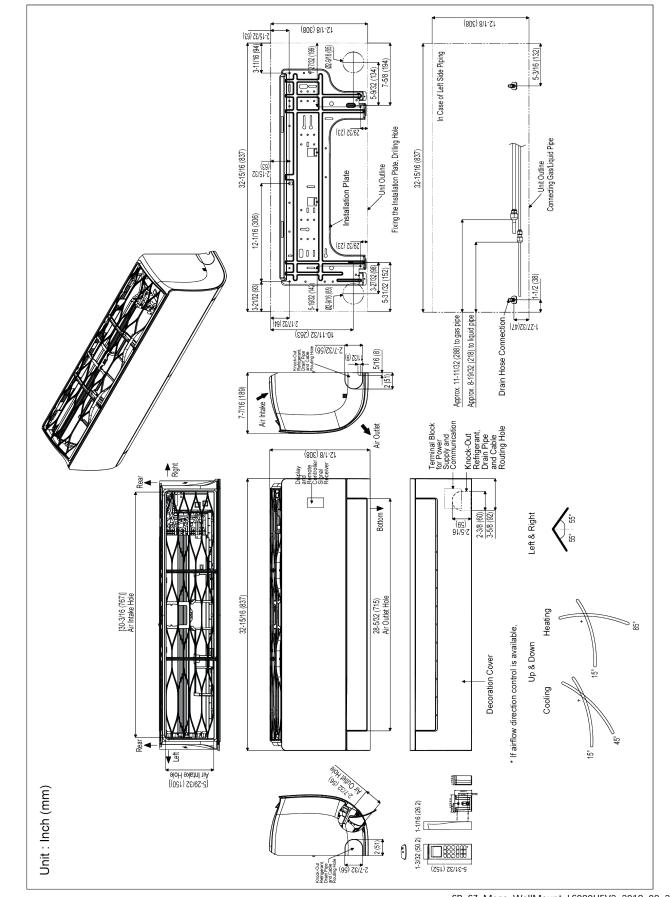

#### **Piping:**

| Liquid Line (in., O.D.)                    | 1/4        |
|--------------------------------------------|------------|
| Vapor Line (in., O.D.)                     | 3/8        |
| Additional Refrigerant (oz./ft.)           | 0.22       |
| Min. / Max. Pipe Length (ft.) <sup>2</sup> | 9.8 / 49.2 |
| Piping Length (no add'l refrig., ft.)      | 24.6       |
| Max. Elevation (ft.)                       | 23         |

#### **Controls Features:**

24-Hour on/off timer
2-Way (up / down) auto swing
Auto changeover

Condensate sensor connection

- Auto restart Jet cool/Jet heat
- Energy saving
   Inverter (variable speed compressor)
   Self-cleaning indoor coil
- Sleep modeUltra quiet operation

#### **Operating Range:**

| Outdoor Unit:   |          |
|-----------------|----------|
| Cooling (°F DB) | 14 ~ 118 |
| Heating (°F WB) | 14 ~ 65  |

#### Indoor Unit:

| Cooling (°F WB) | 53 ~ 75 |
|-----------------|---------|
| Heating (°F DB) | 60 ~ 86 |