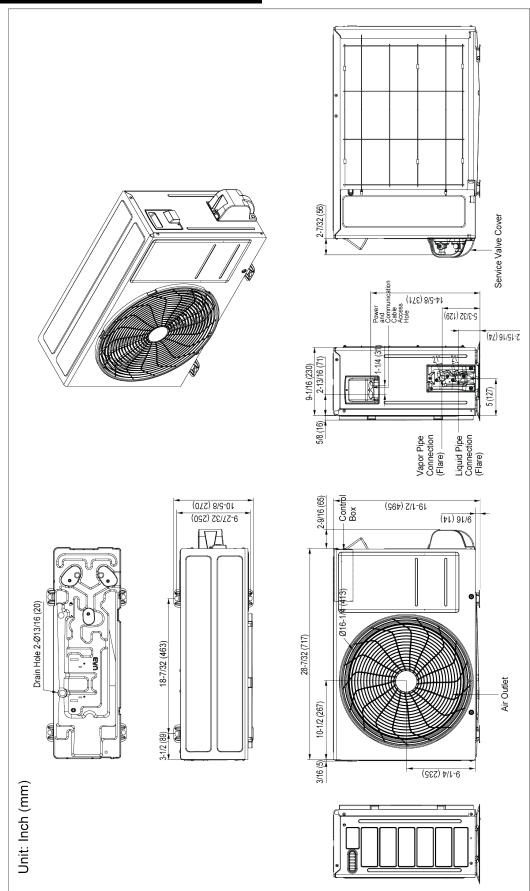

#### **Outdoor Unit:**

| MOP (A)                              |                                | 15  |
|--------------------------------------|--------------------------------|-----|
| MCA (A)                              |                                | 10  |
| Cooling Rated Amps (A)               |                                | 7.4 |
| Heating Rated Amps (A)               |                                | 7.4 |
| Compressor (A)                       |                                | 7.0 |
| Fan Motor (A)                        |                                | 0.4 |
| MOP - Maximum Overcurrent Protection | MCA - Minimum Circuit Ampacity |     |

#### **Piping:**

| Liquid Line (in., O.D.)                    | 1/4        |
|--------------------------------------------|------------|
| Vapor Line (in., O.D.)                     | 3/8        |
| Additional Refrigerant (oz./ft.)           | 0.22       |
| Min. / Max. Pipe Length (ft.) <sup>2</sup> | 9.8 / 49.2 |
| Piping Length (no add'l refrig., ft.)      | 24.6       |
| Max. Elevation (ft.)                       | 23         |

#### System Data:

| System Butu.                                  |                   |
|-----------------------------------------------|-------------------|
| Refrigerant Type                              | R410A             |
| Refrigerant Control                           | EEV               |
| Refrigerant Charge (lbs.)                     | 1.875             |
| ODU Sound Pressure                            |                   |
| (Cooling / Heating) (±1 dB[A]) <sup>3</sup>   | 50 / 50           |
| IDU Sound Pressure                            |                   |
| Cooling (H/M/L/Sleep) (±1 dB[A]) <sup>3</sup> | 42 / 36 / 28 / 21 |
| Heating (H/M/L) (±1 dB[A]) <sup>3</sup>       | 42 / 36 / 28      |
| ODU Net / Shipping Weight (lbs.)              | 55.3 / 60         |
| IDU Net / Shipping Weight (lbs.)              | 19.2 / 25.4       |
| Heat Exchanger Coating                        | GoldFin™          |

#### Fan:

| ODU Type                     | Propeller                             |
|------------------------------|---------------------------------------|
| IDU Type                     | Cross Flow                            |
| Fan Speeds (Fan/Cool/Heat)   | 6/6/6                                 |
| Quantity (ODU + IDU)         | 1+1                                   |
| Motor/Drive                  | Brushless Digitally Controlled/Direct |
| ODU Max. Air Flow Rate (CFM) | 953                                   |
| IDU Air Flow                 |                                       |
| Cooling, Max/H/M/L (CFM)     | 459 / 353 / 264 / 148                 |
| Heating, Max/H/M/L (CFM)     | 459 / 353 / 254 / 198                 |
| Dehumidification (pts./hr.)  | 2.32                                  |