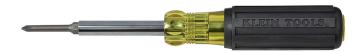

## Multi-Bit Screwdriver / Nut Driver, 6-in-1, Extended Reach, Ph, SI

Our extended-reach multi-bit screwdrivers and nut drivers provide longer reach than traditional Klein multi-bit drivers for multiple common bits. The extralong shafts also feature a small diameter for a more comfortable fit in tight spaces. Cushion-Grip handles provide superior torque and comfort.

## **Specifications**

| Nut Driver Sizes: | 1/4", 5/16"                   | Phillips Bits: | #1, #2         |
|-------------------|-------------------------------|----------------|----------------|
| Slotted Bits:     | 1/4" (0.6 cm), 3/16" (0.5 cm) | Magnetic:      | No             |
| Shank Length:     | 4.109" (10.4 cm)              | Insulated:     | No             |
| Handle Material:  | Rubber                        | Handle Color:  | Yellow/Black   |
| Overall Length:   | 9.109" (23.1 cm)              | Weight:        | 6.6 oz (186 g) |