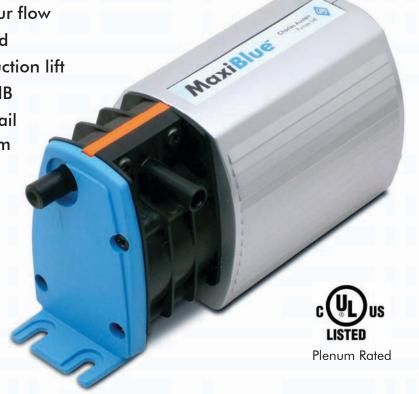

# Performance

- 3.7 g/hour flow
- 23 ft head
- 16.5 ft suction lift
- quiet 21dB
- integral fail safe alarm

MaxiBlue<sup>™</sup> uses the same advanced unique technology as the Blue Diamond range. Designed for high humidity environments it benefits from being a small powerful pump that is controlled by our patented sensing technology - only senses when water is present offering an energy efficient drainage solution.

With a higher performance the MaxiBlue<sup>™</sup> is ideally suited for mid range air conditioning systems. Its exceptional reliability is backed by a multi year warranty and class leading performance/suction lift has led it to be installed in environments that are both demanding and expensive to access for maintenance.

## Revolutionary pumping principle

- Proven rotary diaphragm technology
- Flow rate up to 3.7 g/hr
- Dry suction lift up to 16.5 ft
- Self priming
- Energy efficient
- Exceptionally quiet (21dB) and no vibrations
- Powered by unique water sensors
- Thermally protected
- Integral overflow safety switch