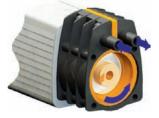

## Revolutionary pumping principle

- Proven rotary diaphragm technology
- Flow rate up to 3.7 g/hr
- Dry suction lift up to 16.5 ft
- Self priming
- Energy efficient
- Exceptionally quiet (21dB) and no vibrations
- Powered by unique water sensors
- Thermally protected
- Integral overflow safety switch

Patented rotary diaphragm pump

Making all these advantages possible is our advanced rotary diaphragm technology. The condensate is drawn into the pump by vacuum then mechanically driven within a re-inforced elastomer diaphragm to the outlet under pressure. This system even tolerates suspended solids and light slurries and also happily runs dry.