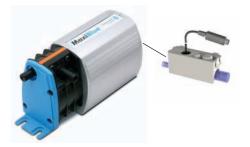

# Performance

- 3.7 g/hour flow
- 23 ft head
- 16.5 ft suction lift
- quiet 21dB
- integral fail safe alarm

MaxiBlue<sup>™</sup> uses the same advanced unique technology as the Blue Diamond range. Designed for high humidity environments it benefits from being a small powerful pump that is controlled by our patented sensing technology - only senses when water is present offering an energy efficient drainage solution.

#### MaxiBlue<sup>™</sup> options

Reservoir sensing with alarm contacts

Dimensions L x W x H 3.5" x 1.42" x 1.59"

#### **Optional Accessories**

16ft Extension Cable

**Mounting Feet** 

MultiTank