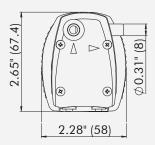

#### MaxiBlue<sup>™</sup> options

Reservoir sensing with alarm contacts

Dimensions L x W x H 3.5" x 1.42" x 1.59"