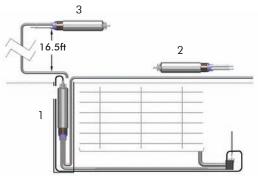

#### Siting - Installation Possibilities

Alarm shuts off A/C in fault mode, restarts when clear. Volt free, high level alarm is suitable to connect into City Multi with either CN4F or CN31 drain safety connector, Mr Slim P&M series.

1) inside line hide

(2) above ceiling

(3) remote

MaxiBlue<sup>™</sup> pump is slim enough to fit into line hide or ducting, powerful enough for distant location and quiet enough for ceiling mounting. It's your choice. Commissioning is so easy, link pump to sensing option with single wire DIN plug and connect in/out tubing provided - plug and play, fit and forget!