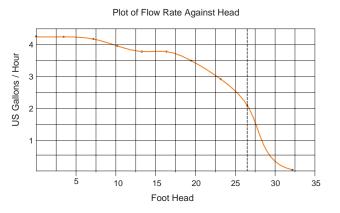

# Performance

- 3.7 g/hour flow
- 23 ft head
- 16.5 ft suction lift
- quiet 21dB
- integral fail safe alarm

MaxiBlue<sup>™</sup> uses the same advanced unique technology as the Blue Diamond range. Designed for high humidity environments it benefits from being a small powerful pump that is controlled by our patented sensing technology - only senses when water is present offering an energy efficient drainage solution.

With a higher performance the MaxiBlue<sup>™</sup> is ideally suited for mid range air conditioning systems. Its exceptional reliability is backed by a multi year warranty and class leading performance/suction lift has led it to be installed in environments that are both demanding and expensive to access for maintenance.

## Revolutionary pumping principle

- Proven rotary diaphragm technology
- Flow rate up to 3.7 g/hr
- Dry suction lift up to 16.5 ft
- Self priming
- Energy efficient
- Exceptionally quiet (21dB) and no vibrations
- Powered by unique water sensors
- Thermally protected
- Integral overflow safety switch