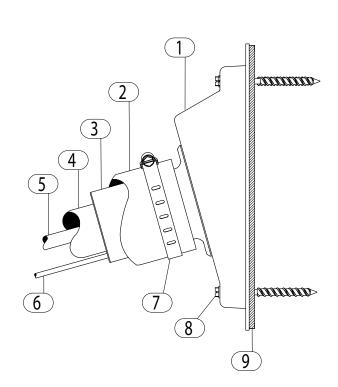

- 1) EXTERIOR WALL OR PARAPET WALL SEAL PENETRATION OUTLET WITH ELASTOMERIC LINE-SET COMPRESSION SLEEVE TYPE "TITAN GS30" BY AIREX MANUFACTURING INC.
- 2) INSULATION PROTECTIVE PVC COVER TYPE "E-FLEX GUARD" BY AIREX MANUFACTURING INC.
- 3) ELASTOMERIC LINE-SET COMPRESSION & ANTI-VIBRATION SLEEVE (COMPONENT OF REFRENCE 1 "TITAN GS30")
- 4) #/#" INSULATION FOR REFRIGERATION SUCTION LINE TYPE "\_\_\_\_\_\_"
- 5) #/#" REFRIGERATION SUCTION LINE TYPE "\_\_\_\_\_" COPPER
- 6) #/#" REFRIGERATION LIQUID LINE TYPE "\_\_\_\_\_" COPPER
- 7) MECHANICAL CONNECTION SECURED WITH STAINLESS STEEL CLAMP (COMPONENT OF REFRENCE 1 "TITAN GS30")
- 8) WALL FASTENERS SELF-TAPPING 3/8" HEX HEAD 1/4" DIAMETER ALL MATERIAL ANCHORS SCREWS WITH ELASTOMERIC WASHERS (COMPONENT OF REFRENCE 1 "TITAN GS30")
- 9) WALL SURFACE SEAL ELASTOMERIC GASKET (COMPONENT OF REFRENCE 1 "TITAN GS30")