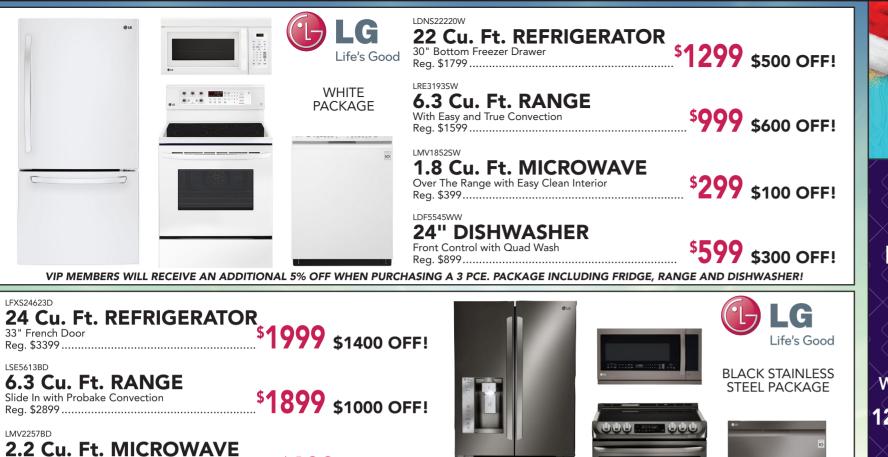

Over The Range with 2nd Generation Slide Out Vent

24" DISHWASHER

Top Control with Quad Wash

Reg. \$1499.









67 - 2ND STREET N.E., ALTONA MALL ALTONA, MB ROG 0B0 204-324-8969 **APPLIANCE SERVICE 204-324-8476** MONDAY - FRIDAY 9:00 AM - 5:30 PM SATURDAY 9:00 AM - 5:00 PM CLOSED SUNDAY

**890 THORNHILL STREET** MORDEN, MB R6M 1J9 204-822-3593

HOURS: MONDAY - THURSDAY 9:30 AM - 5:30 PM FRIDAY 9:30 AM - 9:00 PM SATURDAY 9:30 AM - 5:00 PM CLOSED SUNDAY

295 KIMBERLEY ROAD, WINKLER, MB R6W 0H7 204-325-8080 MONDAY - WEDNESDAY 9:30 AM - 5:30 PM THURSDAY - FRIDAY 9:30 AM - 9:00 PM SATURDAY 9:30 AM - 5:00 PM CLOSED SUNDAY

APPLIANCE SERVICE DIRECT LINE

sawatzky.com



VIP MEMBERS WILL RECEIVE AN ADDITIONAL 5% OFF WHEN PURCHASING A 3 PCE. PACKAGE INCLUDING FRIDGE, RANGE AND DISHWASHER