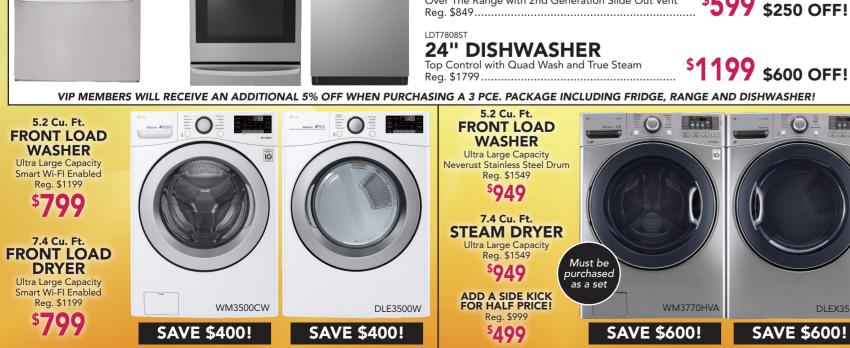

APPLIANCE SERVICE DIRECT LINE

sawatzky.com

VIP MEMBERS WILL RECEIVE AN ADDITIONAL 5% OFF WHEN PURCHASING A 3 PCE. PACKAGE INCLUDING FRIDGE, RANGE AND DISHWASHER!

Electrolux

SAVE \$400!

5.0 CU. FT. WASHER

FFI \$5271 II\M//LITT

Perfect Steam

With Luxcare

EFMC527UIW/UTT

Perfect Steam

Reg. \$1299

With Instant Fresh

8 CU. FT. DRYER

Reg. \$1399

\$649

**\$549** 

4.1 CU. FT. WASHER

6.7 CU. FT. DRYER

FFTW4120SW

Top Load

Reg. \$899

CFRE4120SW

Reg. \$799

High Efficiency

High Efficiency

**FRIGIDAIRE** 

FREEZERS!

FRIGIDAIRE

Den de la companya de

CFI F3900UW