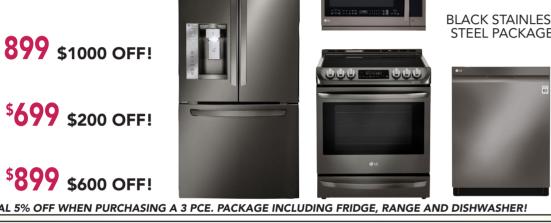

Over The Range with 2nd Generation Slide Out Vent

24" DISHWASHER

Top Control with Quad Wash

Reg. \$1499.









67 - 2ND STREET N.E., ALTONA MALL ALTONA, MB ROG 0B0 204-324-8969 **APPLIANCE SERVICE 204-324-8476** MONDAY - FRIDAY 9:00 AM - 5:30 PM SATURDAY 9:00 AM - 5:00 PM CLOSED SUNDAY

**890 THORNHILL STREET** MORDEN, MB R6M 1J9 204-822-3593

HOURS: MONDAY - THURSDAY 9:30 AM - 5:30 PM FRIDAY 9:30 AM - 9:00 PM SATURDAY 9:30 AM - 5:00 PM CLOSED SUNDAY

295 KIMBERLEY ROAD, WINKLER, MB R6W 0H7 204-325-8080 MONDAY - WEDNESDAY 9:30 AM - 5:30 PM THURSDAY - FRIDAY 9:30 AM - 9:00 PM SATURDAY 9:30 AM - 5:00 PM CLOSED SUNDAY

APPLIANCE SERVICE DIRECT LINE

sawatzky.com



VIP MEMBERS WILL RECEIVE AN ADDITIONAL 5% OFF WHEN PURCHASING A 3 PCE. PACKAGE INCLUDING FRIDGE, RANGE AND DISHWASHER!