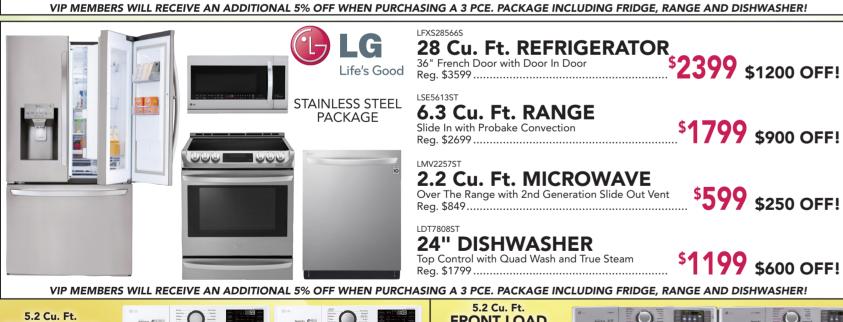

Over The Range with 2nd Generation Slide Out Vent

24" DISHWASHER

Top Control with Quad Wash

Reg. \$1499.

67 - 2ND STREET N.E., ALTONA MALL ALTONA, MB ROG 0B0 204-324-8969 **APPLIANCE SERVICE 204-324-8476** MONDAY - FRIDAY 9:00 AM - 5:30 PM SATURDAY 9:00 AM - 5:00 PM CLOSED SUNDAY