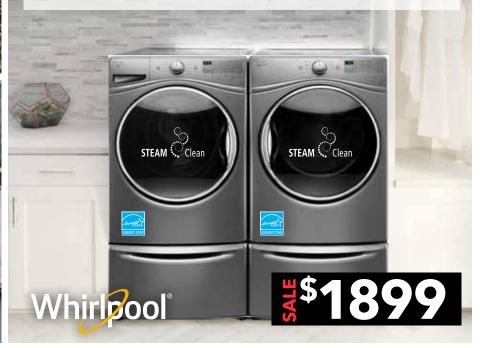

## HIGH EFFICIENCY FRONT LOAD TEAM

5.2 cu.ft. washer and 7.4 cu.ft. dryer both featuring the power of Steam!

ColorLast cycle adjusts wash action, temperatures, and wash time to keep colours vibrant longer.

**Pedestals Sold Separately** 

57 - 4<sup>TH</sup> AVENUE N.E ALTONA, MB 204-324-8476 SAWATZKY'S CLEARANCE CENTRE 67 - 2<sup>ND</sup> STREET N.E. ALTONA, MB 204-324-8969

HOURS: MONDAY - FRIDAY 9:00 AM - 5:30 PM SATURDAY 9:00 AM - 5:00 PM CLOSED SUNDAY 890 THORNHILL STREET,