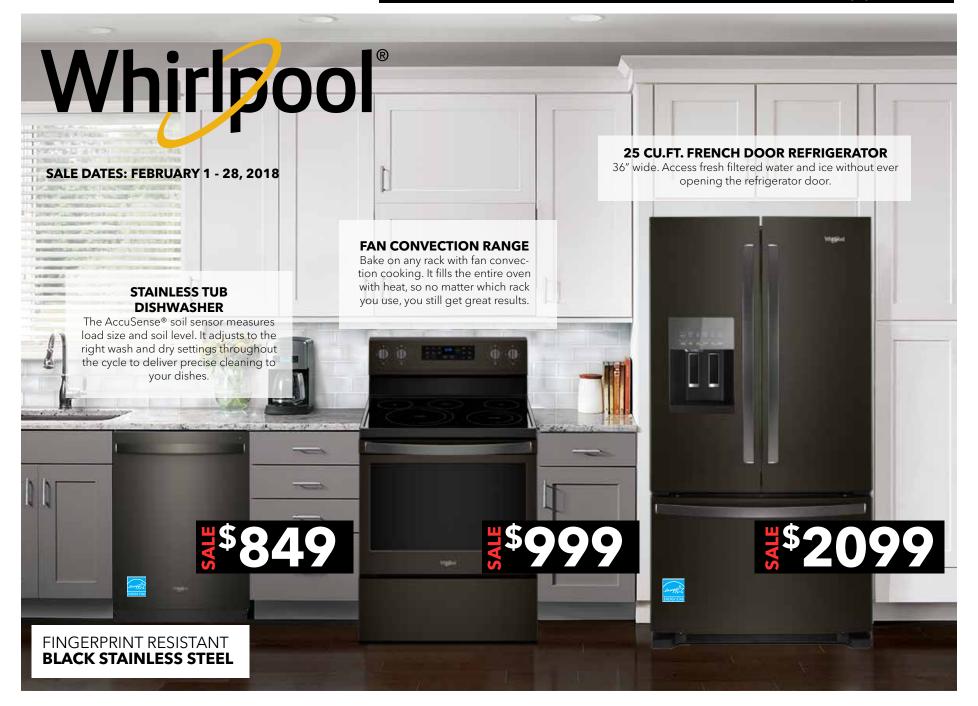

# **STAINLESS TUB DISHWASHER**

# Adaptive Wash technology automatically adjusts wash and dry settings for the Normal or Sensor cycle to deliver the ideal clean for every load.

### **CONVECTION RANGE**

This 5.3 cu.ft. oven uses a rear fan to circulate heated air over, under, and around food to seal in flavour and juices.

# 22 CU.FT. FRENCH DOOR REFRIGERATOR

33" wide. Extend the freshness of produce up to four days longer with the FreshFlow™ produce preserver.