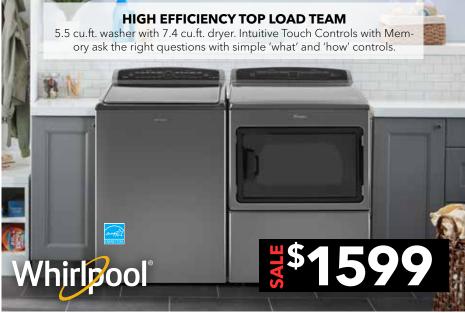

## HIGH EFFICIENCY FRONT LOAD TEAM

5.2 cu.ft. washer and 7.4 cu.ft. dryer both featuring the power of Steam!

ColorLast cycle adjusts wash action, temperatures, and wash time to keep colours vibrant longer.