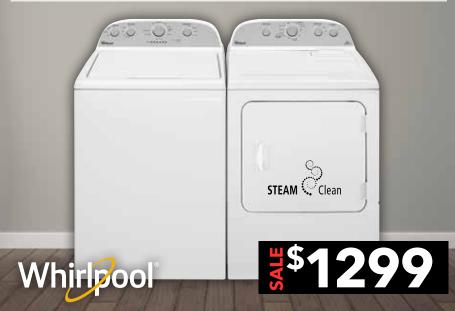

# HIGH EFFICIENCY TOP LOAD TEAM

5.0 cu.ft. washer with 7.0 cu.ft. dryer featuring Steam! Up to 11 different adapative wash actions provide a combination of powerful cleaning and gentle fabric care.