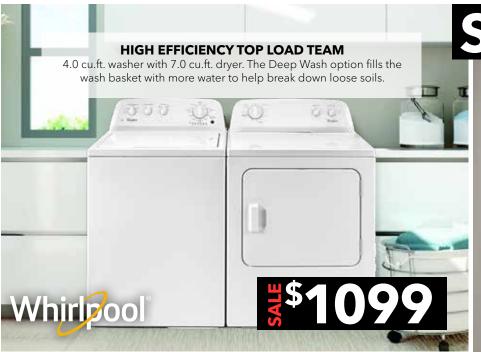

# HIGH EFFICIENCY TOP LOAD TEAM

5.0 cu.ft. washer with 7.0 cu.ft. dryer featuring Steam! Up to 11 different adapative wash actions provide a combination of powerful cleaning and gentle fabric care.