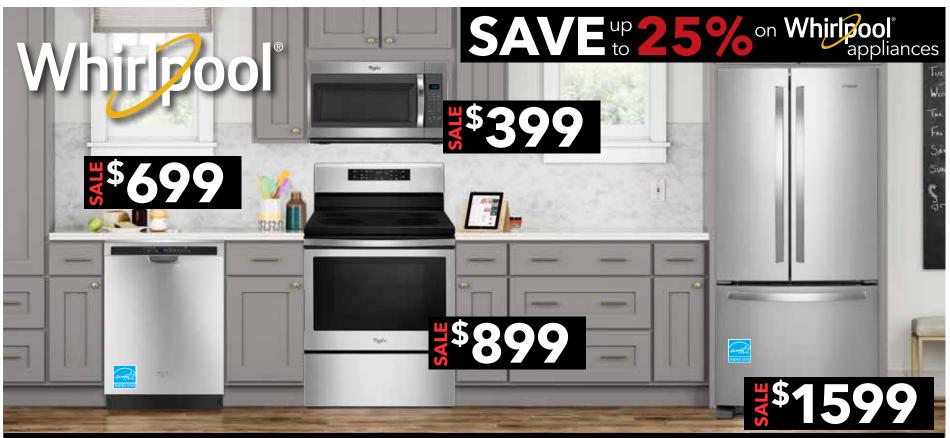

# THE ULTIMATE SUPER SALE

SAVE up 25% on Whirlpool appliances

# **OVER-THE-RANGE MICROWAVE**

This 1.7 cu.ft. capacity microwave's hidden vent offers a streamlined appearance and simplifies cleaning.

# 20 CU.FT. COUNTER DEPTH FRENCH DOOR REFRIGERATOR

36" wide. Counter depth design adds additional kitchen space with styling that fits virtually flush with the countertop.

#\$1999

# TRUE CONVECTION RANGE

Upgrade to a full-depth front control range that fits seamlessly into your kitchen without the hassle of remodeling.

#\$1499

# **STAINLESS TUB DISHWASHER**

The stainless steel tub is more durable, quieter, and cleaner, plus it makes less noise than a plastic tub.

<sup>₹</sup>5699