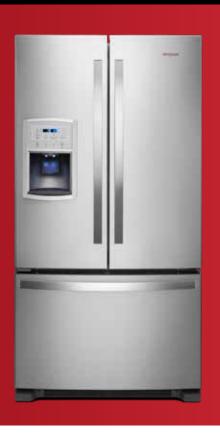

# 22 CU.FT. FRENCH DOOR REFRIGERATOR

33" wide. Extend the freshness of produce up to four days longer with the FreshFlow™ produce preserver.

# 20 CU.FT. COUNTER DEPTH FRENCH DOOR REFRIGERATOR

36" wide. Counter depth design adds additional kitchen space with styling that fits virtually flush with the countertop.

#\$1999