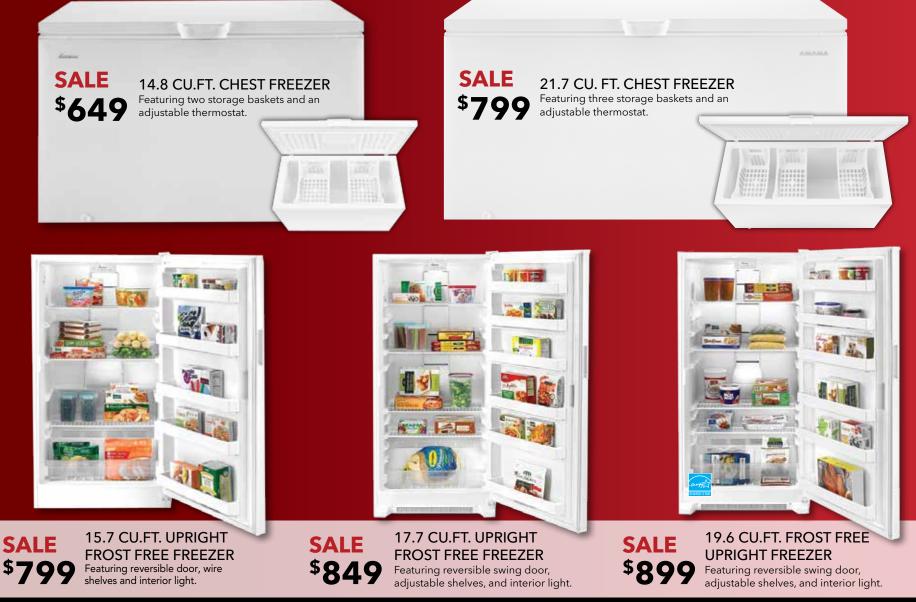

food to seal in flavour and juices.

### **OVER-THE-RANGE MICROWAVE**

This 1.7 cu.ft. capacity microwave's hidden vent offers a streamlined appearance and simplifies cleaning.

22 CU.FT. FRENCH DOOR REFRIGERATOR

33" wide. Extend the freshness of produce up to four days longer with the FreshFlow™ produce preserver.

#### 20 CU.FT. COUNTER DEPTH FRENCH DOOR REFRIGERATOR

36" wide. Counter depth design adds addtional kitchen space with styling that fits virtually flush with the countertop.



# **TRUE CONVECTION RANGE**

Upgrade to a full-depth front control range that fits seamlessly into your kitchen without the hassle of remodeling.



## **STAINLESS TUB DISHWASHER**

The stainless steel tub is more durable, quieter, and cleaner, plus it makes less noise than a plastic tub.















WE ARE YOUR #1 LOCAL SOURCE FOR MAJOR BRAND NAME APPLIANCES!