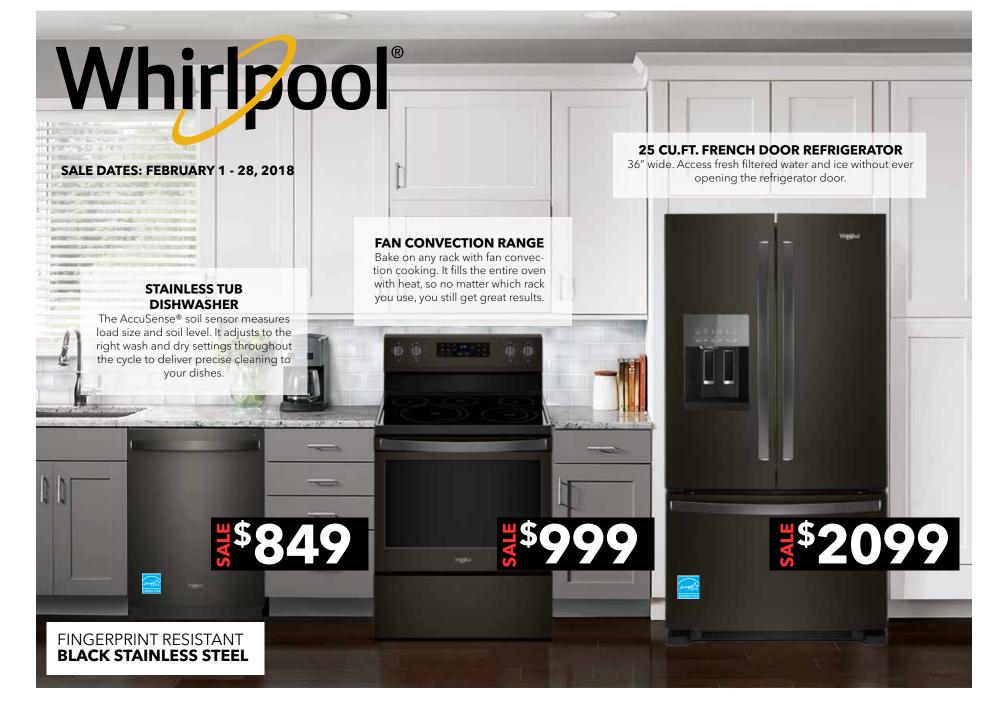

Sawatzky's

ALTONA | WINKLER | MORDEN

# THE ULTIMATE SUPERSALE SAVE to 25% on Whirlool appliances

STAINLESS TUB DISHWASHER

Adaptive Wash technology automatically adjusts wash and dry settings for the Normal or Sensor cycle to deliver the ideal clean for every load.

#### **CONVECTION RANGE**

This 5.3 cu.ft. oven uses a rear fan to circulate heated air over, under, and around food to seal in flavour and juices.

### **OVER-THE-RANGE MICROWAVE**

This 1.7 cu.ft. capacity microwave's hidden vent offers a streamlined appearance and simplifies cleaning.

22 CU.FT. FRENCH DOOR REFRIGERATOR

33" wide. Extend the freshness of produce up to four days longer with the FreshFlow™ produce preserver.