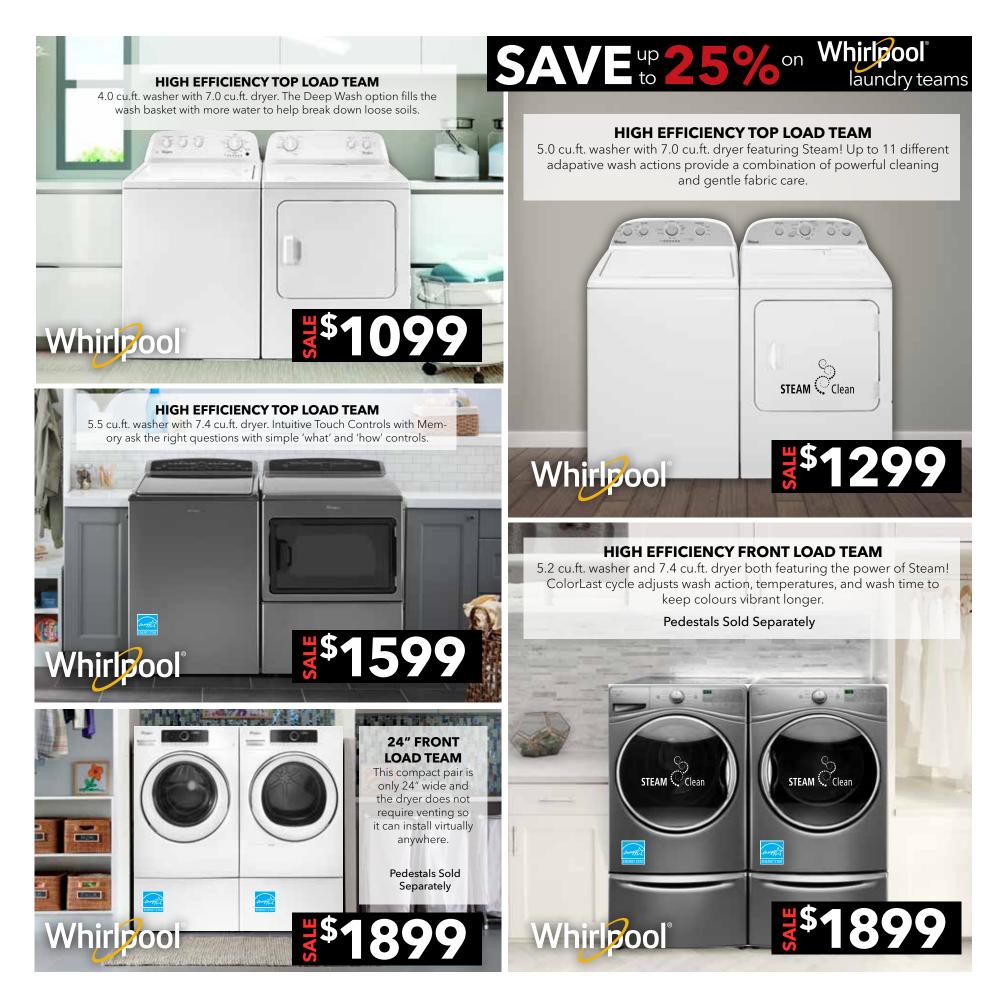

und food to seal in flavour and juices.

### **OVER-THE-RANGE MICROWAVE**

This 1.7 cu.ft. capacity microwave's hidden vent offers a streamlined appearance and simplifies cleaning.

22 CU.FT. FRENCH DOOR REFRIGERATOR

33" wide. Extend the freshness of produce up to four days longer with the FreshFlow™ produce preserver.

#### 20 CU.FT. COUNTER DEPTH FRENCH DOOR REFRIGERATOR

36" wide. Counter depth design adds addtional kitchen space with styling that fits virtually flush with the countertop.



# **TRUE CONVECTION RANGE**

Upgrade to a full-depth front control range that fits seamlessly into your kitchen without the hassle of remodeling.



## **STAINLESS TUB DISHWASHER**

The stainless steel tub is more durable, quieter, and cleaner, plus it makes less noise than a plastic tub.















WE ARE YOUR #1 LOCAL SOURCE FOR MAJOR BRAND NAME APPLIANCES!