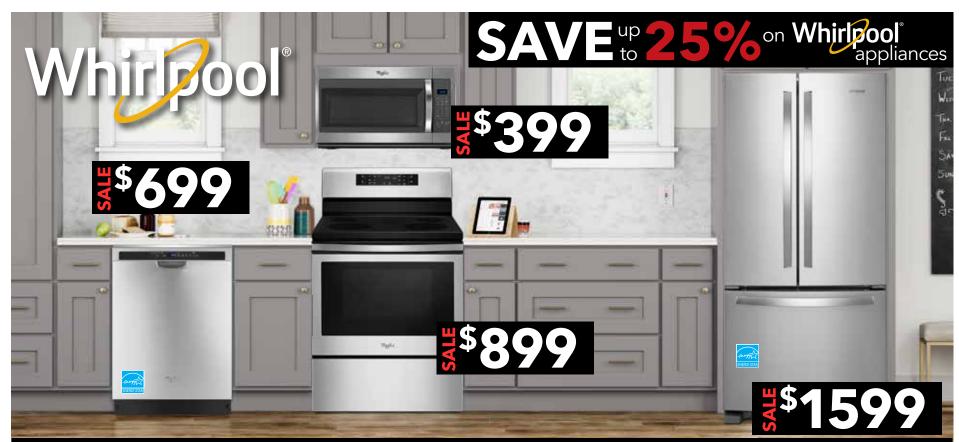

# THE ULTIMATE SUPERSALE SAVE to 25% on Whirlool appliances

STAINLESS TUB DISHWASHER

Adaptive Wash technology automatically adjusts wash and dry settings for the Normal or Sensor cycle to deliver the ideal clean for every load.

#### **CONVECTION RANGE**

This 5.3 cu.ft. oven uses a rear fan to circulate heated air over, under, and around food to seal in flavour and juices.

### **OVER-THE-RANGE MICROWAVE**

This 1.7 cu.ft. capacity microwave's hidden vent offers a streamlined appearance and simplifies cleaning.

22 CU.FT. FRENCH DOOR REFRIGERATOR

33" wide. Extend the freshness of produce up to four days longer with the FreshFlow™ produce preserver.

#### 20 CU.FT. COUNTER DEPTH FRENCH DOOR REFRIGERATOR

36" wide. Counter depth design adds addtional kitchen space with styling that fits virtually flush with the countertop.