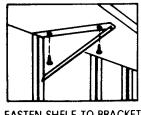

### Shelf Bracket Kit Model No. SS404

● ANY STANDARD ARROW STORAGE BUILDING Install 2 posts at desired location in the building by removing 2 fasteners in the framework. Interlock the 2 posts and telescope them to the proper length between the upper and mid wall frames, or mid wall and floor frames. Tabs on ends of posts go behind frames. Reinsert top and bottom fasteners. Fasten posts together using a bolt and nut at the center of posts. Install the next 2 posts at the other end of shelf location by removing 2 fasteners as before. Install shelf brackets to posts using 2 bolts and nuts. Use same set of holes on each post so that shelf is level. Fasten shelf to bracket using wood screws (not included).

FOR BUILDINGS WITH NO MID WALL FRAME: Install posts in the same manner. Using hole in bottom tab on post as a guide, drill 1/4" dia. hole through side wall panel and fasten with a bolt and nut.

FASTEN SHELF TO BRACKET