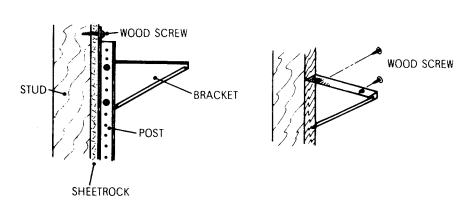

#### ● GARAGE ● BASEMENT ● WORKSHOP

Locate studs behind sheetrock. Install **posts** directly to studs by making a pilot hole and using #10 wood screws (not included). **Shelf brackets** can also be fastened directly to exposed wall studs using #10 wood screws (not included).