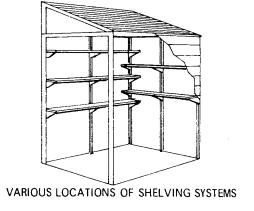

### Shelf Bracket Kit Model No. SS404

● ANY STANDARD ARROW STORAGE BUILDING Install 2 posts at desired location in the building by removing 2 fasteners in the framework. Interlock the 2 posts and telescope them to the proper length between the upper and mid wall frames, or mid wall and floor frames. Tabs on ends of posts go behind frames. Reinsert top and bottom fasteners. Fasten posts together using a bolt and nut at the center of posts. Install the next 2 posts at the other end of shelf location by removing 2 fasteners as before. Install shelf brackets to posts using 2 bolts and nuts. Use same set of holes on each post so that shelf is level. Fasten shelf to bracket using wood screws (not included).

FOR BUILDINGS WITH NO MID WALL FRAME: Install posts in the same manner. Using hole in bottom tab on post as a guide, drill 1/4" dia. hole through side wall panel and fasten with a bolt and nut.

FASTEN SHELF TO BRACKET