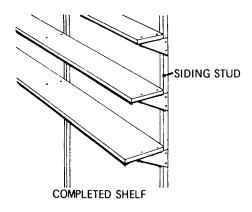

#### YARDSAVER OR ANY SIDING BUILDING

Fasten **shelf bracket** directly to siding studs using 2 bolts and nuts. Install **posts** horizontally between studs for mounting pegboard or use hooks for hanging tools (not included).

#### FOR BUILDINGS WITH NO MID WALL FRAME:

Telescope posts to line up tab on bottom post with flat spot in siding panel. Fasten posts together with a bolt and nut. Using hole in bottom tab as a guide, drill 1/4" dia. hole through siding panel and fasten using a bolt and nut.