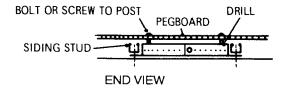

#### YARDSAVER OR ANY SIDING BUILDING

Fasten **shelf bracket** directly to siding studs using 2 bolts and nuts. Install **posts** horizontally between studs for mounting pegboard or use hooks for hanging tools (not included).

#### FOR BUILDINGS WITH NO MID WALL FRAME:

Telescope posts to line up tab on bottom post with flat spot in siding panel. Fasten posts together with a bolt and nut. Using hole in bottom tab as a guide, drill 1/4" dia. hole through siding panel and fasten using a bolt and nut.