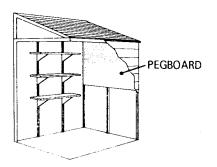

#### YARDSAVER OR ANY SIDING BUILDING

Fasten **shelf bracket** directly to siding studs using 2 bolts and nuts. Install **posts** horizontally between studs for mounting pegboard or use hooks for hanging tools (not included).

#### FOR BUILDINGS WITH NO MID WALL FRAME:

Telescope posts to line up tab on bottom post with flat spot in siding panel. Fasten posts together with a bolt and nut. Using hole in bottom tab as a guide, drill 1/4" dia. hole through siding panel and fasten using a bolt and nut.