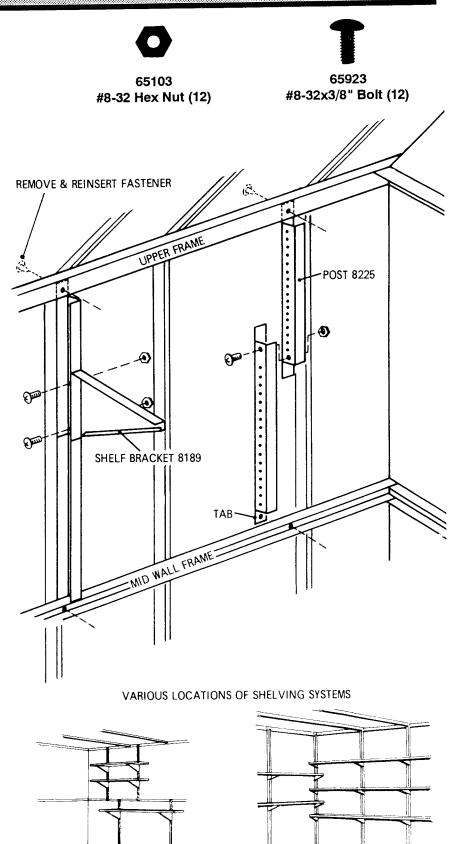

### Shelf Bracket Kit Model No. SS404

● ANY STANDARD ARROW STORAGE BUILDING Install 2 posts at desired location in the building by removing 2 fasteners in the framework. Interlock the 2 posts and telescope them to the proper length between the upper and mid wall frames, or mid wall and floor frames. Tabs on ends of posts go behind frames. Reinsert top and bottom fasteners. Fasten posts together using a bolt and nut at the center of posts. Install the next 2 posts at the other end of shelf location by removing 2 fasteners as before. Install shelf brackets to posts using 2 bolts and nuts. Use same set of holes on each post so that shelf is level. Fasten shelf to bracket using wood screws (not included).

FOR BUILDINGS WITH NO MID WALL FRAME: Install posts in the same manner. Using hole in bottom tab on post as a guide, drill 1/4" dia. hole through side wall panel and fasten with a bolt and nut.

FASTEN SHELF TO BRACKET