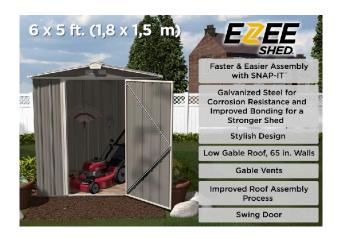

#### Up to 50% Less Hardware and 50% Faster Assembly

Our customers have spoken... and we've responded. We've cut down on the amount of hardware and developed a durable shed that assembles faster and more easily than before!

#### 2X Stronger Design Compared to Leading Steel Sheds on the Market Today

The unique profile of the panels reinforces the shed's connection points, forming a heavy-duty fixed bond for a stronger, more durable shed that'll take on tough weather and resist impact. Wall panels overlap every 12 inches adding strength and an average of 15% more steel to the structure.

#### Roof Assembly Made Simple

The EZEE Shed®'s unique ridge design makes roof assembly easy and cuts down on assembly time. Simply pre-build the roof on the ground and attach the roof to the side panels by fastening them securely into place.

#### Spacious Interior, Extra Storage Space

The EZEE Shed® features a higher roof design on the 8 x 7 ft. unit and an all-new extra high roof on the  $10 \times 8$  ft. for more headroom and storage space. Both the 8 x 7 ft. and the  $10 \times 8$  ft. offer 72 in. wall heights.