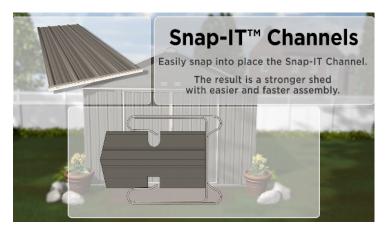

In a side-by-side comparison the EZEE Shed® features 50% faster assembly thanks to 50% fewer parts. With the EZEE® Shed, you can "build your shed in half the time."

The **EZEE Shed's Snap-IT™ Quick Assembly** features the Snap-IT™ Lock which connects the steel wall panels of your shed together by snapping into place. Once snapped, the two panels are locked in and create a layered wall effect that increases the strength of your unit.

Once your wall panels are locked together every 12", you'll use the Snap-IT<sup>™</sup> Channel to reinforce the connection of your steel panels with a steel channel.

### THE RESULT IS A STRONGER SHED WITH EASIER ASSEMBLY

Arrow's new unique steel geometry is more impact resistant, and with an overlapping Snap-IT panel every 12", is a stronger overall building design.