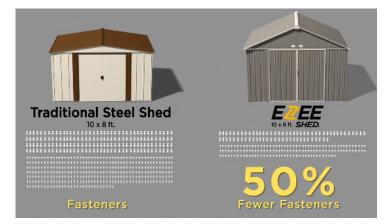

#### Up to 50% Less Hardware and 50% Faster Assembly

Our customers have spoken... and we've responded. We've cut down on the amount of hardware and developed a durable shed that assembles faster and more easily than before!

In a side-by-side comparison the EZEE Shed® features 50% faster assembly thanks to 50% fewer parts. With the EZEE® Shed, you can "build your shed in half the time."

The **EZEE Shed's Snap-IT™ Quick Assembly** features the Snap-IT™ Lock which connects the steel wall panels of your shed together by snapping into place. Once snapped, the two panels are locked in and create a layered wall effect that increases the strength of your unit.