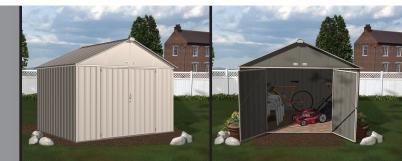

# Meet the EZEE Shed®

When our engineers set out to develop a shed that would check off all these boxes, they didn't just design a brand new shed; they reinvented the steel shed assembly system.

Unlike most sheds on the market today, the EZEE Shed® has a variety of features that makes it truly unique.

#### Spacious Interior, Extra Storage Space

The EZEE Shed® features a higher roof design on the 8 x 7 ft. unit and an all-new extra high roof on the  $10 \times 8$  ft. for more headroom and storage space. Both the 8 x 7 ft. and the  $10 \times 8$  ft. offer 72 in. wall heights.