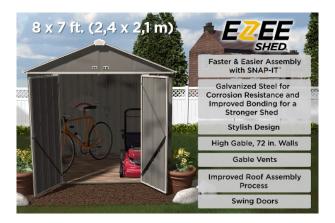

#### Up to 50% Less Hardware and 50% Faster Assembly

Our customers have spoken... and we've responded. We've cut down on the amount of hardware and developed a durable shed that assembles faster and more easily than before!

#### 2X Stronger Design Compared to Leading Steel Sheds on the Market Today

The unique profile of the panels reinforces the shed's connection points, forming a heavy-duty fixed bond for a stronger, more durable shed that'll take on tough weather and resist impact. Wall panels overlap every 12 inches adding strength and an average of 15% more steel to the structure.

#### Roof Assembly Made Simple

The EZEE Shed®'s unique ridge design makes roof assembly easy and cuts down on assembly time. Simply pre-build the roof on the ground and attach the roof to the side panels by fastening them securely into place.

#### Spacious Interior, Extra Storage Space

The EZEE Shed® features a higher roof design on the 8 x 7 ft. unit and an all-new extra high roof on the  $10 \times 8$  ft. for more headroom and storage space. Both the 8 x 7 ft. and the  $10 \times 8$  ft. offer 72 in. wall heights.