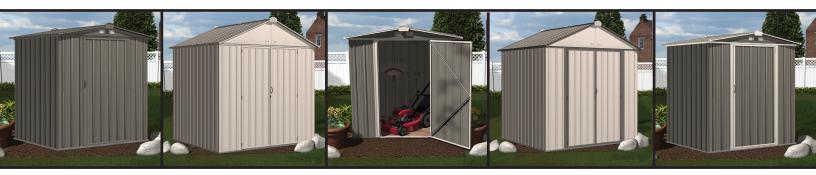

## Attractive, Updated Color Pallet for Beautiful Storage

Aesthetics are important, and most customers look for an outdoor storage shed that will give their backyard an upgrade – adding to the allure of your garden and patio. Reliable storage it great to have, but why should it be an eyesore? With the EZEE Shed® we've not only introduced a new assembly system, we've also introduced an attractive and updated new color pallet.

#### Spacious Interior, Extra Storage Space

The EZEE Shed® features a higher roof design on the 8 x 7 ft. unit and an all-new extra high roof on the  $10 \times 8$  ft. for more headroom and storage space. Both the 8 x 7 ft. and the  $10 \times 8$  ft. offer 72 in. wall heights.