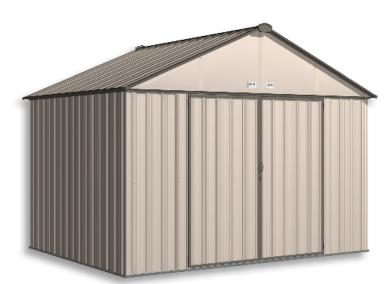

## Attractive, Updated Color Pallet for Beautiful Storage

Aesthetics are important, and most customers look for an outdoor storage shed that will give their backyard an upgrade – adding to the allure of your garden and patio. Reliable storage it great to have, but why should it be an eyesore? With the EZEE Shed® we've not only introduced a new assembly system, we've also introduced an attractive and updated new color pallet.

#### Spacious Interior, Extra Storage Space

The EZEE Shed® features a higher roof design on the 8 x 7 ft. unit and an all-new extra high roof on the  $10 \times 8$  ft. for more headroom and storage space. Both the 8 x 7 ft. and the  $10 \times 8$  ft. offer 72 in. wall heights.